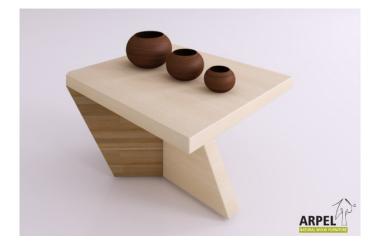

## Origami bedside table

|             | VAT excluded | VAT included |
|-------------|--------------|--------------|
| Base Price: | 297.54 €     | 363.00 €     |

| Combinations              | Details                                                                                                                  | VAT excluded | VAT included |
|---------------------------|--------------------------------------------------------------------------------------------------------------------------|--------------|--------------|
| Bedside table top size    | 50 x 40 cm                                                                                                               | -            | -            |
| Height                    | 12" - 30 cm                                                                                                              | -            | -            |
|                           | 1'2" - 35 cm, 1'4" - 40 cm                                                                                               | +16.39 €     | +20.00€      |
| Finishing for top and leg | unfinished                                                                                                               | -            | -            |
|                           | oiled, cherry, mahogany, teak, walnut, brown walnut, dark walnut, coffee walnut, rosewood, wenge, white, red             | +40.98 €     | +50.00€      |
| Second colour             | unfinished, oiled, cherry, mahogany, teak, walnut, brown walnut, dark walnut, coffee walnut, rosewood, wenge, white, red | -            | -            |