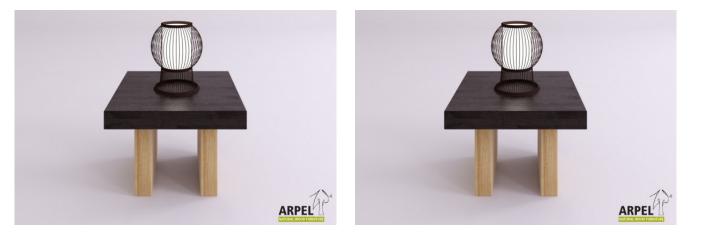

## Ultra bedside table

|             | VAT excluded | VAT included |
|-------------|--------------|--------------|
| Base Price: | 214.75 €     | 262.00 €     |

| Combinations                 | Details                                                                                                                  | VAT excluded | VAT included |
|------------------------------|--------------------------------------------------------------------------------------------------------------------------|--------------|--------------|
| Bedside table top size       | 40 x 40 cm                                                                                                               | -            | -            |
| Height                       | 12" - 30 cm                                                                                                              | -            | -            |
|                              | 1'2" - 35 cm, 1'4" - 40 cm                                                                                               | +16.39 €     | +20.00€      |
| Frame finishing (natural not | unfinished                                                                                                               | -            | -            |
| treated, oiled or coloured)  | oiled                                                                                                                    | +24.59 €     | +30.00€      |
|                              | cherry, mahogany, teak, walnut, brown walnut, dark walnut, coffee walnut, rosewood, wenge, white, red                    | +40.98 €     | +50.00€      |
| Top finishing                | unfinished, oiled, cherry, mahogany, teak, walnut, brown walnut, dark walnut, coffee walnut, rosewood, wenge, white, red | -            | -            |