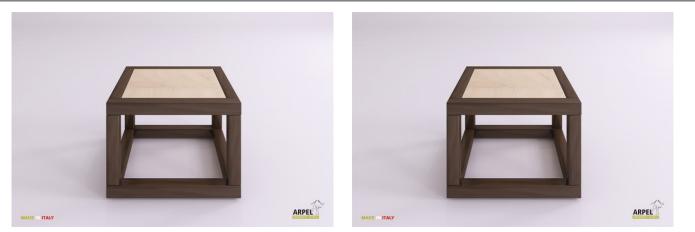

## Diago bedside table

|             | VAT excluded | VAT included |
|-------------|--------------|--------------|
| Base Price: | 148.36 €     | 181.00 €     |

| Combinations      | Details                                                                                                                  | VAT excluded | VAT included |
|-------------------|--------------------------------------------------------------------------------------------------------------------------|--------------|--------------|
| Bedside table top | square top 45x45 cm, round top Ø 45 cm                                                                                   | -            | -            |
| Height            | 11" - 29 cm                                                                                                              | -            | -            |
| -                 | 1'3" - 39 cm                                                                                                             | +8.20 €      | +10.00€      |
| Top finishing     | unfinished                                                                                                               | -            | -            |
|                   | oiled                                                                                                                    | +24.59 €     | +30.00€      |
|                   | cherry, mahogany, teak, walnut, brown walnut, dark walnut, coffee walnut, rosewood, wenge, white, red                    | +40.98 €     | +50.00€      |
| Foot finishing    | unfinished, oiled, cherry, mahogany, teak, walnut, brown walnut, dark walnut, coffee walnut, rosewood, wenge, white, red | -            | -            |