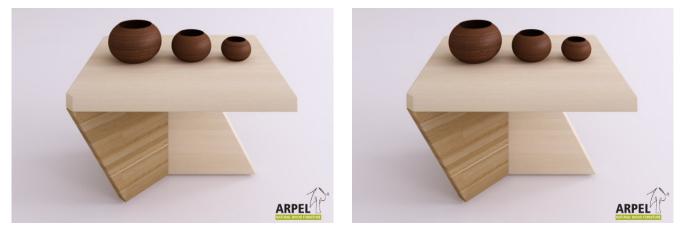

## Origami bedside table

|             | VAT excluded | VAT included |
|-------------|--------------|--------------|
| Base Price: | 297.54 €     | 363.00 €     |

| Combinations              | Details                                                                                                                  | VAT excluded | VAT included |
|---------------------------|--------------------------------------------------------------------------------------------------------------------------|--------------|--------------|
| Bedside table top size    | 50 x 40 cm                                                                                                               | -            | -            |
| Height                    | 12" - 30 cm                                                                                                              | -            | -            |
|                           | 1'2" - 35 cm, 1'4" - 40 cm                                                                                               | +16.39 €     | +20.00€      |
| Finishing for top and leg | unfinished                                                                                                               | -            | -            |
|                           | oiled, cherry, mahogany, teak, walnut, brown walnut, dark walnut, coffee walnut, rosewood, wenge, white, red             | +40.98 €     | +50.00€      |
| Second colour             | unfinished, oiled, cherry, mahogany, teak, walnut, brown walnut, dark walnut, coffee walnut, rosewood, wenge, white, red | -            | -            |