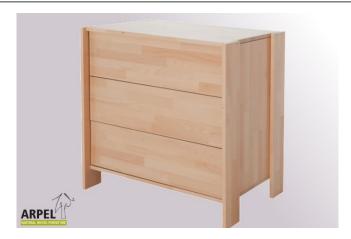

# Jem chest of drawers

VAT excluded
VAT included

Base Price:
318.03 €

388.00 €

| Combinations     | Details                    | VAT excluded | VAT included |
|------------------|----------------------------|--------------|--------------|
| Dimensions W-H-D | 80x82x56 cm                | -            | -            |
| Handles          | leather laces, steel knobs | -            | -            |
| Finishing        | natural, white             | -            | -            |