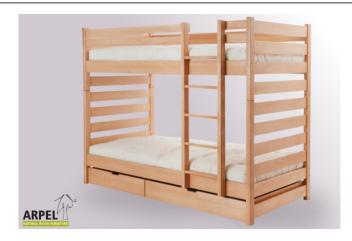

### Bunker bunk bed

VAT excluded

VAT included

Base Price:

636.07 €

776.00 €

| Combinations         | Details         | VAT excluded | VAT included |
|----------------------|-----------------|--------------|--------------|
| Bed dimensions W-H-D | 208x160x102 cm  | -            | -            |
| Tallboy              | none            | -            | -            |
|                      | pair of drawers | +153.28 €    | +187.00 €    |
| Finishing            | natural, white  | -            | -            |