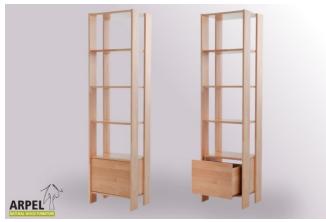

# Empik bookcase

VAT excluded

VAT included

Base Price:

285.25 € 348.00 €

| Combinations     | Details                    | VAT excluded | VAT included |
|------------------|----------------------------|--------------|--------------|
| Dimensions W-H-D | 50x188x37 cm               | -            | -            |
| Handles          | leather laces, steel knobs | -            | -            |
| Finishina        | natural                    | -            | -            |