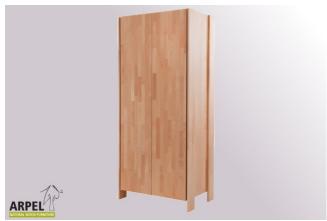

# Solitar wardrobe

VAT excluded

VAT included Base Price: 516.39 € 630.00 €

| Combinations     | Details                    | VAT excluded | VAT included |
|------------------|----------------------------|--------------|--------------|
| Dimensions W-H-D | 84x180x54 cm               | -            | -            |
| Handles          | leather laces, steel knobs | -            | -            |
| Finishing        | natural, white             | - 1          | -            |