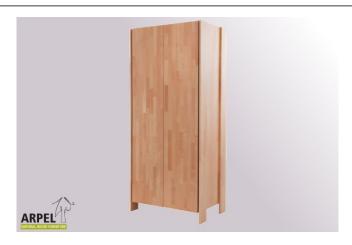

# Solitar wardrobe

VAT excluded

VAT included Base Price: 516.39 € 630.00 €

| Combinations     | Details                    | VAT excluded | VAT included |
|------------------|----------------------------|--------------|--------------|
| Dimensions W-H-D | 84x180x54 cm               | -            | -            |
| Handles          | leather laces, steel knobs | -            | -            |
| Finishing        | natural, white             | - 1          | -            |