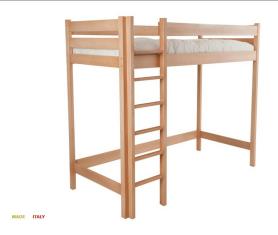

### Bunker bunk bed

VAT excluded

VAT included

Base Price:

636.07 €

776.00 €

| Combinations         | Details         | VAT excluded | VAT included |
|----------------------|-----------------|--------------|--------------|
| Bed dimensions W-H-D | 208x160x102 cm  | -            | -            |
| Tallboy              | none            | -            | -            |
|                      | pair of drawers | +153.28 €    | +187.00 €    |
| Finishing            | natural, white  | -            | -            |