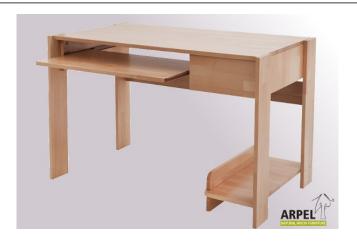

Pc desk 0132

VAT excluded

VAT included Base Price: 231.15 € 282.00 €

| Combinations     | Details                    | VAT excluded | VAT included |
|------------------|----------------------------|--------------|--------------|
| Dimensions W-H-D | 114x74x66 cm               | -            | -            |
| Handles          | leather laces, steel knobs | -            | -            |
| Finishina        | natural, white             | -            | -            |