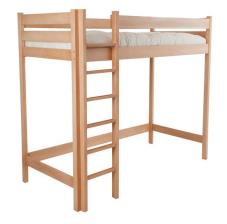

### Bunker bunk bed

VAT excluded

VAT included

Base Price:

636.07 €

776.00 €

| Combinations         | Details         | VAT excluded | VAT included |
|----------------------|-----------------|--------------|--------------|
| Bed dimensions W-H-D | 208x160x102 cm  | -            | -            |
| Tallboy              | none            | -            | -            |
|                      | pair of drawers | +153.28 €    | +187.00 €    |
| Finishing            | natural, white  | -            | -            |