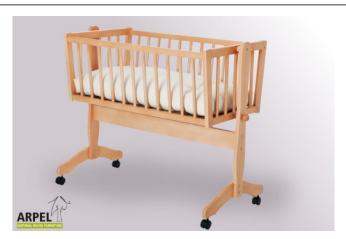

# Ulla cradle 0141

 VAT excluded
 VAT included

 Base Price:
 119.67 €
 146.00 €

| Combinations         | Details        | VAT excluded | VAT included |
|----------------------|----------------|--------------|--------------|
| Bed dimensions W-H-D | 105x85x88 cm   | -            |              |
| Finishing            | natural, white | -            | -            |