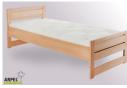

# Small bed tris

 VAT excluded
 VAT included

 Base Price:
 148.36 €

 181.00 €

| Combinations         | Details        | VAT exclud | ded | VAT included |
|----------------------|----------------|------------|-----|--------------|
| Bed dimensions W-H-D | 145x82x75 cm   |            | -   | -            |
| Finishing            | natural, white |            | -   | -            |