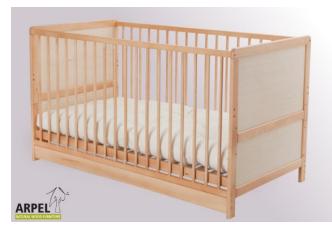

s W-H-D | 208x160x102 cm | -            | -            |
|                      | 208x180x102 cm | +49.18 €     | +60.00€      |
| Finishing            | natural, white | -            | -            |

ARPEL

# Accessories

#### Chalet bed



arpel.eu

### Bunker bunk bed







VAT excluded

VAT included

Base Price:

636.07 €

776.00 €

| Combinations         | Details         | VAT excluded | VAT included |
|----------------------|-----------------|--------------|--------------|
| Bed dimensions W-H-D | 208x160x102 cm  | -            | -            |
| Tallboy              | none            | -            | -            |
|                      | pair of drawers | +153.28 €    | +187.00 €    |
| Finishing            | natural, white  | -            | -            |

# Small bed tris





 VAT excluded
 VAT included

 Base Price:
 148.36 €

 181.00 €

| Combinations         | Details        | VAT exclud | ded | VAT included |
|----------------------|----------------|------------|-----|--------------|
| Bed dimensions W-H-D | 145x82x75 cm   |            | -   | -            |
| Finishing            | natural, white |            | -   | -            |

arpel.eu Page 6/14

#### Duo small bed 0140





VAT included VAT excluded

146.00 € Base Price: 119.67 €

| Combinations        | Details        | VAT excluded | VAT included |
|---------------------|----------------|--------------|--------------|
| Mattress dimensions | 40x90 cm       | -            | -            |
| Finishing           | natural, white | -            | -            |

arpel.eu Page 7/14

# Solitar wardrob