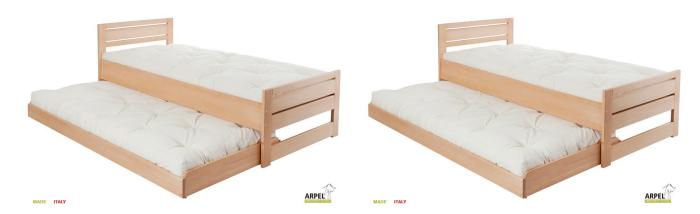

# Chalet bed duo 0236

Base Price: VAT excluded VAT included 487.70 € 595.00 €

| Combinations        | Details        | VAT excluded | VAT included |
|---------------------|----------------|--------------|--------------|
| Mattress dimensions | 90x200 cm      | -            | -            |
| Variations          | additional bed | -            | -            |
| Finishina           | natural, white | -            |              |