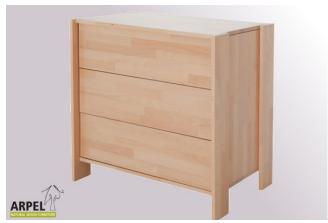

# Jem chest of drawers

VAT excluded
VAT included

Base Price:
318.03 €

388.00 €

| Combinations     | Details                    | VAT excluded | VAT included |
|------------------|----------------------------|--------------|--------------|
| Dimensions W-H-D | 80x82x56 cm                | -            | -            |
| Handles          | leather laces, steel knobs | -            | -            |
| Finishing        | natural, white             | -            | -            |