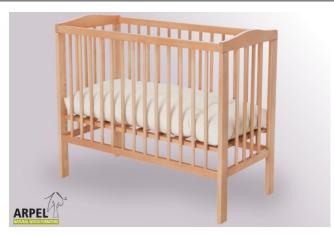

# Ulla cradle 0141

 VAT excluded
 VAT included

 Base Price:
 119.67 €
 146.00 €

| Combinations         | Details        | VAT excluded | VAT included |
|----------------------|----------------|--------------|--------------|
| Bed dimensions W-H-D | 105x85x88 cm   | -            |              |
| Finishing            | natural, white | -            | -            |