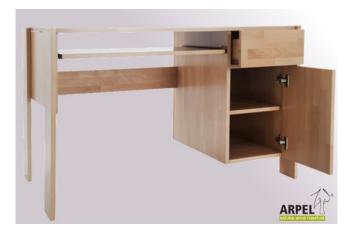

# plus desk 0133

VAT excluded **313.93** €

VAT included

313.93 € 383.00 €

| Combinations     | Details                    | VAT excluded | VAT included |
|------------------|----------------------------|--------------|--------------|
| Dimensions W-H-D | 114x74x66 cm               | -            | -            |
| Handles          | leather laces, steel knobs | -            | -            |
| Finishing        | natural, white             | -            | -            |