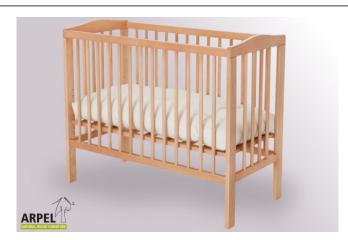

# Ulla cradle 0141

 VAT excluded
 VAT included

 Base Price:
 119.67 €
 146.00 €

| Combinations         | Details        | VAT excluded | VAT included |
|----------------------|----------------|--------------|--------------|
| Bed dimensions W-H-D | 105x85x88 cm   | -            |              |
| Finishing            | natural, white | -            | -            |