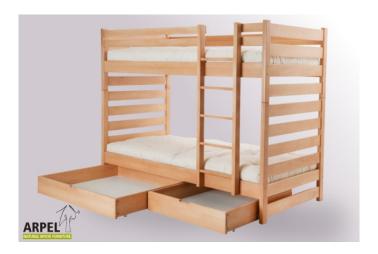

### Bunker bunk bed

VAT excluded

VAT included

Base Price:

636.07 €

776.00 €

| Combinations         | Details         | VAT excluded | VAT included |
|----------------------|-----------------|--------------|--------------|
| Bed dimensions W-H-D | 208x160x102 cm  | -            | -            |
| Tallboy              | none            | -            | -            |
|                      | pair of drawers | +153.28 €    | +187.00 €    |
| Finishing            | natural, white  | -            | -            |