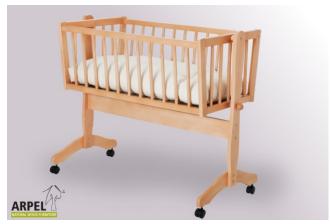

# Ulla cradle 0141

 VAT excluded
 VAT included

 Base Price:
 119.67 €
 146.00 €

| Combinations         | Details        | VAT excluded | VAT included |
|----------------------|----------------|--------------|--------------|
| Bed dimensions W-H-D | 105x85x88 cm   | -            |              |
| Finishing            | natural, white | -            | -            |