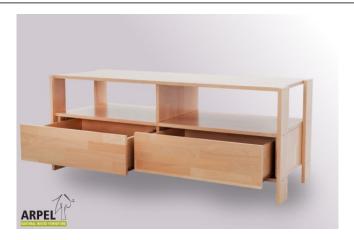

### TV console 0129

 VAT excluded
 VAT included

 Base Price:
 400.82 €

 489.00 €

| Combinations     | Details                    | VAT excluded | VAT included |
|------------------|----------------------------|--------------|--------------|
| Dimensions W-H-D | 131x55x51 cm               | - 1          | -            |
| Handles          | leather laces, steel knobs | -            | -            |
| Finishina        | natural, white             | -            | -            |