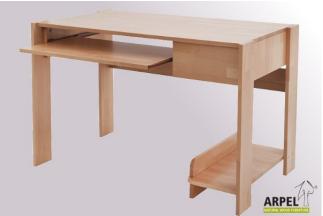

Pc desk 0132

VAT excluded

VAT included Base Price: 231.15 € 282.00 €

| Combinations     | Details                    | VAT excluded | VAT included |
|------------------|----------------------------|--------------|--------------|
| Dimensions W-H-D | 114x74x66 cm               | -            | -            |
| Handles          | leather laces, steel knobs | -            | -            |
| Finishina        | natural, white             | -            | -            |