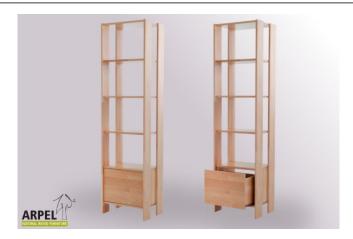

# Empik bookcase

VAT excluded

VAT included

Base Price:

285.25 € 348.00 €

| Combinations     | Details                    | VAT excluded | VAT included |
|------------------|----------------------------|--------------|--------------|
| Dimensions W-H-D | 50x188x37 cm               | -            | -            |
| Handles          | leather laces, steel knobs | -            | -            |
| Finishina        | natural                    | -            | -            |