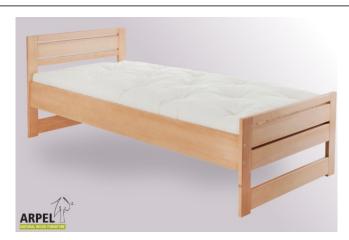

# Small bed tris

 VAT excluded
 VAT included

 Base Price:
 148.36 €

 181.00 €

| Combinations         | Details        | VAT exclud | ded | VAT included |
|----------------------|----------------|------------|-----|--------------|
| Bed dimensions W-H-D | 145x82x75 cm   |            | -   | -            |
| Finishing            | natural, white |            | -   | -            |