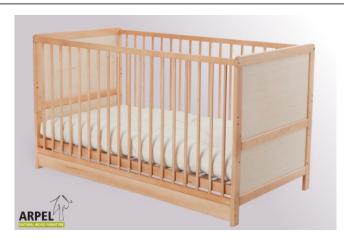

# Ulla cradle 0141

 VAT excluded
 VAT included

 Base Price:
 119.67 €
 146.00 €

| Combinations         | Details        | VAT excluded | VAT included |
|----------------------|----------------|--------------|--------------|
| Bed dimensions W-H-D | 105x85x88 cm   | -            |              |
| Finishing            | natural, white | -            | -            |