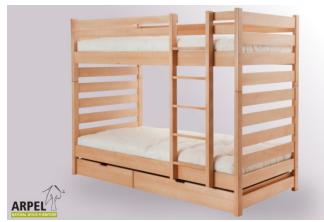

### Bunker bunk bed

VAT excluded

VAT included

Base Price:

636.07 €

776.00 €

| Combinations         | Details         | VAT excluded | VAT included |
|----------------------|-----------------|--------------|--------------|
| Bed dimensions W-H-D | 208x160x102 cm  | -            | -            |
| Tallboy              | none            | -            | -            |
|                      | pair of drawers | +153.28 €    | +187.00 €    |
| Finishing            | natural, white  | -            | -            |