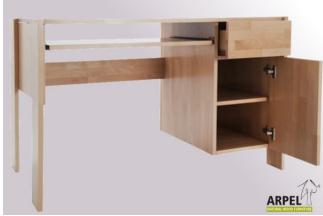

# plus desk 0133

VAT excluded **313.93** €

VAT included

313.93 € 383.00 €

| Combinations     | Details                    | VAT excluded | VAT included |
|------------------|----------------------------|--------------|--------------|
| Dimensions W-H-D | 114x74x66 cm               | -            | -            |
| Handles          | leather laces, steel knobs | -            | -            |
| Finishing        | natural, white             | -            | -            |