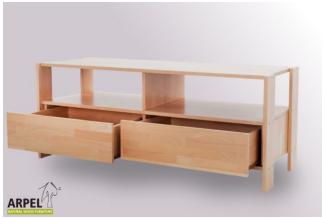

### TV console 0129

 VAT excluded
 VAT included

 Base Price:
 400.82 €

 489.00 €

| Combinations     | Details                    | VAT excluded | VAT included |
|------------------|----------------------------|--------------|--------------|
| Dimensions W-H-D | 131x55x51 cm               | - 1          | -            |
| Handles          | leather laces, steel knobs | -            | -            |
| Finishina        | natural, white             | -            | -            |