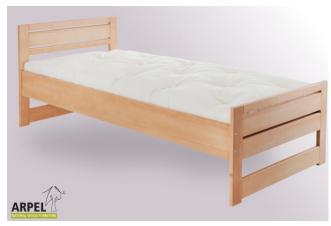

# Chalet bed 0138

VAT excluded VAT included 297.54 € 363.00 €

| Combinations        | Details         | VAT excluded | VAT included |
|---------------------|-----------------|--------------|--------------|
| Mattress dimensions | 90x200 cm       | -            | -            |
| Tallboy             | none            | -            | -            |
|                     | pair of drawers | +153.28 €    | +187.00 €    |
| Finishing           | natural, white  | -            | -            |