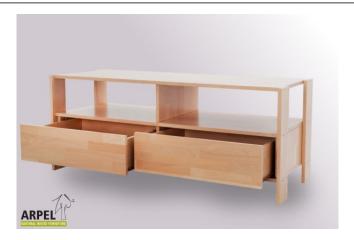

#### TV console 0129

 VAT excluded
 VAT included

 Base Price:
 400.82 €

 489.00 €

| Combinations     | Details                    | VAT excluded | VAT included |
|------------------|----------------------------|--------------|--------------|
| Dimensions W-H-D | 131x55x51 cm               | -            | -            |
| Handles          | leather laces, steel knobs | -            | -            |
| Finishina        | natural, white             | -            | -            |