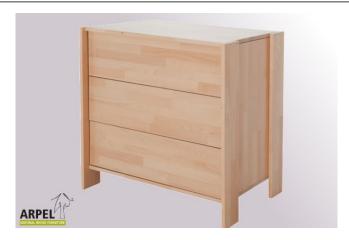

## Jem chest of drawers

VAT excluded
VAT included

Base Price:
318.03 €

388.00 €

| Combinations     | Details                    | VAT excluded | VAT included |
|------------------|----------------------------|--------------|--------------|
| Dimensions W-H-D | 80x82x56 cm                | -            | -            |
| Handles          | leather laces, steel knobs | -            | -            |
| Finishina        | natural, white             | -            | -            |