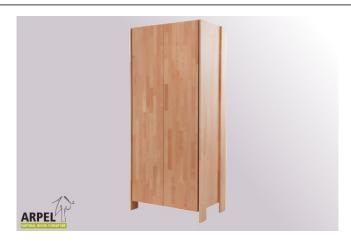

### Solitar wardrobe

 VAT excluded
 VAT included

 Base Price:
 516.39 €

 630.00 €

| Combinations     | Details                    | VAT excluded | VAT included |
|------------------|----------------------------|--------------|--------------|
| Dimensions W-H-D | 84x180x54 cm               | -            | -            |
| Handles          | leather laces, steel knobs | -            | -            |
| Finishina        | natural, white             | -            | -            |