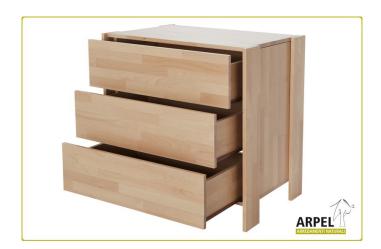

## Jem chest of drawers

VAT excluded
VAT included

Base Price:
318.03 €

388.00 €

| Combinations     | Details                    | VAT excluded | VAT included |
|------------------|----------------------------|--------------|--------------|
| Dimensions W-H-D | 80x82x56 cm                | -            | -            |
| Handles          | leather laces, steel knobs | -            | -            |
| Finishina        | natural, white             | -            | -            |