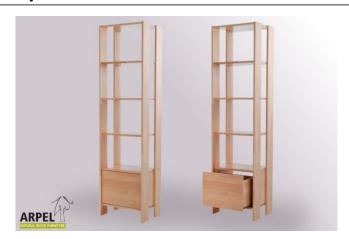

## Empik bookcase

VAT excluded

VAT included

Base Price: 285.25 € 348.00 €

| Combinations     | Details                    | VAT excluded | VAT included |
|------------------|----------------------------|--------------|--------------|
| Dimensions W-H-D | 50x188x37 cm               | -            | -            |
| Handles          | leather laces, steel knobs | -            | -            |
| Finishina        | natural                    | -            | -            |