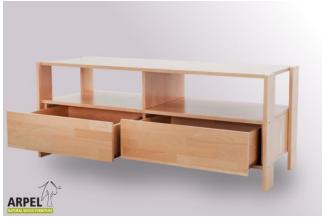

#### TV console 0129

 VAT excluded
 VAT included

 Base Price:
 400.82 €

 489.00 €

| Combinations     | Details                    | VAT excluded | VAT included |
|------------------|----------------------------|--------------|--------------|
| Dimensions W-H-D | 131x55x51 cm               | -            | -            |
| Handles          | leather laces, steel knobs | -            | -            |
| Finishina        | natural, white             | -            | -            |