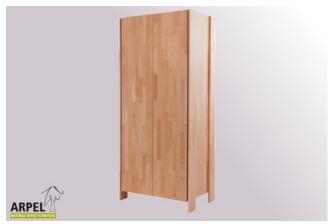

### Solitar wardrobe

 VAT excluded
 VAT included

 Base Price:
 516.39 €

 630.00 €

| Combinations     | Details                    | VAT excluded | VAT included |
|------------------|----------------------------|--------------|--------------|
| Dimensions W-H-D | 84x180x54 cm               | -            | -            |
| Handles          | leather laces, steel knobs | -            | -            |
| Finishina        | natural, white             | -            | -            |