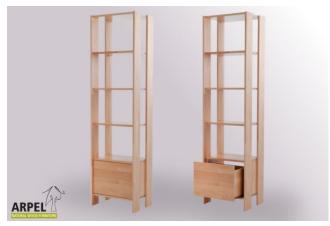

## Empik bookcase

VAT excluded

VAT included

Base Price: 285.25 € 348.00 €

| Combinations     | Details                    | VAT excluded | VAT included |
|------------------|----------------------------|--------------|--------------|
| Dimensions W-H-D | 50x188x37 cm               | -            | -            |
| Handles          | leather laces, steel knobs | -            | -            |
| Finishina        | natural                    | -            | -            |