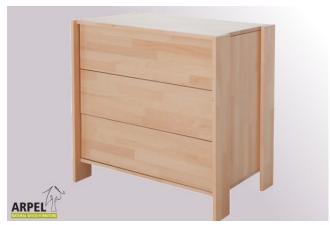

## Jem chest of drawers

VAT excluded
VAT included

Base Price:
318.03 €

388.00 €

| Combinations     | Details                    | VAT excluded | VAT included |
|------------------|----------------------------|--------------|--------------|
| Dimensions W-H-D | 80x82x56 cm                | -            | -            |
| Handles          | leather laces, steel knobs | -            | -            |
| Finishina        | natural, white             | -            | -            |