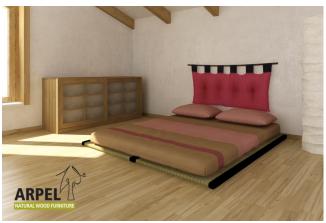

#### Tatami-Futon Sofa Bed

VAT excluded

VAT included

Base Price: 605.74 € 739.00 €

| Combinations               | Details                                                                           | VAT excluded     | VAT included |
|----------------------------|-----------------------------------------------------------------------------------|------------------|--------------|
| Dimensions                 | 2 Tatami mats 70 x 200 cm / 2 Futons 60 x 200 cm, 2 Tatami mats 70 x 200          |                  |              |
|                            | cm / 2 Futons 70 x 200 cm, 2 Tatami mats 80 x 200 cm / 2 Futons 70 x 200          | -                | -            |
|                            | cm                                                                                |                  |              |
|                            | 2 Tatami mats 90 x 200 cm / 2 Futons 90 x 200 cm, 2 Tatami mats 80 x 200          |                  |              |
|                            | cm / 2 Futons 80 x 200 cm, 2 Tatami mats 90 x 200 cm / 2 Futons 80 x 200          | +24.59 €         | +30.00€      |
|                            | cm                                                                                |                  |              |
|                            | 2 Tatami mats 100 x 200 cm / 2 Futons 90 x 200 cm, 2 Tatami mats 100 x 200        | .72.77. <i>6</i> | .00.00.6     |
|                            | cm / 2 Futons 100 x 200 cm                                                        | +73.77 €         | +90.00€      |
| Futon Composition          | Eco Cotton Comfort                                                                | -                | -            |
|                            | Organic Cotton Comfort                                                            | +49.18 €         | +60.00€      |
|                            | Eco Cotton and Foam                                                               | +157.38 €        | +192.00€     |
|                            | Organic Cotton and Latex Comfort                                                  | +208.20 €        | +254.00 €    |
| Accessories                | 4 cotton cushions - size 50x50 cm - colour scheme: 2 like the first futon, 2 like |                  |              |
|                            | the second one                                                                    | -                | -            |
| Colour                     | natural                                                                           | -                | -            |
|                            | 1 black, 481 slate gray, 392 red, 371 dark red, 325 dark blue, 65 blue, 59        |                  |              |
|                            | yellow, 380 brown, 396 beige, 61 pistachio, 372 green, 58 orange, 438 brick       | +40.98 €         | +50.00€      |
|                            | orange, 471 tiffany blue                                                          |                  |              |
| Colour of the second futon | natural                                                                           | -                | -            |
|                            | 1 black, 481 slate grey, 392 red, 371 dark red, 325 dark blue, 65 blue, 59        |                  |              |
|                            | yellow, 380 brown, 396 beige, 61 pistachio, 372 green, 58 orange, 438 brick       | +40.98 €         | +50.00€      |
|                            | orange, 471 tiffany blue                                                          |                  |              |