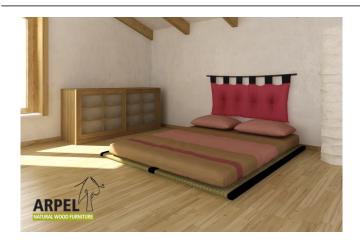

#### Tatami-Futon Sofa Bed

VAT excluded

VAT included

Base Price: 605.74 € 739.00 €

| Combinations               | Details                                                                           | VAT excluded     | VAT included |
|----------------------------|-----------------------------------------------------------------------------------|------------------|--------------|
| Dimensions                 | 2 Tatami mats 70 x 200 cm / 2 Futons 60 x 200 cm, 2 Tatami mats 70 x 200          |                  |              |
|                            | cm / 2 Futons 70 x 200 cm, 2 Tatami mats 80 x 200 cm / 2 Futons 70 x 200          | -                | -            |
|                            | cm                                                                                |                  |              |
|                            | 2 Tatami mats 90 x 200 cm / 2 Futons 90 x 200 cm, 2 Tatami mats 80 x 200          |                  |              |
|                            | cm / 2 Futons 80 x 200 cm, 2 Tatami mats 90 x 200 cm / 2 Futons 80 x 200          | +24.59 €         | +30.00€      |
|                            | cm                                                                                |                  |              |
|                            | 2 Tatami mats 100 x 200 cm / 2 Futons 90 x 200 cm, 2 Tatami mats 100 x 200        | .72.77. <i>6</i> | .00.00.6     |
|                            | cm / 2 Futons 100 x 200 cm                                                        | +73.77 €         | +90.00€      |
| Futon Composition          | Eco Cotton Comfort                                                                | -                | -            |
|                            | Organic Cotton Comfort                                                            | +49.18 €         | +60.00€      |
|                            | Eco Cotton and Foam                                                               | +157.38 €        | +192.00€     |
|                            | Organic Cotton and Latex Comfort                                                  | +208.20 €        | +254.00 €    |
| Accessories                | 4 cotton cushions - size 50x50 cm - colour scheme: 2 like the first futon, 2 like |                  |              |
|                            | the second one                                                                    | -                | -            |
| Colour                     | natural                                                                           | -                | -            |
|                            | 1 black, 481 slate gray, 392 red, 371 dark red, 325 dark blue, 65 blue, 59        |                  |              |
|                            | yellow, 380 brown, 396 beige, 61 pistachio, 372 green, 58 orange, 438 brick       | +40.98 €         | +50.00€      |
|                            | orange, 471 tiffany blue                                                          |                  |              |
| Colour of the second futon | natural                                                                           | -                | -            |
|                            | 1 black, 481 slate grey, 392 red, 371 dark red, 325 dark blue, 65 blue, 59        |                  |              |
|                            | yellow, 380 brown, 396 beige, 61 pistachio, 372 green, 58 orange, 438 brick       | +40.98 €         | +50.00€      |
|                            | orange, 471 tiffany blue                                                          |                  |              |