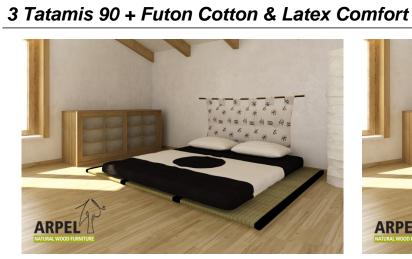

## FURNITURE Arpel Natural Furnitures

0380

VAT excluded

VAT included

Base Price: 568.03 €

693.00 €

| Combinations          | Details                            | VAT excluded | VAT included |
|-----------------------|------------------------------------|--------------|--------------|
| Tatami mat dimensions | 3 tatamis 2'11" x 6'6" - 90x200 cm | -            | -            |
| Futon dimensions      | 140x200 cm                         | -            | -            |
|                       | 160x200 cm                         | +40.98 €     | +50.00€      |
|                       | 180x200 cm                         | +73.77 €     | +90.00€      |
|                       | 200x200 cm                         | +106.56 €    | +130.00 €    |

#### Accessories

Futon cover

Basic Futon Headboard

Futon Headboard With Removable Cover

arpel.eu Page 9/10