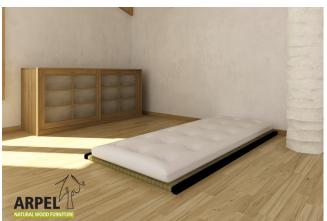

#### Tatami-Futon Sofa Bed

VAT excluded

VAT included

Base Price: 605.74 € 739.00 €

| Combinations               | Details                                                                           | VAT excluded     | VAT included |
|----------------------------|-----------------------------------------------------------------------------------|------------------|--------------|
| Dimensions                 | 2 Tatami mats 70 x 200 cm / 2 Futons 60 x 200 cm, 2 Tatami mats 70 x 200          |                  |              |
|                            | cm / 2 Futons 70 x 200 cm, 2 Tatami mats 80 x 200 cm / 2 Futons 70 x 200          | -                | -            |
|                            | cm                                                                                |                  |              |
|                            | 2 Tatami mats 90 x 200 cm / 2 Futons 90 x 200 cm, 2 Tatami mats 80 x 200          |                  |              |
|                            | cm / 2 Futons 80 x 200 cm, 2 Tatami mats 90 x 200 cm / 2 Futons 80 x 200          | +24.59 €         | +30.00€      |
|                            | cm                                                                                |                  |              |
|                            | 2 Tatami mats 100 x 200 cm / 2 Futons 90 x 200 cm, 2 Tatami mats 100 x 200        | .72.77. <i>6</i> | .00.00.6     |
|                            | cm / 2 Futons 100 x 200 cm                                                        | +73.77 €         | +90.00€      |
| Futon Composition          | Eco Cotton Comfort                                                                | -                | -            |
|                            | Organic Cotton Comfort                                                            | +49.18 €         | +60.00€      |
|                            | Eco Cotton and Foam                                                               | +157.38 €        | +192.00€     |
|                            | Organic Cotton and Latex Comfort                                                  | +208.20 €        | +254.00 €    |
| Accessories                | 4 cotton cushions - size 50x50 cm - colour scheme: 2 like the first futon, 2 like |                  |              |
|                            | the second one                                                                    | -                | -            |
| Colour                     | natural                                                                           | -                | -            |
|                            | 1 black, 481 slate gray, 392 red, 371 dark red, 325 dark blue, 65 blue, 59        |                  |              |
|                            | yellow, 380 brown, 396 beige, 61 pistachio, 372 green, 58 orange, 438 brick       | +40.98 €         | +50.00€      |
|                            | orange, 471 tiffany blue                                                          |                  |              |
| Colour of the second futon | natural                                                                           | -                | -            |
|                            | 1 black, 481 slate grey, 392 red, 371 dark red, 325 dark blue, 65 blue, 59        |                  |              |
|                            | yellow, 380 brown, 396 beige, 61 pistachio, 372 green, 58 orange, 438 brick       | +40.98 €         | +50.00€      |
|                            | orange, 471 tiffany blue                                                          |                  |              |