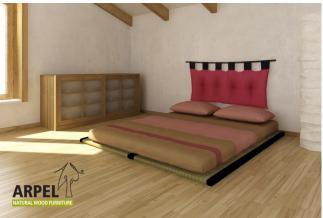

#### Tatami-Futon Sofa Bed

VAT excluded

VAT included

Base Price: 605.74 € 739.00 €

| Combinations               | Details                                                                           | VAT excluded     | VAT included |
|----------------------------|-----------------------------------------------------------------------------------|------------------|--------------|
| Dimensions                 | 2 Tatami mats 70 x 200 cm / 2 Futons 60 x 200 cm, 2 Tatami mats 70 x 200          |                  |              |
|                            | cm / 2 Futons 70 x 200 cm, 2 Tatami mats 80 x 200 cm / 2 Futons 70 x 200          | -                | -            |
|                            | cm                                                                                |                  |              |
|                            | 2 Tatami mats 90 x 200 cm / 2 Futons 90 x 200 cm, 2 Tatami mats 80 x 200          |                  |              |
|                            | cm / 2 Futons 80 x 200 cm, 2 Tatami mats 90 x 200 cm / 2 Futons 80 x 200          | +24.59 €         | +30.00€      |
|                            | cm                                                                                |                  |              |
|                            | 2 Tatami mats 100 x 200 cm / 2 Futons 90 x 200 cm, 2 Tatami mats 100 x 200        | .72.77. <i>6</i> | .00.00.6     |
|                            | cm / 2 Futons 100 x 200 cm                                                        | +73.77 €         | +90.00€      |
| Futon Composition          | Eco Cotton Comfort                                                                | -                | -            |
|                            | Organic Cotton Comfort                                                            | +49.18 €         | +60.00€      |
|                            | Eco Cotton and Foam                                                               | +157.38 €        | +192.00€     |
|                            | Organic Cotton and Latex Comfort                                                  | +208.20 €        | +254.00 €    |
| Accessories                | 4 cotton cushions - size 50x50 cm - colour scheme: 2 like the first futon, 2 like |                  |              |
|                            | the second one                                                                    | -                | -            |
| Colour                     | natural                                                                           | -                | -            |
|                            | 1 black, 481 slate gray, 392 red, 371 dark red, 325 dark blue, 65 blue, 59        |                  |              |
|                            | yellow, 380 brown, 396 beige, 61 pistachio, 372 green, 58 orange, 438 brick       | +40.98 €         | +50.00€      |
|                            | orange, 471 tiffany blue                                                          |                  |              |
| Colour of the second futon | natural                                                                           | -                | -            |
|                            | 1 black, 481 slate grey, 392 red, 371 dark red, 325 dark blue, 65 blue, 59        |                  |              |
|                            | yellow, 380 brown, 396 beige, 61 pistachio, 372 green, 58 orange, 438 brick       | +40.98 €         | +50.00€      |
|                            | orange, 471 tiffany blue                                                          |                  |              |