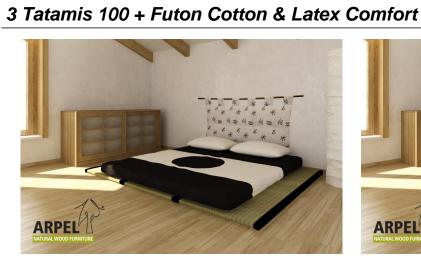

# Arpel Natural Furnitures

0382

VAT excluded

VAT included

Base Price: 641.80 €

783.00 €

| Combinations          | Details                | VAT excluded | VAT included |
|-----------------------|------------------------|--------------|--------------|
| Tatami mat dimensions | 3 tatamis - 100x200 cm | -            | -            |
| Futon dimensions      | 140x200 cm             | -            | -            |
|                       | 160x200 cm             | +40.98 €     | +50.00€      |
|                       | 180x200 cm             | +73.77 €     | +90.00€      |
|                       | 200x200 cm             | +106.56 €    | +130.00 €    |