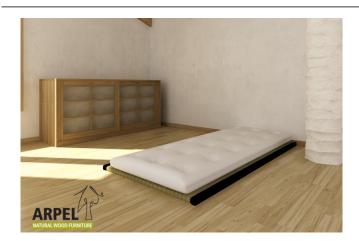

#### Tatami-Futon Sofa Bed

VAT excluded

VAT included

Base Price: 605.74 € 739.00 €

| Combinations               | Details                                                                           | VAT excluded     | VAT included |
|----------------------------|-----------------------------------------------------------------------------------|------------------|--------------|
| Dimensions                 | 2 Tatami mats 70 x 200 cm / 2 Futons 60 x 200 cm, 2 Tatami mats 70 x 200          |                  |              |
|                            | cm / 2 Futons 70 x 200 cm, 2 Tatami mats 80 x 200 cm / 2 Futons 70 x 200          | -                | -            |
|                            | cm                                                                                |                  |              |
|                            | 2 Tatami mats 90 x 200 cm / 2 Futons 90 x 200 cm, 2 Tatami mats 80 x 200          |                  |              |
|                            | cm / 2 Futons 80 x 200 cm, 2 Tatami mats 90 x 200 cm / 2 Futons 80 x 200          | +24.59 €         | +30.00€      |
|                            | cm                                                                                |                  |              |
|                            | 2 Tatami mats 100 x 200 cm / 2 Futons 90 x 200 cm, 2 Tatami mats 100 x 200        | .72.77. <i>6</i> | .00.00.6     |
|                            | cm / 2 Futons 100 x 200 cm                                                        | +73.77 €         | +90.00€      |
| Futon Composition          | Eco Cotton Comfort                                                                | -                | -            |
|                            | Organic Cotton Comfort                                                            | +49.18 €         | +60.00€      |
|                            | Eco Cotton and Foam                                                               | +157.38 €        | +192.00€     |
|                            | Organic Cotton and Latex Comfort                                                  | +208.20 €        | +254.00 €    |
| Accessories                | 4 cotton cushions - size 50x50 cm - colour scheme: 2 like the first futon, 2 like |                  |              |
|                            | the second one                                                                    | -                | -            |
| Colour                     | natural                                                                           | -                | -            |
|                            | 1 black, 481 slate gray, 392 red, 371 dark red, 325 dark blue, 65 blue, 59        |                  |              |
|                            | yellow, 380 brown, 396 beige, 61 pistachio, 372 green, 58 orange, 438 brick       | +40.98 €         | +50.00€      |
|                            | orange, 471 tiffany blue                                                          |                  |              |
| Colour of the second futon | natural                                                                           | -                | -            |
|                            | 1 black, 481 slate grey, 392 red, 371 dark red, 325 dark blue, 65 blue, 59        |                  |              |
|                            | yellow, 380 brown, 396 beige, 61 pistachio, 372 green, 58 orange, 438 brick       | +40.98 €         | +50.00€      |
|                            | orange, 471 tiffany blue                                                          |                  |              |