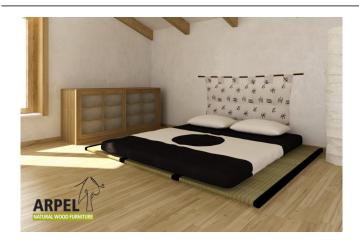

#### Tatami-Futon Sofa Bed

VAT excluded

VAT included

Base Price: 605.74 € 739.00 €

| Combinations               | Details                                                                           | VAT excluded     | VAT included |
|----------------------------|-----------------------------------------------------------------------------------|------------------|--------------|
| Dimensions                 | 2 Tatami mats 70 x 200 cm / 2 Futons 60 x 200 cm, 2 Tatami mats 70 x 200          |                  |              |
|                            | cm / 2 Futons 70 x 200 cm, 2 Tatami mats 80 x 200 cm / 2 Futons 70 x 200          | -                | -            |
|                            | cm                                                                                |                  |              |
|                            | 2 Tatami mats 90 x 200 cm / 2 Futons 90 x 200 cm, 2 Tatami mats 80 x 200          |                  |              |
|                            | cm / 2 Futons 80 x 200 cm, 2 Tatami mats 90 x 200 cm / 2 Futons 80 x 200          | +24.59 €         | +30.00€      |
|                            | cm                                                                                |                  |              |
|                            | 2 Tatami mats 100 x 200 cm / 2 Futons 90 x 200 cm, 2 Tatami mats 100 x 200        | .72.77. <i>6</i> | .00.00.6     |
|                            | cm / 2 Futons 100 x 200 cm                                                        | +73.77 €         | +90.00€      |
| Futon Composition          | Eco Cotton Comfort                                                                | -                | -            |
|                            | Organic Cotton Comfort                                                            | +49.18 €         | +60.00€      |
|                            | Eco Cotton and Foam                                                               | +157.38 €        | +192.00€     |
|                            | Organic Cotton and Latex Comfort                                                  | +208.20 €        | +254.00 €    |
| Accessories                | 4 cotton cushions - size 50x50 cm - colour scheme: 2 like the first futon, 2 like |                  |              |
|                            | the second one                                                                    | -                | -            |
| Colour                     | natural                                                                           | -                | -            |
|                            | 1 black, 481 slate gray, 392 red, 371 dark red, 325 dark blue, 65 blue, 59        |                  |              |
|                            | yellow, 380 brown, 396 beige, 61 pistachio, 372 green, 58 orange, 438 brick       | +40.98 €         | +50.00€      |
|                            | orange, 471 tiffany blue                                                          |                  |              |
| Colour of the second futon | natural                                                                           | -                | -            |
|                            | 1 black, 481 slate grey, 392 red, 371 dark red, 325 dark blue, 65 blue, 59        |                  |              |
|                            | yellow, 380 brown, 396 beige, 61 pistachio, 372 green, 58 orange, 438 brick       | +40.98 €         | +50.00€      |
|                            | orange, 471 tiffany blue                                                          |                  |              |