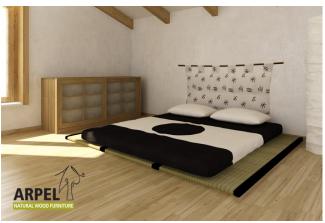

# Arpel Natural Furnitures

0382

VAT excluded

VAT included

Base Price: 641.80 €

783.00 €

| Combinations          | Details                | VAT excluded | VAT included |
|-----------------------|------------------------|--------------|--------------|
| Tatami mat dimensions | 3 tatamis - 100x200 cm | -            | -            |
| Futon dimensions      | 140x200 cm             | -            | -            |
|                       | 160x200 cm             | +40.98 €     | +50.00€      |
|                       | 180x200 cm             | +73.77 €     | +90.00€      |
|                       | 200x200 cm             | +106.56 €    | +130.00 €    |