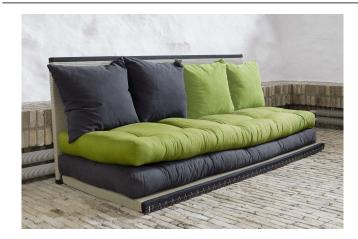

### 1 Tatami + Futon Cotton Latex Comfort

0374

VAT excluded

VAT included

295.90 € 361.00 €

Combinations Details VAT excluded VAT included

| Dimensions | tatami 80x200 cm - futon 70x200 cm  | -        | -        |
|------------|-------------------------------------|----------|----------|
|            | tatami 90x200 cm - futon 80x200 cm  | +8.20 €  | +10.00€  |
|            | tatami 100x200 cm - futon 90x200 cm | +57.38 € | +70.00 € |