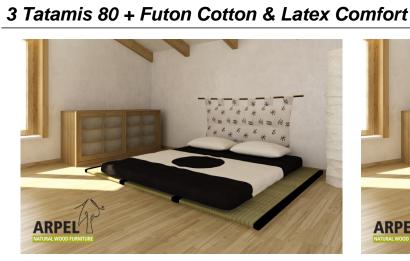

## Arpel Natural Furnitures

0378

VAT excluded

VAT included 693.00 €

Base Price: 568.03 €

 Combinations
 Details
 VAT excluded
 VAT included

 Tatami mat dimensions
 3 tatamis 2'8" x 6'6" (80x200 cm)

 Futon dimensions
 140x200 cm

 140x200 cm

 160x200 cm
 +40.98 €
 +50.00 €

 180x200 cm
 +73.77 €
 +90.00 €

 200x200 cm
 +106.56 €
 +130.00 €

#### Accessories

Futon cover

Basic Futon Headboard

Futon Headboard With Removable Cover

arpel.eu Page 8/10

J3/8