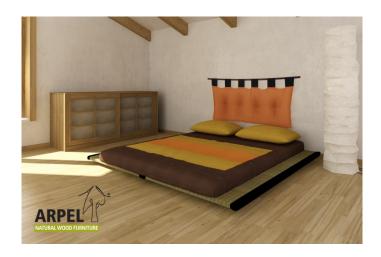

#### Tatami-Futon Sofa Bed

VAT excluded

VAT included

Base Price: 605.74 € 739.00 €

| Combinations               | Details                                                                           | VAT excluded     | VAT included |
|----------------------------|-----------------------------------------------------------------------------------|------------------|--------------|
| Dimensions                 | 2 Tatami mats 70 x 200 cm / 2 Futons 60 x 200 cm, 2 Tatami mats 70 x 200          |                  |              |
|                            | cm / 2 Futons 70 x 200 cm, 2 Tatami mats 80 x 200 cm / 2 Futons 70 x 200          | -                | -            |
|                            | cm                                                                                |                  |              |
|                            | 2 Tatami mats 90 x 200 cm / 2 Futons 90 x 200 cm, 2 Tatami mats 80 x 200          |                  |              |
|                            | cm / 2 Futons 80 x 200 cm, 2 Tatami mats 90 x 200 cm / 2 Futons 80 x 200          | +24.59 €         | +30.00€      |
|                            | cm                                                                                |                  |              |
|                            | 2 Tatami mats 100 x 200 cm / 2 Futons 90 x 200 cm, 2 Tatami mats 100 x 200        | .72.77. <i>6</i> | .00.00.6     |
|                            | cm / 2 Futons 100 x 200 cm                                                        | +73.77 €         | +90.00€      |
| Futon Composition          | Eco Cotton Comfort                                                                | -                | -            |
|                            | Organic Cotton Comfort                                                            | +49.18 €         | +60.00€      |
|                            | Eco Cotton and Foam                                                               | +157.38 €        | +192.00€     |
|                            | Organic Cotton and Latex Comfort                                                  | +208.20 €        | +254.00 €    |
| Accessories                | 4 cotton cushions - size 50x50 cm - colour scheme: 2 like the first futon, 2 like |                  |              |
|                            | the second one                                                                    | -                | -            |
| Colour                     | natural                                                                           | -                | -            |
|                            | 1 black, 481 slate gray, 392 red, 371 dark red, 325 dark blue, 65 blue, 59        |                  |              |
|                            | yellow, 380 brown, 396 beige, 61 pistachio, 372 green, 58 orange, 438 brick       | +40.98 €         | +50.00€      |
|                            | orange, 471 tiffany blue                                                          |                  |              |
| Colour of the second futon | natural                                                                           | -                | -            |
|                            | 1 black, 481 slate grey, 392 red, 371 dark red, 325 dark blue, 65 blue, 59        |                  |              |
|                            | yellow, 380 brown, 396 beige, 61 pistachio, 372 green, 58 orange, 438 brick       | +40.98 €         | +50.00€      |
|                            | orange, 471 tiffany blue                                                          |                  |              |