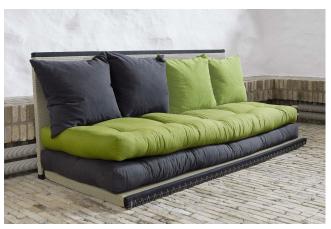

### 1 Tatami + Futon Cotton Latex Comfort

0374

VAT excluded

VAT included

295.90 € 361.00 €

Combinations Details VAT excluded VAT included

| Dimensions | tatami 80x200 cm - futon 70x200 cm  | -        | -        |
|------------|-------------------------------------|----------|----------|
|            | tatami 90x200 cm - futon 80x200 cm  | +8.20 €  | +10.00€  |
|            | tatami 100x200 cm - futon 90x200 cm | +57.38 € | +70.00 € |