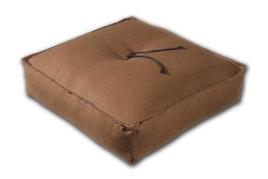

#### **Zabuton Cushion for Meditation**

0498

Details

30 x 30 cm

30 x 50 cm

40 x 40 cm

50 x 50 cm

VAT excluded

VAT included 34.00 €

Base Price:

Combinations

Dimensions

27.87 €

VAT included VAT excluded +3.28 € +4.00 € +4.10 € +5.00 € +14.75 € +18.00€ +25.41 € +31.00 € +31.15 € +38.00 €

arpel.eu Page 2/3