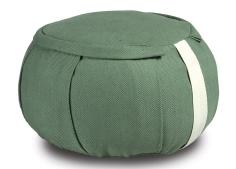

### Zafu Cushion for Meditation with Cover

0497

VAT excluded

VAT included

Base Price:

40.16€

49.00 €

| Combinations | Details                                                                                                                  | VAT excluded | VAT included |
|--------------|--------------------------------------------------------------------------------------------------------------------------|--------------|--------------|
| Diameter     | 30 cm                                                                                                                    | -            | -            |
|              | 40 cm                                                                                                                    | +11.48 €     | +14.00 €     |
| Batting      | Cotton                                                                                                                   | -            | -            |
|              | Kapok                                                                                                                    | +5.74 €      | +7.00 €      |
| Cover        | included                                                                                                                 | -            | -            |
| Colour       | white C1, black C10                                                                                                      | -            | -            |
|              | beige C31, red C49, maroon C18, light blue C13, blue C33, pistachio C4, green C24, orange C9, dark orange C39, brown C71 | +4.10 €      | +5.00€       |