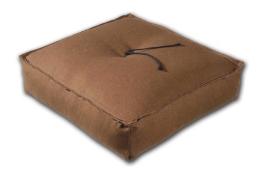

#### **Zabuton Cushion for Meditation**

0498

Details

30 x 30 cm

30 x 50 cm

40 x 40 cm

50 x 50 cm

VAT excluded

VAT included 34.00 €

Base Price:

Combinations

Dimensions

27.87 €

VAT included VAT excluded +3.28 € +4.00 € +4.10 € +5.00 € +14.75 € +18.00€ +25.41 € +31.00 € +31.15 € +38.00 €

arpel.eu Page 2/3