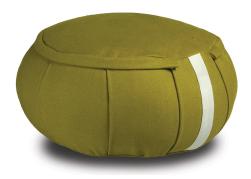

### Zafu Cushion for Meditation with Cover

0497

VAT excluded

VAT included

Base Price:

40.16€

49.00 €

| Combinations | Details                                                                                                                  | VAT excluded | VAT included |
|--------------|--------------------------------------------------------------------------------------------------------------------------|--------------|--------------|
| Diameter     | 30 cm                                                                                                                    | -            | -            |
|              | 40 cm                                                                                                                    | +11.48 €     | +14.00 €     |
| Batting      | Cotton                                                                                                                   | -            | -            |
|              | Kapok                                                                                                                    | +5.74 €      | +7.00 €      |
| Cover        | included                                                                                                                 | -            | -            |
| Colour       | white C1, black C10                                                                                                      | -            | -            |
|              | beige C31, red C49, maroon C18, light blue C13, blue C33, pistachio C4, green C24, orange C9, dark orange C39, brown C71 | +4.10 €      | +5.00€       |