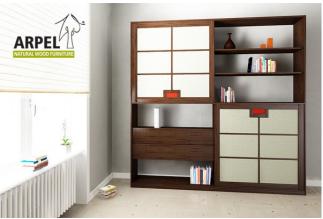

### **Quadro Bookshelf Rice Paper**

VAT excluded

VAT included

Base Price: 1,639.34 €

2,000.00 €

| Combinations                           | Details                                                                                               | VAT excluded | VAT included |
|----------------------------------------|-------------------------------------------------------------------------------------------------------|--------------|--------------|
| Dimensions                             | 210 x 210 cm, 200 x 200 cm, 205 x 205 cm                                                              | -            | -            |
|                                        | 215 x 215 cm, 220 x 220 cm                                                                            | +122.95 €    | +150.00 €    |
| Depth                                  | 12" - 30 cm                                                                                           | 204.92 €     | 250.00 €     |
|                                        | 1'2" - 35 cm                                                                                          | 102.46 €     | 125.00 €     |
|                                        | 1'4" - 40 cm                                                                                          | -            | -            |
|                                        | 1'6" - 45 cm                                                                                          | +102.46 €    | +125.00 €    |
|                                        | 1'8" - 50 cm                                                                                          | +204.92 €    | +250.00 €    |
| Outer frame thickness                  | 0,75" - 19 mm                                                                                         | -            | -            |
|                                        | 1" - 26 mm                                                                                            | +204.92 €    | +250.00 €    |
| Door covering                          | 2. plasticized rice paper, 1. white fiber rice paper glued and glazed on a                            |              |              |
|                                        | transparent polycarbonate panel, 3. plasticized rice paper with a transparent                         | -            | -            |
|                                        | polycarbonate support                                                                                 |              |              |
| Rice paper colour                      | 2-3 plasticized 2, 1 white fiber 001 on panel, 2-3 plasticized 102, 2-3                               |              |              |
|                                        | plasticized 104, 2-3 plasticized 105, 2-3 plasticized 106, 2-3 plasticized 108,                       | -            | -            |
|                                        | 2-3 plasticized 110, 2-3 plasticized                                                                  |              |              |
| Door with opening recess, smoothed     | simple milling                                                                                        | -            | -            |
| or with shoji handles                  | no handle, plum handle, brown handle, black handle, red handle, white handle                          | +40.98 €     | +50.00€      |
| Door sliding                           | wood on wood with wheels , wood on wood, from the bottom with wheels on                               |              |              |
|                                        | rails                                                                                                 | _            | _            |
| Finishing (natural not treated or with | unfinished                                                                                            | -            | -            |
| water based finishing)                 | clear lacquer                                                                                         | +245.90 €    | +300.00€     |
|                                        | mahogany, teak, walnut, brown walnut, dark walnut, coffee walnut, rosewood, wenge, white, red, cherry | +327.87 €    | +400.00€     |