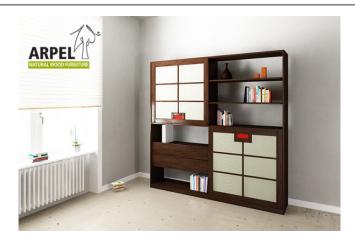

### **Quadro Plus Bookshelf Fabric**

0416

VAT excluded

VAT included

Base Price: 1,803.28 €

2,200.00 €

| Combinations                           | Details                                                                                               | VAT excluded | VAT included |
|----------------------------------------|-------------------------------------------------------------------------------------------------------|--------------|--------------|
| Dimensions                             | 240 x 240 cm, 230 x 230 cm, 235 x 235 cm                                                              | -            | -            |
|                                        | 245 x 245 cm, 250 x 250 cm                                                                            | +122.95 €    | +150.00 €    |
| Depth                                  | 12" - 30 cm                                                                                           | 245.90 €     | 300.00€      |
|                                        | 1'2" - 35 cm                                                                                          | 122.95 €     | 150.00 €     |
|                                        | 1'4" - 40 cm                                                                                          | -            | -            |
|                                        | 1'6" - 45 cm                                                                                          | +122.95 €    | +150.00 €    |
|                                        | 1'8" - 50 cm                                                                                          | +245.90 €    | +300.00€     |
| Outer frame thickness                  | 0,75" - 19 mm                                                                                         | -            | -            |
|                                        | 1" - 26 mm                                                                                            | +286.89 €    | +350.00 €    |
| Door covering                          | fabric, fabric on panel                                                                               | -            | -            |
| Fabric colour                          | 2 sand white, 1 white, 4 beige, 6 brown, 9 yellow, 12 orange, 15 deep red, 17                         |              |              |
|                                        | maroon, 19 aubergine, 22 light green, 24 dark green, 26 turquoise, 30 deep                            | -            | -            |
|                                        | blue, 31 dark blue, 35 light gray, 37 black                                                           |              |              |
| Door with opening recess, smoothed     | simple milling                                                                                        | -            | -            |
| or with shoji handles                  | no handle, plum handle, brown handle, black handle, red handle, white handle                          | +40.98 €     | +50.00€      |
| Door sliding                           | wood on wood with wheels , wood on wood, from the bottom with wheels on                               |              | _            |
|                                        | rails                                                                                                 |              |              |
| Finishing (natural not treated or with | unfinished                                                                                            | -            | -            |
| water based finishing)                 | clear lacquer                                                                                         | +327.87 €    | +400.00€     |
|                                        | mahogany, teak, walnut, brown walnut, dark walnut, coffee walnut, rosewood, wenge, white, red, cherry | +409.84 €    | +500.00€     |