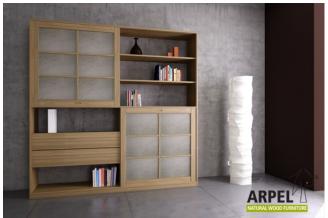

### **Quadro Plus Bookshelf Fabric**

0416

VAT excluded

VAT included

Base Price: 1,803.28 €

2,200.00 €

| Combinations                           | Details                                                                                               | VAT excluded | VAT included |
|----------------------------------------|-------------------------------------------------------------------------------------------------------|--------------|--------------|
| Dimensions                             | 240 x 240 cm, 230 x 230 cm, 235 x 235 cm                                                              | -            | -            |
|                                        | 245 x 245 cm, 250 x 250 cm                                                                            | +122.95 €    | +150.00 €    |
| Depth                                  | 12" - 30 cm                                                                                           | 245.90 €     | 300.00€      |
|                                        | 1'2" - 35 cm                                                                                          | 122.95 €     | 150.00 €     |
|                                        | 1'4" - 40 cm                                                                                          | -            | -            |
|                                        | 1'6" - 45 cm                                                                                          | +122.95 €    | +150.00 €    |
|                                        | 1'8" - 50 cm                                                                                          | +245.90 €    | +300.00€     |
| Outer frame thickness                  | 0,75" - 19 mm                                                                                         | -            | -            |
|                                        | 1" - 26 mm                                                                                            | +286.89 €    | +350.00 €    |
| Door covering                          | fabric, fabric on panel                                                                               | -            | -            |
| Fabric colour                          | 2 sand white, 1 white, 4 beige, 6 brown, 9 yellow, 12 orange, 15 deep red, 17                         |              |              |
|                                        | maroon, 19 aubergine, 22 light green, 24 dark green, 26 turquoise, 30 deep                            | -            | -            |
|                                        | blue, 31 dark blue, 35 light gray, 37 black                                                           |              |              |
| Door with opening recess, smoothed     | simple milling                                                                                        | -            | -            |
| or with shoji handles                  | no handle, plum handle, brown handle, black handle, red handle, white handle                          | +40.98 €     | +50.00€      |
| Door sliding                           | wood on wood with wheels , wood on wood, from the bottom with wheels on                               |              | _            |
|                                        | rails                                                                                                 |              |              |
| Finishing (natural not treated or with | unfinished                                                                                            | -            | -            |
| water based finishing)                 | clear lacquer                                                                                         | +327.87 €    | +400.00€     |
|                                        | mahogany, teak, walnut, brown walnut, dark walnut, coffee walnut, rosewood, wenge, white, red, cherry | +409.84 €    | +500.00€     |

### **Quadro Plus Bookshelf Rice Paper**

VAT excluded

VAT included 2,300.00 €

Base Price: 1,885.25 €

| Combinations                           | Details                                                                                               | VAT excluded | VAT included |
|----------------------------------------|-------------------------------------------------------------------------------------------------------|--------------|--------------|
| Dimensions                             | 240 x 240 cm, 230 x 230 cm, 235 x 235 cm                                                              | -1           |              |
|                                        | 245 x 245 cm, 250 x 250 cm                                                                            | +122.95 €    | +150.00 €    |
| Depth                                  | 12" - 30 cm                                                                                           | 245.90 €     | 300.00 €     |
| ·                                      | 1'2" - 35 cm                                                                                          | 122.95 €     | 150.00 €     |
|                                        | 1'4" - 40 cm                                                                                          | -            | -            |
|                                        | 1'6" - 45 cm                                                                                          | +122.95 €    | +150.00 €    |
|                                        | 1'8" - 50 cm                                                                                          | +245.90 €    | +300.00€     |
| Outer frame thickness                  | 0,75" - 19 mm                                                                                         | -            | -            |
|                                        | 1" - 26 mm                                                                                            | +286.89 €    | +350.00 €    |
| Door covering                          | 2. plasticized rice paper, 1. white fiber rice paper glued and glazed on a                            |              |              |
|                                        | transparent polycarbonate panel, 3. plasticized rice paper with a transparent                         | -            | -            |
|                                        | polycarbonate support                                                                                 |              |              |
| Rice paper colour                      | 2-3 plasticized 2, 1 white fiber 001 on panel, 2-3 plasticized 102, 2-3                               |              |              |
|                                        | plasticized 104, 2-3 plasticized 105, 2-3 plasticized 106, 2-3 plasticized 108,                       | -            | -            |
|                                        | 2-3 plasticized 110, 2-3 plasticized                                                                  |              |              |
| Door with opening recess, smoothed     | simple milling                                                                                        | -            | -            |
| or with shoji handles                  | no handle, plum handle, brown handle, black handle, red handle, white handle                          | +40.98 €     | +50.00 €     |
| Door sliding                           | wood on wood with wheels , wood on wood, from the bottom with wheels on                               |              |              |
|                                        | rails                                                                                                 | _            | -            |
| Finishing (natural not treated or with | unfinished                                                                                            | -            | <u>-</u>     |
| water based finishing)                 | clear lacquer                                                                                         | +327.87 €    | +400.00€     |
|                                        | mahogany, teak, walnut, brown walnut, dark walnut, coffee walnut, rosewood, wenge, white, red, cherry | +409.84 €    | +500.00€     |