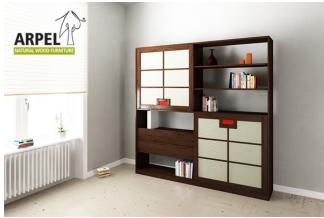

#### **Quadro Bookshelf Fabric**

VAT excluded

VAT included

Base Price: 1,557.38 €

1,900.00€

| Combinations                           | Details                                                                                               | VAT excluded | VAT included |
|----------------------------------------|-------------------------------------------------------------------------------------------------------|--------------|--------------|
| Dimensions                             | 210 x 210 cm, 200 x 200 cm, 205 x 205 cm                                                              | -            | -            |
|                                        | 215 x 215 cm, 220 x 220 cm                                                                            | +122.95 €    | +150.00 €    |
| Depth                                  | 12" - 30 cm                                                                                           | 204.92 €     | 250.00 €     |
|                                        | 1'2" - 35 cm                                                                                          | 102.46 €     | 125.00 €     |
|                                        | 1'4" - 40 cm                                                                                          | -            | -            |
|                                        | 1'6" - 45 cm                                                                                          | +102.46 €    | +125.00 €    |
|                                        | 1'8" - 50 cm                                                                                          | +204.92 €    | +250.00 €    |
| Outer frame thickness                  | 0,75" - 19 mm                                                                                         | -            | -            |
|                                        | 1" - 26 mm                                                                                            | +204.92 €    | +250.00 €    |
| Door covering                          | fabric, fabric on panel                                                                               | -            | -            |
| Fabric colour                          | 2 sand white, 1 white, 4 beige, 6 brown, 9 yellow, 12 orange, 15 deep red, 17                         |              | _            |
|                                        | maroon, 19 aubergine, 22 light green, 24 dark green, 26 turquoise, 30 deep                            | -            | -            |
|                                        | blue, 31 dark blue, 35 light gray, 37 black                                                           |              |              |
| Door with opening recess, smoothed     | simple milling                                                                                        | -            | -            |
| or with shoji handles                  | no handle, plum handle, brown handle, black handle, red handle, white handle                          | +40.98 €     | +50.00€      |
| Door sliding                           | wood on wood with wheels , wood on wood, from the bottom with wheels on                               |              | _            |
|                                        | rails                                                                                                 | _            |              |
| Finishing (natural not treated or with | unfinished                                                                                            | -            | -            |
| water based finishing)                 | clear lacquer                                                                                         | +245.90 €    | +300.00€     |
|                                        | mahogany, teak, walnut, brown walnut, dark walnut, coffee walnut, rosewood, wenge, white, red, cherry | +327.87 €    | +400.00€     |