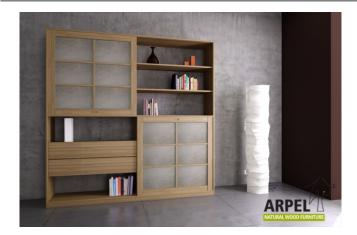

### **Quadro Bookshelf Rice Paper**

VAT excluded

VAT included

Base Price: 1,639.34 €

2,000.00 €

| Combinations                           | Details                                                                                               | VAT excluded | VAT included |
|----------------------------------------|-------------------------------------------------------------------------------------------------------|--------------|--------------|
| Dimensions                             | 210 x 210 cm, 200 x 200 cm, 205 x 205 cm                                                              | -            | -            |
|                                        | 215 x 215 cm, 220 x 220 cm                                                                            | +122.95 €    | +150.00 €    |
| Depth                                  | 12" - 30 cm                                                                                           | 204.92 €     | 250.00 €     |
|                                        | 1'2" - 35 cm                                                                                          | 102.46 €     | 125.00 €     |
|                                        | 1'4" - 40 cm                                                                                          | -            | -            |
|                                        | 1'6" - 45 cm                                                                                          | +102.46 €    | +125.00 €    |
|                                        | 1'8" - 50 cm                                                                                          | +204.92 €    | +250.00 €    |
| Outer frame thickness                  | 0,75" - 19 mm                                                                                         | -            | -            |
|                                        | 1" - 26 mm                                                                                            | +204.92 €    | +250.00 €    |
| Door covering                          | 2. plasticized rice paper, 1. white fiber rice paper glued and glazed on a                            |              |              |
|                                        | transparent polycarbonate panel, 3. plasticized rice paper with a transparent                         | -            | -            |
|                                        | polycarbonate support                                                                                 |              |              |
| Rice paper colour                      | 2-3 plasticized 2, 1 white fiber 001 on panel, 2-3 plasticized 102, 2-3                               |              |              |
|                                        | plasticized 104, 2-3 plasticized 105, 2-3 plasticized 106, 2-3 plasticized 108,                       | -            | -            |
|                                        | 2-3 plasticized 110, 2-3 plasticized                                                                  |              |              |
| Door with opening recess, smoothed     | simple milling                                                                                        | -            | -            |
| or with shoji handles                  | no handle, plum handle, brown handle, black handle, red handle, white handle                          | +40.98 €     | +50.00€      |
| Door sliding                           | wood on wood with wheels , wood on wood, from the bottom with wheels on                               |              |              |
|                                        | rails                                                                                                 | _            | _            |
| Finishing (natural not treated or with | unfinished                                                                                            | -            | -            |
| water based finishing)                 | clear lacquer                                                                                         | +245.90 €    | +300.00€     |
|                                        | mahogany, teak, walnut, brown walnut, dark walnut, coffee walnut, rosewood, wenge, white, red, cherry | +327.87 €    | +400.00€     |