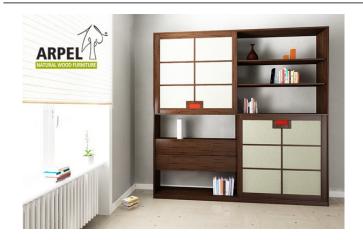

#### **Quadro Bookshelf Fabric**

VAT excluded

VAT included

Base Price: 1,557.38 €

1,900.00€

| Combinations                           | Details                                                                                               | VAT excluded | VAT included |
|----------------------------------------|-------------------------------------------------------------------------------------------------------|--------------|--------------|
| Dimensions                             | 210 x 210 cm, 200 x 200 cm, 205 x 205 cm                                                              | -            | -            |
|                                        | 215 x 215 cm, 220 x 220 cm                                                                            | +122.95 €    | +150.00 €    |
| Depth                                  | 12" - 30 cm                                                                                           | 204.92 €     | 250.00 €     |
|                                        | 1'2" - 35 cm                                                                                          | 102.46 €     | 125.00 €     |
|                                        | 1'4" - 40 cm                                                                                          | -            | -            |
|                                        | 1'6" - 45 cm                                                                                          | +102.46 €    | +125.00 €    |
|                                        | 1'8" - 50 cm                                                                                          | +204.92 €    | +250.00 €    |
| Outer frame thickness                  | 0,75" - 19 mm                                                                                         | -            | -            |
|                                        | 1" - 26 mm                                                                                            | +204.92 €    | +250.00 €    |
| Door covering                          | fabric, fabric on panel                                                                               | -            | -            |
| Fabric colour                          | 2 sand white, 1 white, 4 beige, 6 brown, 9 yellow, 12 orange, 15 deep red, 17                         |              | _            |
|                                        | maroon, 19 aubergine, 22 light green, 24 dark green, 26 turquoise, 30 deep                            | -            | -            |
|                                        | blue, 31 dark blue, 35 light gray, 37 black                                                           |              |              |
| Door with opening recess, smoothed     | simple milling                                                                                        | -            | -            |
| or with shoji handles                  | no handle, plum handle, brown handle, black handle, red handle, white handle                          | +40.98 €     | +50.00€      |
| Door sliding                           | wood on wood with wheels , wood on wood, from the bottom with wheels on                               |              | _            |
|                                        | rails                                                                                                 | _            |              |
| Finishing (natural not treated or with | unfinished                                                                                            | -            | -            |
| water based finishing)                 | clear lacquer                                                                                         | +245.90 €    | +300.00€     |
|                                        | mahogany, teak, walnut, brown walnut, dark walnut, coffee walnut, rosewood, wenge, white, red, cherry | +327.87 €    | +400.00€     |