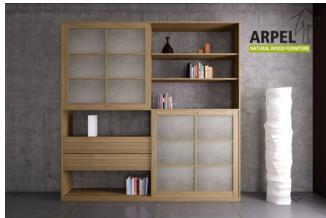

| _            |
|                                        | rails                                                                                                 |              |              |
| Finishing (natural not treated or with | unfinished                                                                                            | -            | -            |
| water based finishing)                 | clear lacquer                                                                                         | +327.87 €    | +400.00€     |
|                                        | mahogany, teak, walnut, brown walnut, dark walnut, coffee walnut, rosewood, wenge, white, red, cherry | +409.84 €    | +500.00€     |

arpel.eu Page 4/5



### **Quadro Plus Bookshelf Rice Paper**







VAT excluded

VAT included 2,300.00 €

Base Price: 1,885.25 €

| Combinations                           | Details                                                                                               | VAT excluded | VAT included |
|----------------------------------------|-------------------------------------------------------------------------------------------------------|--------------|--------------|
| Dimensions                             | 240 x 240 cm, 230 x 230 cm, 235 x 235 cm                                                              | -1           |              |
|                                        | 245 x 245 cm, 250 x 250 cm                                                                            | +122.95 €    | +150.00 €    |
| Depth