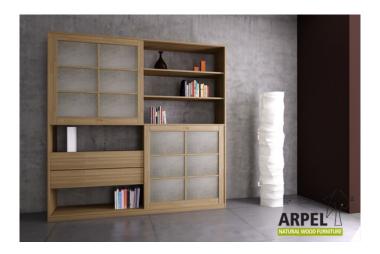

# **QUADRO BOOKSHELVES**

Products: 4

#### **Quadro Bookshelf Fabric**

VAT excluded

VAT included

Base Price: 1,557.38 €

1,900.00€

| Combinations                           | Details                                                                                               | VAT excluded | VAT included |
|----------------------------------------|-------------------------------------------------------------------------------------------------------|--------------|--------------|
| Dimensions                             | 210 x 210 cm, 200 x 200 cm, 205 x 205 cm                                                              | -            | -            |
|                                        | 215 x 215 cm, 220 x 220 cm                                                                            | +122.95 €    | +150.00 €    |
| Depth                                  | 12" - 30 cm                                                                                           | 204.92 €     | 250.00 €     |
|                                        | 1'2" - 35 cm                                                                                          | 102.46 €     | 125.00 €     |
|                                        | 1'4" - 40 cm                                                                                          | -            | -            |
|                                        | 1'6" - 45 cm                                                                                          | +102.46 €    | +125.00 €    |
|                                        | 1'8" - 50 cm                                                                                          | +204.92 €    | +250.00 €    |
| Outer frame thickness                  | 0,75" - 19 mm                                                                                         | -            | -            |
|                                        | 1" - 26 mm                                                                                            | +204.92 €    | +250.00 €    |
| Door covering                          | fabric, fabric on panel                                                                               | -            | -            |
| Fabric colour                          | 2 sand white, 1 white, 4 beige, 6 brown, 9 yellow, 12 orange, 15 deep red, 17                         |              | _            |
|                                        | maroon, 19 aubergine, 22 light green, 24 dark green, 26 turquoise, 30 deep                            | -            | -            |
|                                        | blue, 31 dark blue, 35 light gray, 37 black                                                           |              |              |
| Door with opening recess, smoothed     | simple milling                                                                                        | -            | -            |
| or with shoji handles                  | no handle, plum handle, brown handle, black handle, red handle, white handle                          | +40.98 €     | +50.00€      |
| Door sliding                           | wood on wood with wheels , wood on wood, from the bottom with wheels on                               |              | _            |
|                                        | rails                                                                                                 | _            |              |
| Finishing (natural not treated or with | unfinished                                                                                            | -            | -            |
| water based finishing)                 | clear lacquer                                                                                         | +245.90 €    | +300.00€     |
|                                        | mahogany, teak, walnut, brown walnut, dark walnut, coffee walnut, rosewood, wenge, white, red, cherry | +327.87 €    | +400.00€     |