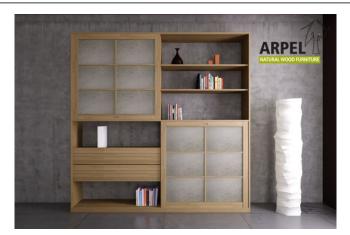

### **Quadro Plus Bookshelf Fabric**

0416

VAT excluded

VAT included

Base Price: 1,803.28 €

2,200.00 €

| Combinations                           | Details                                                                                               | VAT excluded | VAT included |
|----------------------------------------|-------------------------------------------------------------------------------------------------------|--------------|--------------|
| Dimensions                             | 240 x 240 cm, 230 x 230 cm, 235 x 235 cm                                                              | -            | -            |
|                                        | 245 x 245 cm, 250 x 250 cm                                                                            | +122.95 €    | +150.00 €    |
| Depth                                  | 12" - 30 cm                                                                                           | 245.90 €     | 300.00€      |
|                                        | 1'2" - 35 cm                                                                                          | 122.95 €     | 150.00 €     |
|                                        | 1'4" - 40 cm                                                                                          | -            | -            |
|                                        | 1'6" - 45 cm                                                                                          | +122.95 €    | +150.00 €    |
|                                        | 1'8" - 50 cm                                                                                          | +245.90 €    | +300.00€     |
| Outer frame thickness                  | 0,75" - 19 mm                                                                                         | -            | -            |
|                                        | 1" - 26 mm                                                                                            | +286.89 €    | +350.00 €    |
| Door covering                          | fabric, fabric on panel                                                                               | -            | -            |
| Fabric colour                          | 2 sand white, 1 white, 4 beige, 6 brown, 9 yellow, 12 orange, 15 deep red, 17                         |              |              |
|                                        | maroon, 19 aubergine, 22 light green, 24 dark green, 26 turquoise, 30 deep                            | -            | -            |
|                                        | blue, 31 dark blue, 35 light gray, 37 black                                                           |              |              |
| Door with opening recess, smoothed     | simple milling                                                                                        | -            | -            |
| or with shoji handles                  | no handle, plum handle, brown handle, black handle, red handle, white handle                          | +40.98 €     | +50.00€      |
| Door sliding                           | wood on wood with wheels , wood on wood, from the bottom with wheels on                               |              | _            |
|                                        | rails                                                                                                 |              |              |
| Finishing (natural not treated or with | unfinished                                                                                            | -            | -            |
| water based finishing)                 | clear lacquer                                                                                         | +327.87 €    | +400.00€     |
|                                        | mahogany, teak, walnut, brown walnut, dark walnut, coffee walnut, rosewood, wenge, white, red, cherry | +409.84 €    | +500.00€     |