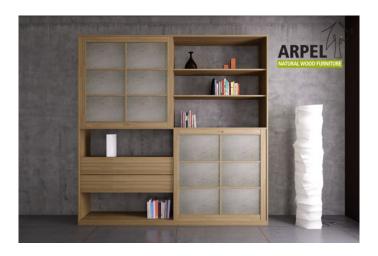

## **QUADRO PLUS BOOKSHELVES**

Products: 2

## **Quadro Plus Bookshelf Fabric**

VAT excluded

VAT included

Base Price: 1,803.28 € 2,200.00 €

| Combinations                           | Details                                                                                               | VAT excluded | VAT included |
|----------------------------------------|-------------------------------------------------------------------------------------------------------|--------------|--------------|
| Dimensions                             | 240 x 240 cm, 230 x 230 cm, 235 x 235 cm                                                              | -            | -            |
|                                        | 245 x 245 cm, 250 x 250 cm                                                                            | +122.95 €    | +150.00€     |
| Depth                                  | 12" - 30 cm                                                                                           | 245.90 €     | 300.00€      |
|                                        | 1'2" - 35 cm                                                                                          | 122.95 €     | 150.00€      |
|                                        | 1'4" - 40 cm                                                                                          | -            | -            |
|                                        | 1'6" - 45 cm                                                                                          | +122.95 €    | +150.00€     |
|                                        | 1'8" - 50 cm                                                                                          | +245.90 €    | +300.00€     |
| Outer frame thickness                  | 0,75" - 19 mm                                                                                         | -            | -            |
|                                        | 1" - 26 mm                                                                                            | +286.89 €    | +350.00€     |
| Door covering                          | fabric, fabric on panel                                                                               | -            | -            |
| Fabric colour                          | 2 sand white, 1 white, 4 beige, 6 brown, 9 yellow, 12 orange, 15 deep red, 17                         |              |              |
|                                        | maroon, 19 aubergine, 22 light green, 24 dark green, 26 turquoise, 30 deep                            | -            | -            |
|                                        | blue, 31 dark blue, 35 light gray, 37 black                                                           |              |              |
| Door with opening recess, smoothed     | simple milling                                                                                        | -            | -            |
| or with shoji handles                  | no handle, plum handle, brown handle, black handle, red handle, white handle                          | +40.98 €     | +50.00€      |
| Door sliding                           | wood on wood with wheels , wood on wood, from the bottom with wheels on                               |              |              |
|                                        | rails                                                                                                 | -            | -            |
| Finishing (natural not treated or with | unfinished                                                                                            | -            | -            |
| water based finishing)                 | clear lacquer                                                                                         | +327.87 €    | +400.00€     |
|                                        | mahogany, teak, walnut, brown walnut, dark walnut, coffee walnut, rosewood, wenge, white, red, cherry | +409.84 €    | +500.00 €    |