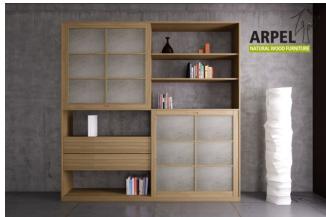

## **QUADRO PLUS BOOKSHELVES**

Products: 2

## **Quadro Plus Bookshelf Rice Paper**

VAT excluded

VAT included

Base Price: 1,885.25 € 2,300.00 €

| Combinations                           | Details                                                                                               | VAT excluded | VAT included |
|----------------------------------------|-------------------------------------------------------------------------------------------------------|--------------|--------------|
| Dimensions                             | 240 x 240 cm, 230 x 230 cm, 235 x 235 cm                                                              | -            | -            |
|                                        | 245 x 245 cm, 250 x 250 cm                                                                            | +122.95 €    | +150.00 €    |
| Depth                                  | 12" - 30 cm                                                                                           | 245.90 €     | 300.00 €     |
|                                        | 1'2" - 35 cm                                                                                          | 122.95 €     | 150.00 €     |
|                                        | 1'4" - 40 cm                                                                                          | -            | -            |
|                                        | 1'6" - 45 cm                                                                                          | +122.95 €    | +150.00 €    |
|                                        | 1'8" - 50 cm                                                                                          | +245.90 €    | +300.00 €    |
| Outer frame thickness                  | 0,75" - 19 mm                                                                                         | -            | -            |
|                                        | 1" - 26 mm                                                                                            | +286.89 €    | +350.00 €    |
| Door covering                          | 2. plasticized rice paper, 1. white fiber rice paper glued and glazed on a                            |              |              |
|                                        | transparent polycarbonate panel, 3. plasticized rice paper with a transparent                         | -            | -            |
|                                        | polycarbonate support                                                                                 |              |              |
| Rice paper colour                      | 2-3 plasticized 2, 1 white fiber 001 on panel, 2-3 plasticized 102, 2-3                               |              |              |
|                                        | plasticized 104, 2-3 plasticized 105, 2-3 plasticized 106, 2-3 plasticized 108,                       | -            | -            |
|                                        | 2-3 plasticized 110, 2-3 plasticized                                                                  |              |              |
| Door with opening recess, smoothed     | simple milling                                                                                        | -            | -            |
| or with shoji handles                  | no handle, plum handle, brown handle, black handle, red handle, white handle                          | +40.98 €     | +50.00€      |
| Door sliding                           | wood on wood with wheels , wood on wood, from the bottom with wheels on                               | _            | _            |
|                                        | rails                                                                                                 |              | _            |
| Finishing (natural not treated or with | unfinished                                                                                            | -            | -            |
| water based finishing)                 | clear lacquer                                                                                         | +327.87 €    | +400.00€     |
|                                        | mahogany, teak, walnut, brown walnut, dark walnut, coffee walnut, rosewood, wenge, white, red, cherry | +409.84 €    | +500.00€     |