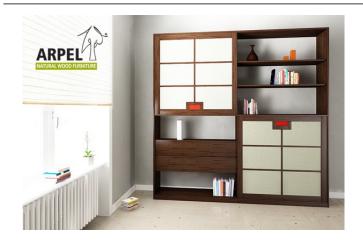

## **Quadro Plus Bookshelf Rice Paper**

VAT excluded

VAT included

Base Price: 1,885.25 € 2,300.00 €

| Combinations                           | Details                                                                                               | VAT excluded | VAT included |
|----------------------------------------|-------------------------------------------------------------------------------------------------------|--------------|--------------|
| Dimensions                             | 240 x 240 cm, 230 x 230 cm, 235 x 235 cm                                                              | -            | -            |
|                                        | 245 x 245 cm, 250 x 250 cm                                                                            | +122.95 €    | +150.00 €    |
| Depth                                  | 12" - 30 cm                                                                                           | 245.90 €     | 300.00 €     |
|                                        | 1'2" - 35 cm                                                                                          | 122.95 €     | 150.00 €     |
|                                        | 1'4" - 40 cm                                                                                          | -            | -            |
|                                        | 1'6" - 45 cm                                                                                          | +122.95 €    | +150.00 €    |
|                                        | 1'8" - 50 cm                                                                                          | +245.90 €    | +300.00 €    |
| Outer frame thickness                  | 0,75" - 19 mm                                                                                         | -            | -            |
|                                        | 1" - 26 mm                                                                                            | +286.89 €    | +350.00 €    |
| Door covering                          | 2. plasticized rice paper, 1. white fiber rice paper glued and glazed on a                            |              |              |
|                                        | transparent polycarbonate panel, 3. plasticized rice paper with a transparent                         | -            | -            |
|                                        | polycarbonate support                                                                                 |              |              |
| Rice paper colour                      | 2-3 plasticized 2, 1 white fiber 001 on panel, 2-3 plasticized 102, 2-3                               |              |              |
|                                        | plasticized 104, 2-3 plasticized 105, 2-3 plasticized 106, 2-3 plasticized 108,                       | -            | -            |
|                                        | 2-3 plasticized 110, 2-3 plasticized                                                                  |              |              |
| Door with opening recess, smoothed     | simple milling                                                                                        | -            | -            |
| or with shoji handles                  | no handle, plum handle, brown handle, black handle, red handle, white handle                          | +40.98 €     | +50.00€      |
| Door sliding                           | wood on wood with wheels , wood on wood, from the bottom with wheels on                               | _            | _            |
|                                        | rails                                                                                                 |              | _            |
| Finishing (natural not treated or with | unfinished                                                                                            | -            | -            |
| water based finishing)                 | clear lacquer                                                                                         | +327.87 €    | +400.00€     |
|                                        | mahogany, teak, walnut, brown walnut, dark walnut, coffee walnut, rosewood, wenge, white, red, cherry | +409.84 €    | +500.00€     |