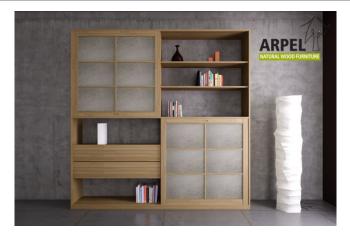

## **QUADRO PLUS BOOKSHELVES**

Products: 2

## **Quadro Plus Bookshelf Fabric**

VAT excluded

VAT included

Base Price: 1,803.28 € 2,200.00 €

| Combinations                           | Details                                                                                               | VAT excluded | VAT included |
|----------------------------------------|-------------------------------------------------------------------------------------------------------|--------------|--------------|
| Dimensions                             | 240 x 240 cm, 230 x 230 cm, 235 x 235 cm                                                              | -            | -            |
|                                        | 245 x 245 cm, 250 x 250 cm                                                                            | +122.95 €    | +150.00€     |
| Depth                                  | 12" - 30 cm                                                                                           | 245.90 €     | 300.00€      |
|                                        | 1'2" - 35 cm                                                                                          | 122.95 €     | 150.00€      |
|                                        | 1'4" - 40 cm                                                                                          | -            | -            |
|                                        | 1'6" - 45 cm                                                                                          | +122.95 €    | +150.00€     |
|                                        | 1'8" - 50 cm                                                                                          | +245.90 €    | +300.00€     |
| Outer frame thickness                  | 0,75" - 19 mm                                                                                         | -            | -            |
|                                        | 1" - 26 mm                                                                                            | +286.89 €    | +350.00€     |
| Door covering                          | fabric, fabric on panel                                                                               | -            | -            |
| Fabric colour                          | 2 sand white, 1 white, 4 beige, 6 brown, 9 yellow, 12 orange, 15 deep red, 17                         |              |              |
|                                        | maroon, 19 aubergine, 22 light green, 24 dark green, 26 turquoise, 30 deep                            | -            | -            |
|                                        | blue, 31 dark blue, 35 light gray, 37 black                                                           |              |              |
| Door with opening recess, smoothed     | simple milling                                                                                        | -            | -            |
| or with shoji handles                  | no handle, plum handle, brown handle, black handle, red handle, white handle                          | +40.98 €     | +50.00€      |
| Door sliding                           | wood on wood with wheels , wood on wood, from the bottom with wheels on                               |              |              |
|                                        | rails                                                                                                 | -            | -            |
| Finishing (natural not treated or with | unfinished                                                                                            | -            | -            |
| water based finishing)                 | clear lacquer                                                                                         | +327.87 €    | +400.00€     |
|                                        | mahogany, teak, walnut, brown walnut, dark walnut, coffee walnut, rosewood, wenge, white, red, cherry | +409.84 €    | +500.00 €    |