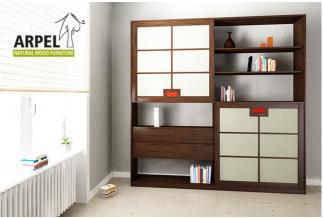

## **Quadro Plus Bookshelf Rice Paper**

VAT excluded

VAT included

Base Price: 1,885.25 € 2,300.00 €

| Combinations                           | Details                                                                                               | VAT excluded | VAT included |
|----------------------------------------|-------------------------------------------------------------------------------------------------------|--------------|--------------|
| Dimensions                             | 240 x 240 cm, 230 x 230 cm, 235 x 235 cm                                                              | -            | -            |
|                                        | 245 x 245 cm, 250 x 250 cm                                                                            | +122.95 €    | +150.00 €    |
| Depth                                  | 12" - 30 cm                                                                                           | 245.90 €     | 300.00 €     |
|                                        | 1'2" - 35 cm                                                                                          | 122.95 €     | 150.00 €     |
|                                        | 1'4" - 40 cm                                                                                          | -            | -            |
|                                        | 1'6" - 45 cm                                                                                          | +122.95 €    | +150.00 €    |
|                                        | 1'8" - 50 cm                                                                                          | +245.90 €    | +300.00 €    |
| Outer frame thickness                  | 0,75" - 19 mm                                                                                         | -            | -            |
|                                        | 1" - 26 mm                                                                                            | +286.89 €    | +350.00 €    |
| Door covering                          | 2. plasticized rice paper, 1. white fiber rice paper glued and glazed on a                            |              |              |
|                                        | transparent polycarbonate panel, 3. plasticized rice paper with a transparent                         | -            | -            |
|                                        | polycarbonate support                                                                                 |              |              |
| Rice paper colour                      | 2-3 plasticized 2, 1 white fiber 001 on panel, 2-3 plasticized 102, 2-3                               |              |              |
|                                        | plasticized 104, 2-3 plasticized 105, 2-3 plasticized 106, 2-3 plasticized 108,                       | -            | -            |
|                                        | 2-3 plasticized 110, 2-3 plasticized                                                                  |              |              |
| Door with opening recess, smoothed     | simple milling                                                                                        | -            | -            |
| or with shoji handles                  | no handle, plum handle, brown handle, black handle, red handle, white handle                          | +40.98 €     | +50.00€      |
| Door sliding                           | wood on wood with wheels , wood on wood, from the bottom with wheels on                               | _            | _            |
|                                        | rails                                                                                                 |              | _            |
| Finishing (natural not treated or with | unfinished                                                                                            | -            | -            |
| water based finishing)                 | clear lacquer                                                                                         | +327.87 €    | +400.00€     |
|                                        | mahogany, teak, walnut, brown walnut, dark walnut, coffee walnut, rosewood, wenge, white, red, cherry | +409.84 €    | +500.00€     |