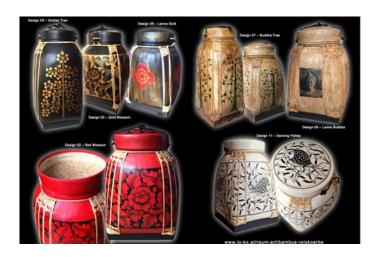

# **BAMBOO RICE BASKET**

Products: 5

HEADER\_DATA Mail: info@arpel.eu

## Bamboo Rice Basket 29x29x45 cm

0478

VAT excluded

VAT included

Base Price:

56.56 €

69.00 €

CombinationsDetailsVAT excludedVAT includedDimensions, Width - Height - Depth29 x 45 x 29 cm--

## Bamboo Rice Basket 29x29x60 cm

0477

VAT excludedVAT includedBase Price:72.95 €89.00 €

 Combinations
 Details
 VAT excluded
 VAT included

 Dimensions, Width - Height - Depth
 29 x 60 x 29 cm

The prices could be not always up to date and they don't take into account any promotional sale on the e-commerce.

#### Bamboo Rice Basket 35x35x52 cm

VAT excluded

72.95 €

VAT included

89.00 €

| Combinations                       | Details         | VAT excluded | VAT included |
|------------------------------------|-----------------|--------------|--------------|
| Dimensions, Width - Height - Depth | 35 x 52 x 35 cm | -            | -            |

## Bamboo Rice Basket 50x50x64 cm

0473

VAT excluded

VAT included

162.30 €

198.00 €

CombinationsDetailsVAT excludedVAT includedDimensions, Width - Height - Depth50 x 64 x 50 cm--

#### Bamboo Rice Basket 50x50x64 cm

0474

VAT excludedVAT includedBase Price:162.30 €198.00 €

 Combinations
 Details
 VAT excluded
 VAT included

 Dimensions, Width - Height - Depth
 50 x 64 x 50 cm