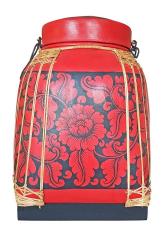

## Bamboo Rice Basket 29x29x45 cm

0478

VAT excluded

VAT included

Base Price:

56.56 €

69.00 €

CombinationsDetailsVAT excludedVAT includedDimensions, Width - Height - Depth29 x 45 x 29 cm--