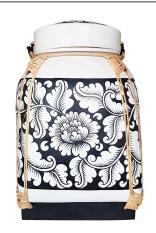

# **BAMBOO RICE BASKET**

Products: 5

HEADER\_DATA Mail: info@arpel.eu

## Bamboo Rice Basket 29x29x45 cm

0478

VAT excluded

VAT included

Base Price:

56.56 €

69.00 €

CombinationsDetailsVAT excludedVAT includedDimensions, Width - Height - Depth29 x 45 x 29 cm--

## Bamboo Rice Basket 29x29x60 cm

0477

VAT excludedVAT includedBase Price:72.95 €89.00 €

 Combinations
 Details
 VAT excluded
 VAT included

 Dimensions, Width - Height - Depth
 29 x 60 x 29 cm

The prices could be not always up to date and they don't take into account any promotional sale on the e-commerce.

#### Bamboo Rice Basket 35x35x52 cm

VAT excluded

72.95 €

VAT included

89.00 €

| Combinations                       | Details         | VAT excluded | VAT included |
|------------------------------------|-----------------|--------------|--------------|
| Dimensions, Width - Height - Depth | 35 x 52 x 35 cm | -            | -            |

## Bamboo Rice Basket 50x50x64 cm

0473

VAT excluded

VAT included

162.30 €

198.00 €

CombinationsDetailsVAT excludedVAT includedDimensions, Width - Height - Depth50 x 64 x 50 cm--

#### Bamboo Rice Basket 50x50x64 cm

0474

VAT excludedVAT includedBase Price:162.30 €198.00 €

 Combinations
 Details
 VAT excluded
 VAT included

 Dimensions, Width - Height - Depth
 50 x 64 x 50 cm