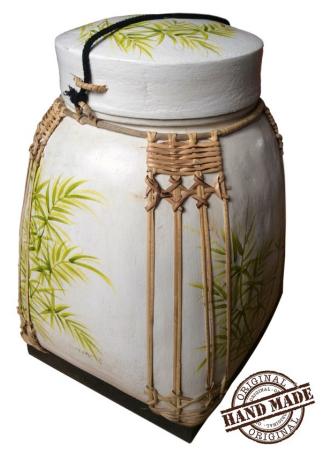

## Bamboo Rice Basket 29x29x45 cm

0478

VAT excluded

VAT included

Base Price:

56.56 €

69.00 €

CombinationsDetailsVAT excludedVAT includedDimensions, Width - Height - Depth29 x 45 x 29 cm--

## Bamboo Rice Basket 29x29x60 cm

0477

VAT excludedVAT includedBase Price:72.95 €89.00 €

 Combinations
 Details
 VAT excluded
 VAT included

 Dimensions, Width - Height - Depth
 29 x 60 x 29 cm

The prices could be not always up to date and they don't take into account any promotional sale on the e-commerce.

#### Bamboo Rice Basket 35x35x52 cm

VAT excluded

72.95 €

VAT included

89.00 €

| Combinations                       | Details         | VAT excluded | VAT included |
|------------------------------------|-----------------|--------------|--------------|
| Dimensions, Width - Height - Depth | 35 x 52 x 35 cm | -            | -            |