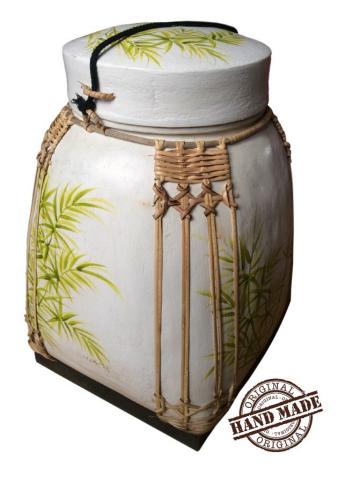

## Bamboo Rice Basket 29x29x45 cm

0478

VAT excluded

VAT included

Base Price:

56.56 €

69.00 €

CombinationsDetailsVAT excludedVAT includedDimensions, Width - Height - Depth29 x 45 x 29 cm--

## Bamboo Rice Basket 29x29x60 cm

0477

VAT excludedVAT includedBase Price:72.95 €89.00 €

 Combinations
 Details
 VAT excluded
 VAT included

 Dimensions, Width - Height - Depth
 29 x 60 x 29 cm

The prices could be not always up to date and they don't take into account any promotional sale on the e-commerce.

#### Bamboo Rice Basket 35x35x52 cm

VAT excluded

72.95 €

VAT included

89.00 €

| Combinations                       | Details         | VAT excluded | VAT included |
|------------------------------------|-----------------|--------------|--------------|
| Dimensions, Width - Height - Depth | 35 x 52 x 35 cm | -            | -            |