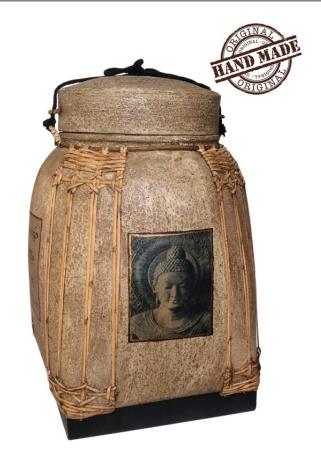

## Bamboo Rice Basket 50x50x64 cm

0473

VAT excluded

VAT included

162.30 €

198.00 €

CombinationsDetailsVAT excludedVAT includedDimensions, Width - Height - Depth50 x 64 x 50 cm--

#### Bamboo Rice Basket 50x50x64 cm

0474

VAT excludedVAT includedBase Price:162.30 €198.00 €

 Combinations
 Details
 VAT excluded
 VAT included

 Dimensions, Width - Height - Depth
 50 x 64 x 50 cm