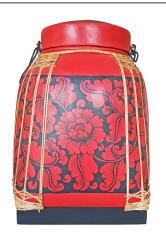

## Bamboo Rice Basket 29x29x60 cm

0477

VAT excludedVAT includedBase Price:72.95 €89.00 €

 Combinations
 Details
 VAT excluded
 VAT included

 Dimensions, Width - Height - Depth
 29 x 60 x 29 cm

The prices could be not always up to date and they don't take into account any promotional sale on the e-commerce.