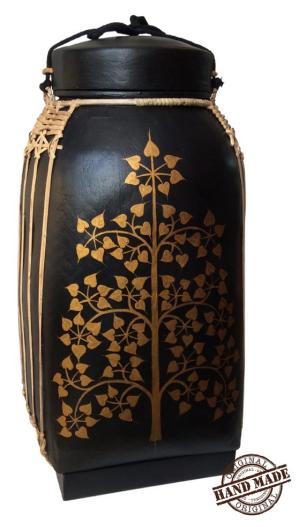

## Bamboo Rice Basket 50x50x64 cm

0473

VAT excluded

VAT included

162.30 €

198.00 €

CombinationsDetailsVAT excludedVAT includedDimensions, Width - Height - Depth50 x 64 x 50 cm--

#### Bamboo Rice Basket 50x50x64 cm

0474

VAT excludedVAT includedBase Price:162.30 €198.00 €

 Combinations
 Details
 VAT excluded
 VAT included

 Dimensions, Width - Height - Depth
 50 x 64 x 50 cm