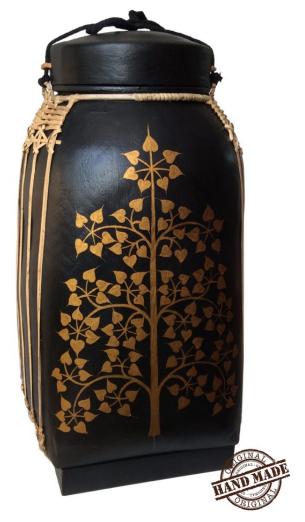

# **BAMBOO RICE BASKET**

Products: 5

HEADER\_DATA Mail: info@arpel.eu

## Bamboo Rice Basket 29x29x45 cm

0478

VAT excluded

VAT included

Base Price:

56.56 €

69.00 €

CombinationsDetailsVAT excludedVAT includedDimensions, Width - Height - Depth29 x 45 x 29 cm--

## Bamboo Rice Basket 29x29x60 cm

0477

VAT excludedVAT includedBase Price:72.95 €89.00 €

 Combinations
 Details
 VAT excluded
 VAT included

 Dimensions, Width - Height - Depth
 29 x 60 x 29 cm

The prices could be not always up to date and they don't take into account any promotional sale on the e-commerce.

#### Bamboo Rice Basket 35x35x52 cm

VAT excluded

72.95 €

VAT included

89.00 €

| Combinations                       | Details         | VAT excluded | VAT included |
|------------------------------------|-----------------|--------------|--------------|
| Dimensions, Width - Height - Depth | 35 x 52 x 35 cm | -            | -            |

## Bamboo Rice Basket 50x50x64 cm

0473

VAT excluded

VAT included

162.30 €

198.00 €

CombinationsDetailsVAT excludedVAT includedDimensions, Width - Height - Depth50 x 64 x 50 cm--

#### Bamboo Rice Basket 50x50x64 cm

0474

VAT excludedVAT includedBase Price:162.30 €198.00 €

 Combinations
 Details
 VAT excluded
 VAT included

 Dimensions, Width - Height - Depth
 50 x 64 x 50 cm