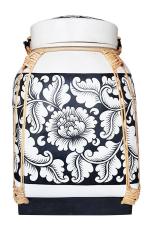

# **BAMBOO RICE BASKET**

Products: 5

HEADER\_DATA Mail: info@arpel.eu

## Bamboo Rice Basket 29x29x45 cm

0478

VAT excluded

VAT included

Base Price:

56.56 €

69.00 €

CombinationsDetailsVAT excludedVAT includedDimensions, Width - Height - Depth29 x 45 x 29 cm--

## Bamboo Rice Basket 29x29x60 cm

0477

VAT excludedVAT includedBase Price:72.95 €89.00 €

 Combinations
 Details
 VAT excluded
 VAT included

 Dimensions, Width - Height - Depth
 29 x 60 x 29 cm

The prices could be not always up to date and they don't take into account any promotional sale on the e-commerce.

#### Bamboo Rice Basket 35x35x52 cm

VAT excluded

72.95 €

VAT included

89.00 €

| Combinations                       | Details         | VAT excluded | VAT included |
|------------------------------------|-----------------|--------------|--------------|
| Dimensions, Width - Height - Depth | 35 x 52 x 35 cm | -            | -            |

## Bamboo Rice Basket 50x50x64 cm

0473

VAT excluded

VAT included

162.30 €

198.00 €

CombinationsDetailsVAT excludedVAT includedDimensions, Width - Height - Depth50 x 64 x 50 cm--

#### Bamboo Rice Basket 50x50x64 cm

0474

VAT excludedVAT includedBase Price:162.30 €198.00 €

 Combinations
 Details
 VAT excluded
 VAT included

 Dimensions, Width - Height - Depth
 50 x 64 x 50 cm