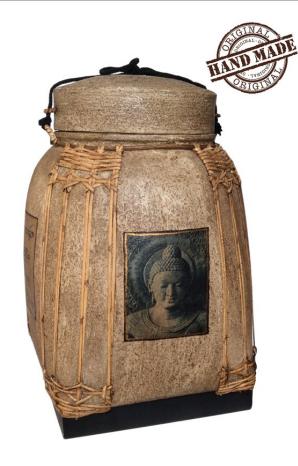

#### Bamboo Rice Basket 35x35x52 cm

VAT excluded

72.95 €

VAT included

89.00 €

| Combinations                       | Details         | VAT excluded | VAT included |
|------------------------------------|-----------------|--------------|--------------|
| Dimensions, Width - Height - Depth | 35 x 52 x 35 cm | -            | -            |