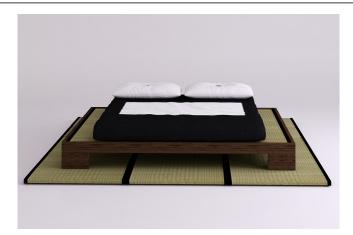

## Zen bed with tatami

0012

VAT excluded

VAT included

Base Price: 766.39 €

935.00 €

| Combinations                      | Details                                                                   | VAT excluded | VAT included |
|-----------------------------------|---------------------------------------------------------------------------|--------------|--------------|
| Inner bed width                   | 60 cm - with one 60 cm wide tatami                                        | -            | -            |
|                                   | 70 cm - with one 70 cm wide tatami                                        | +18.03 €     | +22.00 €     |
|                                   | 80 cm - with one 80 cm wide tatami                                        | +28.69 €     | +35.00 €     |
|                                   | 90 cm - with one 90 cm wide tatami                                        | +38.52 €     | +47.00 €     |
|                                   | 100 cm - with one 100 cm wide tatami                                      | +64.75 €     | +79.00€      |
|                                   | 120 cm - with two 60 cm wide tatamis                                      | +179.51 €    | +219.00 €    |
|                                   | 140 cm - with two 70 cm wide tatamis                                      | +216.39 €    | +264.00 €    |
|                                   | 160 cm - with two 80 cm wide tatamis                                      | +236.07 €    | +288.00 €    |
|                                   | 180 cm - with two 90 cm wide tatamis                                      | +256.56 €    | +313.00 €    |
|                                   | 200 cm - with two 100 cm wide tatamis                                     | +453.28 €    | +553.00 €    |
|                                   | 210 cm - with three 70 cm wide tatamis                                    | +484.43 €    | +591.00€     |
|                                   | 240 cm - with three 80 cm wide tatamis                                    | +513.93 €    | +627.00 €    |
|                                   | 270 cm - with three 90 cm wide tatamis                                    | +544.26 €    | +664.00 €    |
|                                   | 300 cm - with three 100 cm wide tatamis                                   | +622.95 €    | +760.00€     |
| Inner bed length                  | 6'7" - 200 cm                                                             | -            | -            |
|                                   | 6'11" - 210 cm (6'7" tatami + 4" wooden insert)                           | +81.97 €     | +100.00€     |
|                                   | 7'3" - 210 cm (6'7" tatami + 8" wooden insert)                            | +163.93 €    | +200.00€     |
| Bed height from the ground to the | 20 cm, 25 cm, 30 cm                                                       | -            | -            |
| outer frame                       | 35 cm                                                                     | +25.41 €     | +31.00 €     |
|                                   | 40 cm                                                                     | +50.00 €     | +61.00 €     |
|                                   | 45 cm                                                                     | +75.41 €     | +92.00€      |
|                                   | 50 cm                                                                     | +100.00 €    | +122.00 €    |
| Shape of the feet of the bed      | straight, rounded, 45° cut                                                | -            | -            |
| Wood colour                       | unfinished                                                                | -            | -            |
|                                   | clear lacquer                                                             | +110.66 €    | +135.00 €    |
|                                   | cherry, mahogany, teak, walnut, brown walnut, dark walnut, coffee walnut, | +162.30 €    | +198.00 €    |
|                                   | rosewood, wenge, white, red, platinum grey, black                         |              |              |
| Accessories                       | straight beech wood slats included                                        | -            | -            |