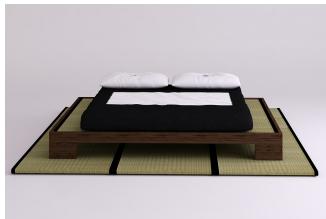

## Zen bed with tatami

0012

VAT excluded

VAT included

Base Price: 766.39 €

935.00 €

| Combinations                      | Details                                                                   | VAT excluded | VAT included |
|-----------------------------------|---------------------------------------------------------------------------|--------------|--------------|
| Inner bed width                   | 60 cm - with one 60 cm wide tatami                                        | -            | -            |
|                                   | 70 cm - with one 70 cm wide tatami                                        | +18.03 €     | +22.00 €     |
|                                   | 80 cm - with one 80 cm wide tatami                                        | +28.69 €     | +35.00 €     |
|                                   | 90 cm - with one 90 cm wide tatami                                        | +38.52 €     | +47.00 €     |
|                                   | 100 cm - with one 100 cm wide tatami                                      | +64.75 €     | +79.00€      |
|                                   | 120 cm - with two 60 cm wide tatamis                                      | +179.51 €    | +219.00 €    |
|                                   | 140 cm - with two 70 cm wide tatamis                                      | +216.39 €    | +264.00 €    |
|                                   | 160 cm - with two 80 cm wide tatamis                                      | +236.07 €    | +288.00 €    |
|                                   | 180 cm - with two 90 cm wide tatamis                                      | +256.56 €    | +313.00 €    |
|                                   | 200 cm - with two 100 cm wide tatamis                                     | +453.28 €    | +553.00 €    |
|                                   | 210 cm - with three 70 cm wide tatamis                                    | +484.43 €    | +591.00€     |
|                                   | 240 cm - with three 80 cm wide tatamis                                    | +513.93 €    | +627.00 €    |
|                                   | 270 cm - with three 90 cm wide tatamis                                    | +544.26 €    | +664.00 €    |
|                                   | 300 cm - with three 100 cm wide tatamis                                   | +622.95 €    | +760.00€     |
| Inner bed length                  | 6'7" - 200 cm                                                             | -            | -            |
|                                   | 6'11" - 210 cm (6'7" tatami + 4" wooden insert)                           | +81.97 €     | +100.00€     |
|                                   | 7'3" - 210 cm (6'7" tatami + 8" wooden insert)                            | +163.93 €    | +200.00€     |
| Bed height from the ground to the | 20 cm, 25 cm, 30 cm                                                       | -            | -            |
| outer frame                       | 35 cm                                                                     | +25.41 €     | +31.00 €     |
|                                   | 40 cm                                                                     | +50.00 €     | +61.00 €     |
|                                   | 45 cm                                                                     | +75.41 €     | +92.00€      |
|                                   | 50 cm                                                                     | +100.00 €    | +122.00 €    |
| Shape of the feet of the bed      | straight, rounded, 45° cut                                                | -            | -            |
| Wood colour                       | unfinished                                                                | -            | -            |
|                                   | clear lacquer                                                             | +110.66 €    | +135.00 €    |
|                                   | cherry, mahogany, teak, walnut, brown walnut, dark walnut, coffee walnut, | +162.30 €    | +198.00 €    |
|                                   | rosewood, wenge, white, red, platinum grey, black                         |              |              |
| Accessories                       | straight beech wood slats included                                        | -            | -            |