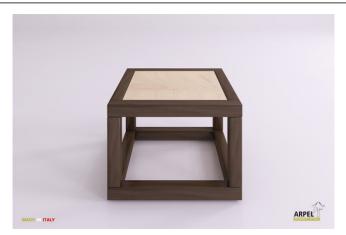

## Ultra bedside table

VAT excluded

VAT included 277.72 €

Base Price: 227.64 €

| Combinations           | Details                                                                                                                          | VAT excluded | VAT included |
|------------------------|----------------------------------------------------------------------------------------------------------------------------------|--------------|--------------|
| Bedside table top size | 40 x 40 cm                                                                                                                       | -            | -            |
| Height                 | 12" - 30 cm                                                                                                                      | -            | -            |
|                        | 1'2" - 35 cm, 1'4" - 40 cm                                                                                                       | +16.39 €     | +20.00€      |
| Frame colour           | unfinished                                                                                                                       | -            | -            |
|                        | clear lacquer                                                                                                                    | +31.97 €     | +39.00 €     |
|                        | cherry, mahogany, teak, walnut, brown walnut, dark walnut, coffee walnut, rosewood, wenge, white, red                            | +54.10 €     | +66.00 €     |
| Top colour             | unfinished, clear lacquer, cherry, mahogany, teak, walnut, brown walnut, dark walnut, coffee walnut, rosewood, wenge, white, red | -            | -            |