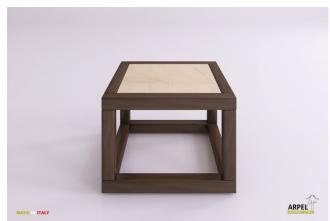

## Ultra bedside table

VAT excluded

VAT included 277.72 €

Base Price: 227.64 €

| Combinations           | Details                                                                                                                          | VAT excluded | VAT included |
|------------------------|----------------------------------------------------------------------------------------------------------------------------------|--------------|--------------|
| Bedside table top size | 40 x 40 cm                                                                                                                       | -            | -            |
| Height                 | 12" - 30 cm                                                                                                                      | -            | -            |
|                        | 1'2" - 35 cm, 1'4" - 40 cm                                                                                                       | +16.39 €     | +20.00€      |
| Frame colour           | unfinished                                                                                                                       | -            | -            |
|                        | clear lacquer                                                                                                                    | +31.97 €     | +39.00 €     |
|                        | cherry, mahogany, teak, walnut, brown walnut, dark walnut, coffee walnut, rosewood, wenge, white, red                            | +54.10 €     | +66.00 €     |
| Top colour             | unfinished, clear lacquer, cherry, mahogany, teak, walnut, brown walnut, dark walnut, coffee walnut, rosewood, wenge, white, red | -            | -            |