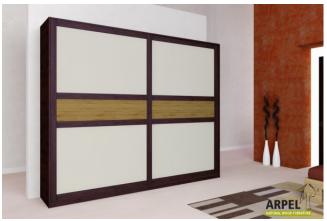

## Feng Wardrobe 8'2" x 8'2" with Wooden Insert

VAT excluded

VAT included

Base Price: 2,380.26 €

2,903.92 €

| Combinations                         | Details                                                                                                                                        | VAT excluded | VAT included |
|--------------------------------------|------------------------------------------------------------------------------------------------------------------------------------------------|--------------|--------------|
| Dimensions                           | 250 x 250 x 60 cm                                                                                                                              | -            | -            |
| Outer frame thickness                | 0,75" - 19 mm                                                                                                                                  | -            | -            |
|                                      | 1" - 26 mm                                                                                                                                     | +122.95 €    | +150.00 €    |
| Door covering                        | fabric on panel                                                                                                                                | -            | =            |
| Fabric colour                        | 2 sand white, 1 white, 4 beige, 6 brown, 9 yellow, 12 orange, 15 deep red, 17                                                                  |              |              |
|                                      | maroon, 18 aubergine, 22 light green, 24 dark green, 26 turquoise, 30 deep<br>blue, 31 dark blue, 35 light gray, 37 black                      | -            | -            |
| Color of feng central panel          | natural, walnut, oiled, cherry, mahogany, teak, brown walnut, dark walnut, coffee walnut, rosewood, wenge, bleached, red, platinum grey, black | -            | -            |
| Door with opening recess or smoothed | simple milling, no handle                                                                                                                      | -            | -            |
| Door sliding                         | wood on wood with wheels , wood on wood                                                                                                        | -            | -            |
|                                      | from the top on metal profile                                                                                                                  | +247.54 €    | +302.00 €    |
|                                      | from the top with soft closing                                                                                                                 | +354.92 €    | +433.00 €    |
| Outer structure and doors colour     | unfinished                                                                                                                                     | -            | -            |
|                                      | clear lacquer                                                                                                                                  | +214.75 €    | +262.00 €    |
|                                      | cherry, mahogany, teak, walnut, brown walnut, dark walnut, coffee walnut, rosewood, wenge, whitened, red, platinum grey, black                 | +322.13 €    | +393.00 €    |
| Color of the interior                | unfinished                                                                                                                                     | -            | -            |
|                                      | clear lacquer                                                                                                                                  | +161.48 €    | +197.00 €    |
|                                      | same colour as the outer frame                                                                                                                 | +236.07 €    | +288.00 €    |