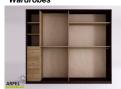

## Accessories

Additional Hanger Rail for 250

Chest of Drawers for 250 cm

Internal Element for 2 Door Wardrobes

arpel.eu Page 1/1 0060