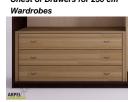

## Accessories

Additional Hanger Rail for 250

Chest of Drawers for 250 cm

Internal Element for 2 Door Wardrobes

arpel.eu Page 1/1 0060