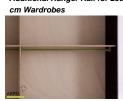

## Accessories

Additional Hanger Rail for 250

Chest of Drawers for 250 cm

Internal Element for 2 Door Wardrobes

arpel.eu Page 1/1 0060