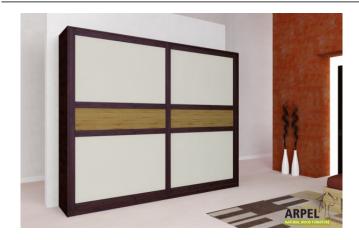

## Feng Wardrobe 8'2" x 8'2" with Wooden Insert

VAT excluded

VAT included

Base Price: 2,380.26 €

2,903.92 €

| Combinations                         | Details                                                                                                                                        | VAT excluded | VAT included |
|--------------------------------------|------------------------------------------------------------------------------------------------------------------------------------------------|--------------|--------------|
| Dimensions                           | 250 x 250 x 60 cm                                                                                                                              | -            | -            |
| Outer frame thickness                | 0,75" - 19 mm                                                                                                                                  | -            | -            |
|                                      | 1" - 26 mm                                                                                                                                     | +122.95 €    | +150.00 €    |
| Door covering                        | fabric on panel                                                                                                                                | -            | =            |
| Fabric colour                        | 2 sand white, 1 white, 4 beige, 6 brown, 9 yellow, 12 orange, 15 deep red, 17                                                                  |              |              |
|                                      | maroon, 18 aubergine, 22 light green, 24 dark green, 26 turquoise, 30 deep<br>blue, 31 dark blue, 35 light gray, 37 black                      | -            | -            |
| Color of feng central panel          | natural, walnut, oiled, cherry, mahogany, teak, brown walnut, dark walnut, coffee walnut, rosewood, wenge, bleached, red, platinum grey, black | -            | -            |
| Door with opening recess or smoothed | simple milling, no handle                                                                                                                      | -            | -            |
| Door sliding                         | wood on wood with wheels , wood on wood                                                                                                        | -            | -            |
|                                      | from the top on metal profile                                                                                                                  | +247.54 €    | +302.00 €    |
|                                      | from the top with soft closing                                                                                                                 | +354.92 €    | +433.00 €    |
| Outer structure and doors colour     | unfinished                                                                                                                                     | -            | -            |
|                                      | clear lacquer                                                                                                                                  | +214.75 €    | +262.00 €    |
|                                      | cherry, mahogany, teak, walnut, brown walnut, dark walnut, coffee walnut, rosewood, wenge, whitened, red, platinum grey, black                 | +322.13 €    | +393.00 €    |
| Color of the interior                | unfinished                                                                                                                                     | -            | -            |
|                                      | clear lacquer                                                                                                                                  | +161.48 €    | +197.00 €    |
|                                      | same colour as the outer frame                                                                                                                 | +236.07 €    | +288.00 €    |