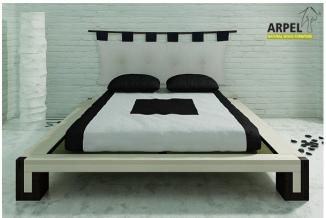

## Two-coloured Bali bed with tatami

VAT excluded

VAT included

Base Price: 1,000.00 €

1,220.00 €

| Combinations                      | Details                                                                                                                         | VAT excluded | VAT included |
|-----------------------------------|---------------------------------------------------------------------------------------------------------------------------------|--------------|--------------|
| Inner bed width                   | 60 cm - with one 60 cm wide tatami                                                                                              | -            | -            |
|                                   | 70 cm - with one 70 cm wide tatami                                                                                              | +18.85 €     | +23.00 €     |
|                                   | 80 cm - with one 80 cm wide tatami                                                                                              | +28.69 €     | +35.00 €     |
|                                   | 90 cm - with one 90 cm wide tatami                                                                                              | +38.52 €     | +47.00 €     |
|                                   | 100 cm - with one 100 cm wide tatami                                                                                            | +63.93 €     | +78.00 €     |
|                                   | 120 cm - with two 60 cm wide tatamis                                                                                            | +190.16 €    | +232.00 €    |
|                                   | 140 cm - with two 70 cm wide tatamis                                                                                            | +236.07 €    | +288.00 €    |
|                                   | 160 cm - with two 80 cm wide tatamis                                                                                            | +266.39 €    | +325.00 €    |
|                                   | 180 cm - with two 90 cm wide tatamis                                                                                            | +296.72 €    | +362.00 €    |
|                                   | 200 cm - with two 100 cm wide tatamis                                                                                           | +502.46 €    | +613.00 €    |
|                                   | 210 cm - with three 70 cm wide tatamis                                                                                          | +534.43 €    | +652.00 €    |
|                                   | 240 cm - with three 80 cm wide tatamis                                                                                          | +574.59 €    | +701.00 €    |
|                                   | 270 cm - with three 90 cm wide tatamis                                                                                          | +613.93 €    | +749.00 €    |
|                                   | 300 cm - with three 100 cm wide tatamis                                                                                         | +702.46 €    | +857.00 €    |
| Inner bed length                  | 6'7" - 200 cm                                                                                                                   | -            | -            |
|                                   | 6'11" - 210 cm (6'7" tatami + 4" wooden insert)                                                                                 | +81.97 €     | +100.00€     |
|                                   | 7'3" - 210 cm (6'7" tatami + 8" wooden insert)                                                                                  | +163.93 €    | +200.00€     |
| Bed height from the ground to the | 25 cm                                                                                                                           | -            | -            |
| outer frame                       | 30 cm                                                                                                                           | +50.00 €     | +61.00€      |
|                                   | 35 cm                                                                                                                           | +100.00 €    | +122.00 €    |
|                                   | 40 cm                                                                                                                           | +150.00 €    | +183.00 €    |
|                                   | 45 cm                                                                                                                           | +200.00 €    | +244.00 €    |
| Frame colour                      | unfinished                                                                                                                      | -            | -            |
|                                   | clear lacquer                                                                                                                   | +85.25 €     | +104.00 €    |
|                                   | cherry, mahogany, teak, walnut, brown walnut, dark walnut, coffee walnut,                                                       | +110.66 €    | +135.00 €    |
|                                   | rosewood, wenge, red, whitened, platinum grey, black                                                                            |              |              |
| Leg colour                        | unfinished                                                                                                                      |              | +72.00 €     |
|                                   | oiled                                                                                                                           | +59.02 €     | +72.00 €     |
|                                   | cherry, mahogany, teak, walnut, brown walnut, dark walnut, coffee walnut, rosewood, wenge, platinum grey, black, red, whitened_ | +76.23 €     | +93.00€      |
| Accessories                       | straight beech wood slats included                                                                                              | -            | -            |
|                                   |                                                                                                                                 |              |              |