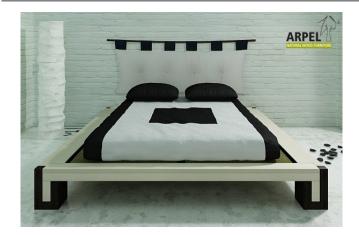

## Two-coloured Bali bed with tatami

VAT excluded

VAT included

Base Price: 1,000.00 €

1,220.00 €

| Combinations                      | Details                                                                                                                         | VAT excluded | VAT included |
|-----------------------------------|---------------------------------------------------------------------------------------------------------------------------------|--------------|--------------|
| Inner bed width                   | 60 cm - with one 60 cm wide tatami                                                                                              | -            | -            |
|                                   | 70 cm - with one 70 cm wide tatami                                                                                              | +18.85 €     | +23.00 €     |
|                                   | 80 cm - with one 80 cm wide tatami                                                                                              | +28.69 €     | +35.00 €     |
|                                   | 90 cm - with one 90 cm wide tatami                                                                                              | +38.52 €     | +47.00 €     |
|                                   | 100 cm - with one 100 cm wide tatami                                                                                            | +63.93 €     | +78.00 €     |
|                                   | 120 cm - with two 60 cm wide tatamis                                                                                            | +190.16 €    | +232.00 €    |
|                                   | 140 cm - with two 70 cm wide tatamis                                                                                            | +236.07 €    | +288.00 €    |
|                                   | 160 cm - with two 80 cm wide tatamis                                                                                            | +266.39 €    | +325.00 €    |
|                                   | 180 cm - with two 90 cm wide tatamis                                                                                            | +296.72 €    | +362.00 €    |
|                                   | 200 cm - with two 100 cm wide tatamis                                                                                           | +502.46 €    | +613.00 €    |
|                                   | 210 cm - with three 70 cm wide tatamis                                                                                          | +534.43 €    | +652.00 €    |
|                                   | 240 cm - with three 80 cm wide tatamis                                                                                          | +574.59 €    | +701.00 €    |
|                                   | 270 cm - with three 90 cm wide tatamis                                                                                          | +613.93 €    | +749.00 €    |
|                                   | 300 cm - with three 100 cm wide tatamis                                                                                         | +702.46 €    | +857.00 €    |
| Inner bed length                  | 6'7" - 200 cm                                                                                                                   | -            | -            |
|                                   | 6'11" - 210 cm (6'7" tatami + 4" wooden insert)                                                                                 | +81.97 €     | +100.00€     |
|                                   | 7'3" - 210 cm (6'7" tatami + 8" wooden insert)                                                                                  | +163.93 €    | +200.00€     |
| Bed height from the ground to the | 25 cm                                                                                                                           | -            | -            |
| outer frame                       | 30 cm                                                                                                                           | +50.00 €     | +61.00€      |
|                                   | 35 cm                                                                                                                           | +100.00 €    | +122.00 €    |
|                                   | 40 cm                                                                                                                           | +150.00 €    | +183.00 €    |
|                                   | 45 cm                                                                                                                           | +200.00 €    | +244.00 €    |
| Frame colour                      | unfinished                                                                                                                      | -            | -            |
|                                   | clear lacquer                                                                                                                   | +85.25 €     | +104.00 €    |
|                                   | cherry, mahogany, teak, walnut, brown walnut, dark walnut, coffee walnut,                                                       | +110.66 €    | +135.00 €    |
|                                   | rosewood, wenge, red, whitened, platinum grey, black                                                                            |              |              |
| Leg colour                        | unfinished                                                                                                                      |              | +72.00 €     |
|                                   | oiled                                                                                                                           | +59.02 €     | +72.00 €     |
|                                   | cherry, mahogany, teak, walnut, brown walnut, dark walnut, coffee walnut, rosewood, wenge, platinum grey, black, red, whitened_ | +76.23 €     | +93.00€      |
| Accessories                       | straight beech wood slats included                                                                                              | -            | -            |
|                                   |                                                                                                                                 |              |              |