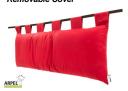

arpel.eu Page 1/2

Futon Headboard With Removable Cover

Bali two-coloured small bench

Futon Cotton Comfort

Quilt Cover Sun