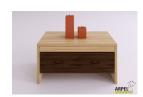

## Two-coloured Bali bed with tatami

VAT excluded

VAT included

Base Price: 1,000.00 €

1,220.00 €

| Combinations                      | Details                                                                                                                         | VAT excluded | VAT included |
|-----------------------------------|---------------------------------------------------------------------------------------------------------------------------------|--------------|--------------|
| Inner bed width                   | 60 cm - with one 60 cm wide tatami                                                                                              | -            | -            |
|                                   | 70 cm - with one 70 cm wide tatami                                                                                              | +18.85 €     | +23.00 €     |
|                                   | 80 cm - with one 80 cm wide tatami                                                                                              | +28.69 €     | +35.00 €     |
|                                   | 90 cm - with one 90 cm wide tatami                                                                                              | +38.52 €     | +47.00 €     |
|                                   | 100 cm - with one 100 cm wide tatami                                                                                            | +63.93 €     | +78.00 €     |
|                                   | 120 cm - with two 60 cm wide tatamis                                                                                            | +190.16 €    | +232.00 €    |
|                                   | 140 cm - with two 70 cm wide tatamis                                                                                            | +236.07 €    | +288.00 €    |
|                                   | 160 cm - with two 80 cm wide tatamis                                                                                            | +266.39 €    | +325.00 €    |
|                                   | 180 cm - with two 90 cm wide tatamis                                                                                            | +296.72 €    | +362.00 €    |
|                                   | 200 cm - with two 100 cm wide tatamis                                                                                           | +502.46 €    | +613.00 €    |
|                                   | 210 cm - with three 70 cm wide tatamis                                                                                          | +534.43 €    | +652.00 €    |
|                                   | 240 cm - with three 80 cm wide tatamis                                                                                          | +574.59 €    | +701.00 €    |
|                                   | 270 cm - with three 90 cm wide tatamis                                                                                          | +613.93 €    | +749.00 €    |
|                                   | 300 cm - with three 100 cm wide tatamis                                                                                         | +702.46 €    | +857.00 €    |
| Inner bed length                  | 6'7" - 200 cm                                                                                                                   | -            | -            |
|                                   | 6'11" - 210 cm (6'7" tatami + 4" wooden insert)                                                                                 | +81.97 €     | +100.00€     |
|                                   | 7'3" - 210 cm (6'7" tatami + 8" wooden insert)                                                                                  | +163.93 €    | +200.00€     |
| Bed height from the ground to the | 25 cm                                                                                                                           | -            | -            |
| outer frame                       | 30 cm                                                                                                                           | +50.00 €     | +61.00€      |
|                                   | 35 cm                                                                                                                           | +100.00 €    | +122.00 €    |
|                                   | 40 cm                                                                                                                           | +150.00 €    | +183.00 €    |
|                                   | 45 cm                                                                                                                           | +200.00 €    | +244.00 €    |
| Frame colour                      | unfinished                                                                                                                      | -            | -            |
|                                   | clear lacquer                                                                                                                   | +85.25 €     | +104.00 €    |
|                                   | cherry, mahogany, teak, walnut, brown walnut, dark walnut, coffee walnut,                                                       | +110.66 €    | +135.00 €    |
|                                   | rosewood, wenge, red, whitened, platinum grey, black                                                                            |              |              |
| Leg colour                        | unfinished                                                                                                                      |              | +72.00 €     |
|                                   | oiled                                                                                                                           | +59.02 €     | +72.00 €     |
|                                   | cherry, mahogany, teak, walnut, brown walnut, dark walnut, coffee walnut, rosewood, wenge, platinum grey, black, red, whitened_ | +76.23 €     | +93.00€      |
| Accessories                       | straight beech wood slats included                                                                                              | -            | -            |
|                                   |                                                                                                                                 |              |              |