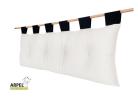

## Accessories

Bali two-coloured bedside

Zen headboard

Bali two-coloured headboard

Bali Mirror Headboard

Basic Futon Headboard

The prices could be not always up to date and they don't take into account any promotional sale on the e-commerce.