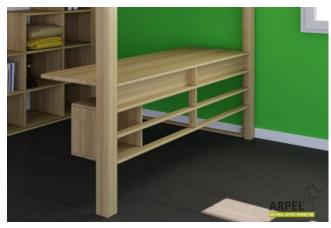

## Grid for loft bed 0261

VAT excluded

VAT included

52.13 € 63.60 €

| Combinations | Details                                                                                               | VAT excluded | VAT included |
|--------------|-------------------------------------------------------------------------------------------------------|--------------|--------------|
| Width        | 3'11" - 120 cm                                                                                        | -            | -            |
|              | 4'7" - 140 cm                                                                                         | +8.20 €      | +10.00 €     |
|              | 5'3" - 160 cm                                                                                         | +16.39 €     | +20.00€      |
|              | 5'11" - 180 cm                                                                                        | +24.59 €     | +30.00€      |
|              | 6'7" - 200 cm (position in width), 6'7" - 200 cm (position in length)                                 | +32.79 €     | +40.00 €     |
|              | 6'11" - 210 cm                                                                                        | +40.98 €     | +50.00 €     |
|              | 7'11" - 240 cm                                                                                        | +65.57 €     | +80.00€      |
|              | 8'10" - 270 cm                                                                                        | +90.16 €     | +110.00€     |
| Wood colour  | unfinished                                                                                            | -            | -            |
|              | clear lacquer                                                                                         | +31.97 €     | +39.00 €     |
|              | mahogany, teak, walnut, brown walnut, dark walnut, coffee walnut, rosewood, wenge, white, red, cherry | +53.28 €     | +65.00 €     |