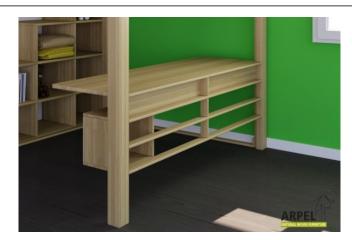

## Grid for loft bed 0261

VAT excluded

VAT included

52.13 € 63.60 €

| Combinations | Details                                                                                               | VAT excluded | VAT included |
|--------------|-------------------------------------------------------------------------------------------------------|--------------|--------------|
| Width        | 3'11" - 120 cm                                                                                        | -            | -            |
|              | 4'7" - 140 cm                                                                                         | +8.20 €      | +10.00 €     |
|              | 5'3" - 160 cm                                                                                         | +16.39 €     | +20.00€      |
|              | 5'11" - 180 cm                                                                                        | +24.59 €     | +30.00€      |
|              | 6'7" - 200 cm (position in width), 6'7" - 200 cm (position in length)                                 | +32.79 €     | +40.00 €     |
|              | 6'11" - 210 cm                                                                                        | +40.98 €     | +50.00 €     |
|              | 7'11" - 240 cm                                                                                        | +65.57 €     | +80.00€      |
|              | 8'10" - 270 cm                                                                                        | +90.16 €     | +110.00€     |
| Wood colour  | unfinished                                                                                            | -            | -            |
|              | clear lacquer                                                                                         | +31.97 €     | +39.00 €     |
|              | mahogany, teak, walnut, brown walnut, dark walnut, coffee walnut, rosewood, wenge, white, red, cherry | +53.28 €     | +65.00 €     |