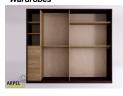

## Accessories

Internal Element for 2 Door Wardrobes

Additional Shelf for 240/250 cm Wardrobes

Additional Hanger Rail for

The prices could be not always up to date and they don't take into account any promotional sale on the e-commerce.