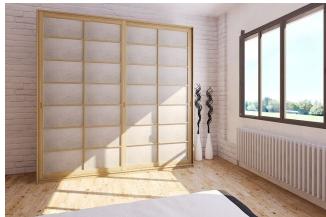

## Shoji Wardrobe 8'2" with Rice Paper Sliding Doors

0334

VAT excluded

VAT included

Base Price: 2,492.65 € 3,041.03 €

| Combinations                     | Details                                                                         | VAT excluded | VAT included |
|----------------------------------|---------------------------------------------------------------------------------|--------------|--------------|
| Width                            | 8'2" - 250 cm, 7'11" - 240 cm                                                   | -            | -            |
| Height                           | 7'11" - 240 cm, 7'7" - 230 cm, 7'9" - 235 cm, 8'1" - 245 cm, 8'2" - 250 cm      | -            | -            |
|                                  | 8'4" - 255 cm, 8'6" - 260 cm                                                    | +40.98 €     | +50.00 €     |
|                                  | 8'8" - 265 cm, 8'10" - 270 cm                                                   | +81.97 €     | +100.00€     |
| Depth                            | 1'12" - 60 cm                                                                   | -            | -            |
| Outer frame thickness            | 0,75" - 19 mm                                                                   | -            | -            |
|                                  | 1" - 26 mm                                                                      | +122.95 €    | +150.00 €    |
| Door covering                    | 2. plasticized rice paper                                                       | -            | -            |
|                                  | 1. white fiber rice paper glued and glazed on a transparent polycarbonate       | +50.82 €     | +62.00€      |
|                                  | panel                                                                           | +30.02 €     | +62.00 €     |
|                                  | 3. plasticized rice paper with a transparent polycarbonate support              | +102.46 €    | +125.00 €    |
| Rice paper colour                | 2-3 plasticized 102, 1 white fiber 001 on panel, 2-3 plasticized 2, 2-3         |              |              |
|                                  | plasticized 104, 2-3 plasticized 105, 2-3 plasticized 106, 2-3 plasticized 108, | -            | -            |
|                                  | 2-3 plasticized 110, 2-3 plasticized                                            |              |              |
| Door handle                      | simple milling, no handle                                                       | -            | -            |
|                                  | brown handle, red handle, white handle, black handle                            | +40.98 €     | +50.00 €     |
|                                  | plum handle, brown handle, red handle, white handle, black handle, autumn       | +80.33 €     | +98.00 €     |
|                                  | grey handle, savanna yellow handle                                              | +00.33 €     | +90.00 €     |
| Door sliding                     | wood on wood, wood on wood with wheels                                          | -            | -            |
|                                  | from the top on metal profile                                                   | +247.54 €    | +302.00 €    |
|                                  | from the top with soft closing                                                  | +354.92 €    | +433.00 €    |
| Outer structure and doors colour | unfinished                                                                      | -            | -            |
|                                  | clear lacquer                                                                   | +214.75 €    | +262.00 €    |
|                                  | cherry, mahogany, teak, walnut, brown walnut, dark walnut, coffee walnut,       | +322.13 €    | +393.00 €    |
|                                  | rosewood, wenge, whitened, red                                                  | +322.13 €    | +393.00 €    |
| Color of the interior            | unfinished                                                                      | -            | -            |
|                                  | clear lacquer                                                                   | +161.48 €    | +197.00 €    |
|                                  | same colour as the outer frame                                                  | +236.07 €    | +288.00 €    |