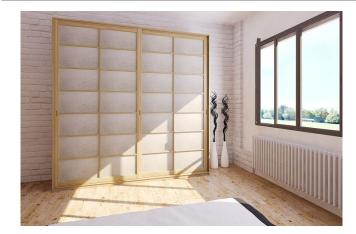

## Shoji Wardrobe 8'2" with Rice Paper Sliding Doors

0334

VAT excluded

VAT included

Base Price: 2,492.65 € 3,041.03 €

| Combinations                     | Details                                                                         | VAT excluded | VAT included |
|----------------------------------|---------------------------------------------------------------------------------|--------------|--------------|
| Width                            | 8'2" - 250 cm, 7'11" - 240 cm                                                   | -            | -            |
| Height                           | 7'11" - 240 cm, 7'7" - 230 cm, 7'9" - 235 cm, 8'1" - 245 cm, 8'2" - 250 cm      | -            | -            |
|                                  | 8'4" - 255 cm, 8'6" - 260 cm                                                    | +40.98 €     | +50.00 €     |
|                                  | 8'8" - 265 cm, 8'10" - 270 cm                                                   | +81.97 €     | +100.00€     |
| Depth                            | 1'12" - 60 cm                                                                   | -            | -            |
| Outer frame thickness            | 0,75" - 19 mm                                                                   | -            | -            |
|                                  | 1" - 26 mm                                                                      | +122.95 €    | +150.00 €    |
| Door covering                    | 2. plasticized rice paper                                                       | -            | -            |
|                                  | 1. white fiber rice paper glued and glazed on a transparent polycarbonate       | +50.82 €     | +62.00€      |
|                                  | panel                                                                           | +30.02 €     | +62.00 €     |
|                                  | 3. plasticized rice paper with a transparent polycarbonate support              | +102.46 €    | +125.00 €    |
| Rice paper colour                | 2-3 plasticized 102, 1 white fiber 001 on panel, 2-3 plasticized 2, 2-3         |              |              |
|                                  | plasticized 104, 2-3 plasticized 105, 2-3 plasticized 106, 2-3 plasticized 108, | -            | -            |
|                                  | 2-3 plasticized 110, 2-3 plasticized                                            |              |              |
| Door handle                      | simple milling, no handle                                                       | -            | -            |
|                                  | brown handle, red handle, white handle, black handle                            | +40.98 €     | +50.00 €     |
|                                  | plum handle, brown handle, red handle, white handle, black handle, autumn       | +80.33 €     | +98.00 €     |
|                                  | grey handle, savanna yellow handle                                              | +00.33 €     | +90.00 €     |
| Door sliding                     | wood on wood, wood on wood with wheels                                          | -            | -            |
|                                  | from the top on metal profile                                                   | +247.54 €    | +302.00 €    |
|                                  | from the top with soft closing                                                  | +354.92 €    | +433.00 €    |
| Outer structure and doors colour | unfinished                                                                      | -            | -            |
|                                  | clear lacquer                                                                   | +214.75 €    | +262.00 €    |
|                                  | cherry, mahogany, teak, walnut, brown walnut, dark walnut, coffee walnut,       | +322.13 €    | +393.00 €    |
|                                  | rosewood, wenge, whitened, red                                                  | +322.13 €    | +393.00 €    |
| Color of the interior            | unfinished                                                                      | -            | -            |
|                                  | clear lacquer                                                                   | +161.48 €    | +197.00 €    |
|                                  | same colour as the outer frame                                                  | +236.07 €    | +288.00 €    |