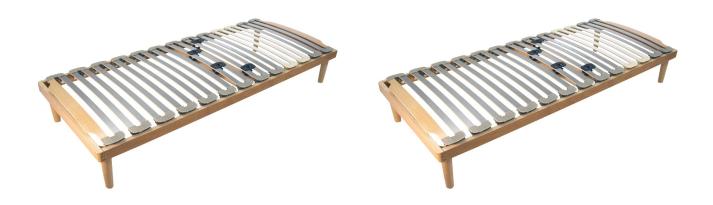

## Single Row Slatted Bed Base Dream

0607

HEADER\_DATA Mail: info@arpel.eu

Base Price: VAT excluded VAT included 222.04 €

| Combinations                         | Details                                                                                       | VAT excluded | VAT included |
|--------------------------------------|-----------------------------------------------------------------------------------------------|--------------|--------------|
| Total base width                     | 2'8" - 80 cm                                                                                  | -            | -            |
|                                      | 3'0" - 90 cm                                                                                  | +4.92 €      | +6.00€       |
|                                      | 4'0" - 120 cm                                                                                 | +32.79 €     | +40.00 €     |
| Length                               | 6'3" - 190 cm, 6'5" - 195 cm , 6'7" - 200 cm                                                  | -            | -            |
| Total slat base height (base + feet) | 6 cm - frame only                                                                             | -            | -            |
|                                      | 30 cm - with legs, 35 cm - with legs, 40 cm - with legs, 45 cm - with legs, 50 cm - with legs | +40.98 €     | +50.00 €     |