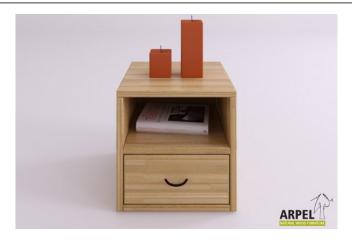

## Cubo bedside table

VAT excluded

VAT included 224.72 €

Base Price: 184.20 €

| Combinations | Details                                                                                               | VAT excluded | VAT included |
|--------------|-------------------------------------------------------------------------------------------------------|--------------|--------------|
| Dimensions   | 35 x 35 x 35 cm                                                                                       | -            | -            |
|              | 40 x 40 x 40 cm                                                                                       | +40.98 €     | +50.00€      |
| Variations   | 1 shelf                                                                                               | -            | -            |
|              | 1 shelf and 1 drawer                                                                                  | +32.79 €     | +40.00€      |
|              | 2 drawers                                                                                             | +66.39 €     | +81.00€      |
| Wood colour  | unfinished                                                                                            | -            | -            |
|              | clear lacquer                                                                                         | +42.62 €     | +52.00 €     |
|              | mahogany, teak, walnut, brown walnut, dark walnut, coffee walnut, rosewood, wenge, white, red, cherry | +64.75 €     | +79.00€      |