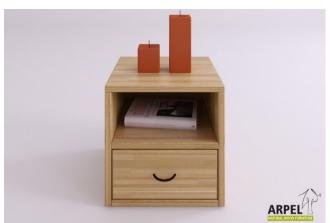

## Cubo bedside table

VAT excluded

VAT included 224.72 €

Base Price: 184.20 €

| Combinations | Details                                                                                               | VAT excluded | VAT included |
|--------------|-------------------------------------------------------------------------------------------------------|--------------|--------------|
| Dimensions   | 35 x 35 x 35 cm                                                                                       | -            | -            |
|              | 40 x 40 x 40 cm                                                                                       | +40.98 €     | +50.00€      |
| Variations   | 1 shelf                                                                                               | -            | -            |
|              | 1 shelf and 1 drawer                                                                                  | +32.79 €     | +40.00€      |
|              | 2 drawers                                                                                             | +66.39 €     | +81.00€      |
| Wood colour  | unfinished                                                                                            | -            | -            |
|              | clear lacquer                                                                                         | +42.62 €     | +52.00 €     |
|              | mahogany, teak, walnut, brown walnut, dark walnut, coffee walnut, rosewood, wenge, white, red, cherry | +64.75 €     | +79.00€      |