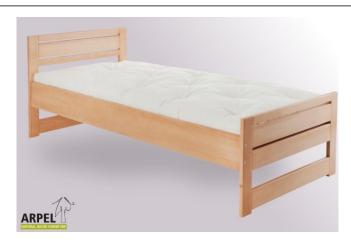

#### Chalet bed 0138

VAT included VAT excluded

Base Price: 297.54 € 363.00 €

| Combinations        | Details         | VAT excluded | VAT included |
|---------------------|-----------------|--------------|--------------|
| Mattress dimensions | 90x200 cm       | -            |              |
| Tallboy             | none            | -            | -            |
|                     | pair of drawers | +153.28 €    | +187.00€     |
| Finishing           | natural, white  | -            | -            |