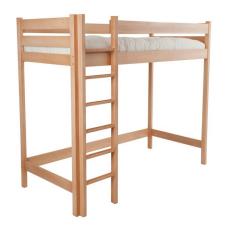

#### Bunker bunk bed

VAT excluded

VAT included

Base Price:

636.07 €

776.00 €

| Combinations         | Details         | VAT excluded | VAT included |
|----------------------|-----------------|--------------|--------------|
| Bed dimensions W-H-D | 208x160x102 cm  | -            | -            |
| Tallboy              | none            | -            | -            |
|                      | pair of drawers | +153.28 €    | +187.00 €    |
| Finishing            | natural, white  | -            | -            |