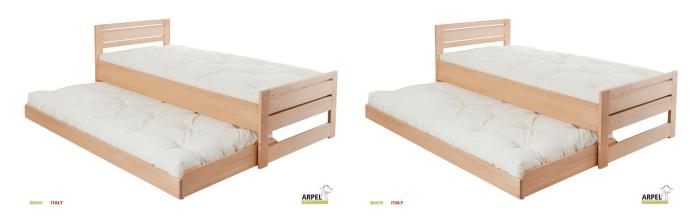

## Chalet bed duo 0236

Base Price: VAT excluded VAT included 487.70 € 595.00 €

| Combinations        | Details        | VAT excluded | VAT included |
|---------------------|----------------|--------------|--------------|
| Mattress dimensions | 90x200 cm      | -            | -            |
| Variations          | additional bed | -            | -            |
| Finishing           | natural, white | -            | -            |