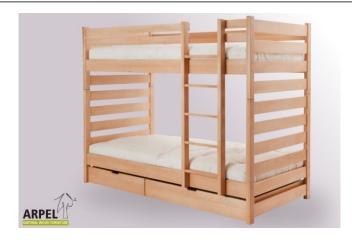

#### Bunker bunk bed

VAT excluded

VAT included

Base Price:

636.07 €

776.00 €

| Combinations         | Details         | VAT excluded | VAT included |
|----------------------|-----------------|--------------|--------------|
| Bed dimensions W-H-D | 208x160x102 cm  | -            | -            |
| Tallboy              | none            | -            | -            |
|                      | pair of drawers | +153.28 €    | +187.00 €    |
| Finishing            | natural, white  | -            | -            |