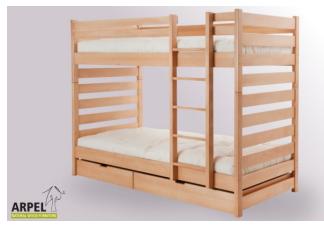

#### Bunker bunk bed

VAT excluded

VAT included

Base Price:

636.07 €

776.00 €

| Combinations         | Details         | VAT excluded | VAT included |
|----------------------|-----------------|--------------|--------------|
| Bed dimensions W-H-D | 208x160x102 cm  | -            | -            |
| Tallboy              | none            | -            | -            |
|                      | pair of drawers | +153.28 €    | +187.00 €    |
| Finishing            | natural, white  | -            | -            |