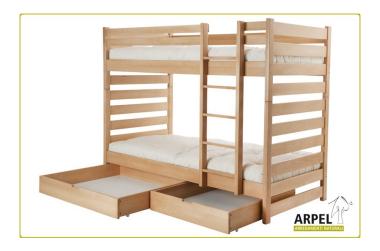

#### Bunker bunk bed

VAT excluded

VAT included

Base Price:

636.07 €

776.00 €

| Combinations         | Details         | VAT excluded | VAT included |
|----------------------|-----------------|--------------|--------------|
| Bed dimensions W-H-D | 208x160x102 cm  | -            | -            |
| Tallboy              | none            | -            | -            |
|                      | pair of drawers | +153.28 €    | +187.00 €    |
| Finishing            | natural, white  | -            | -            |