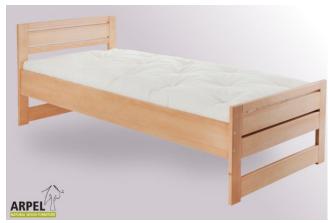

# SINGLE OR BUNK BEDS



Products: 4

HEADER\_DATA Mail: info@arpel.eu

#### Chalet bed 0138





VAT included VAT excluded

Base Price: 297.54 € 363.00 €

| Combinations        | Details         | VAT excluded | VAT included |
|---------------------|-----------------|--------------|--------------|
| Mattress dimensions | 90x200 cm       | -            |              |
| Tallboy             | none            | -            | -            |
|                     | pair of drawers | +153.28 €    | +187.00€     |
| Finishing           | natural, white  | -            | -            |

arpel.eu Page 2/5

## Chalet bed duo 0236



Base Price: VAT excluded VAT included 487.70 € 595.00 €

| Combinations        | Details        | VAT excluded | VAT included |
|---------------------|----------------|--------------|--------------|
| Mattress dimensions | 90x200 cm      | -            | -