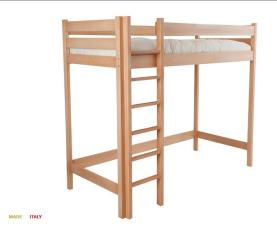

#### Bunker bunk bed

VAT excluded

VAT included

Base Price:

636.07 €

776.00 €

| Combinations         | Details         | VAT excluded | VAT included |
|----------------------|-----------------|--------------|--------------|
| Bed dimensions W-H-D | 208x160x102 cm  | -            | -            |
| Tallboy              | none            | -            | -            |
|                      | pair of drawers | +153.28 €    | +187.00 €    |
| Finishing            | natural, white  | -            | -            |