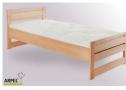

imensions | 90x200 cm      | -            | -            |
| Variations          | additional bed | -            | -            |
| Finishing           | natural, white | -            | -            |

arpel.eu Page 3/5

#### Heaven Bunk Bed

0240







VAT excluded

VAT included **635.00 €** 

Base Price:

rice: 520.49 €

ARPEL

| Combinations         | Details        | VAT excluded | VAT included |
|----------------------|----------------|--------------|--------------|
| Mattress dimensions  | 90x200 cm      | -            |              |
| Bed dimensions W-H-D | 208x160x102 cm | -            | -            |
|                      | 208x180x102 cm | +49.18 €     | +60.00€      |
| Finishing            | natural, white | -            | -            |

### Accessories

#### Chalet bed



arpel.eu Page 4/5

HEADER\_DATA Mail: info@arpel.eu

#### Bunker bunk bed







VAT excluded

VAT included

Base Price:

636.07 €

776.00 €

| Combinations         | Details         | VAT excluded | VAT included |
|----------------------|-----------------|--------------|--------------|
| Bed dimensions W-H-D | 208x160x102 cm  | -            | -            |
| Tallboy              | none            | -            | -            |
|                      | pair of drawers | +153.28 €    | +187.00 €    |
| Finishing            | natural, white  | -            | -            |

arpel.eu Page 5/5