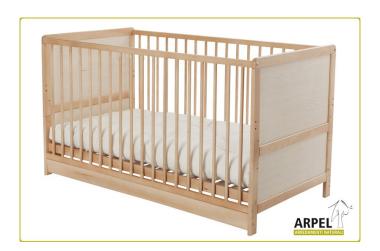

## Small bed tris 0139

 VAT excluded
 VAT included

 Base Price:
 148.36 €

 181.00 €

| Combinations         | Details        | VAT excluded | VAT included |
|----------------------|----------------|--------------|--------------|
| Bed dimensions W-H-D | 145x82x75 cm   | -            | -            |
| Finishing            | natural, white | -            | -            |