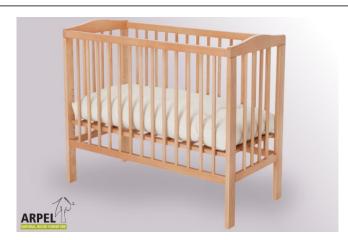

## Ulla cradle 0141

 VAT excluded
 VAT included

 Base Price:
 119.67 €
 146.00 €

| Combinations         | Details        | VAT excluded | VAT included |
|----------------------|----------------|--------------|--------------|
| Bed dimensions W-H-D | 105x85x88 cm   |              | -            |
| Finishing            | natural, white |              |              |