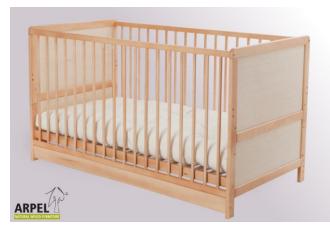

## Duo small bed 0140

VAT excludedVAT includedBase Price:119.67 €146.00 €

| Combinations        | Details        | VAT exclude | ed VAT included |
|---------------------|----------------|-------------|-----------------|
| Mattress dimensions | 40x90 cm       |             |                 |
| Finishina           | natural, white |             | -               |