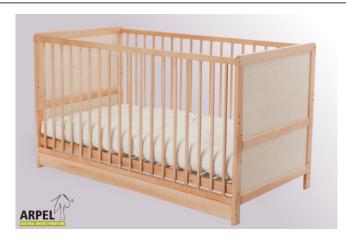

## Duo small bed 0140

VAT excludedVAT includedBase Price:119.67 €146.00 €

| Combinations        | Details        | VAT exclude | ed VAT included |
|---------------------|----------------|-------------|-----------------|
| Mattress dimensions | 40x90 cm       |             |                 |
| Finishina           | natural, white |             | -               |