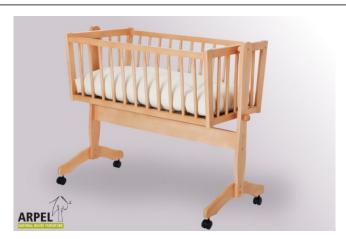

## Duo small bed 0140

VAT excludedVAT includedBase Price:119.67 €146.00 €

| Combinations        | Details        | VAT exclude | ed VAT included |
|---------------------|----------------|-------------|-----------------|
| Mattress dimensions | 40x90 cm       |             |                 |
| Finishina           | natural, white |             | -               |