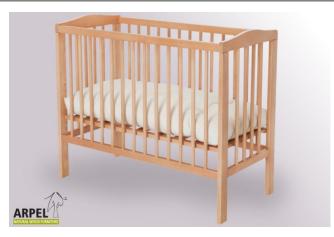

## Small bed tris 0139

 VAT excluded
 VAT included

 Base Price:
 148.36 €

 181.00 €

| Combinations         | Details        | VAT excluded | VAT included |
|----------------------|----------------|--------------|--------------|
| Bed dimensions W-H-D | 145x82x75 cm   | -            | -            |
| Finishing            | natural, white | -            | -            |