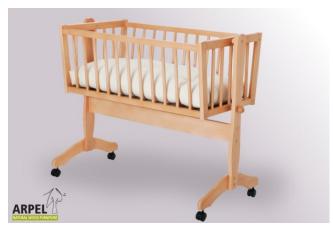

## Ulla cradle 0141

 VAT excluded
 VAT included

 Base Price:
 119.67 €
 146.00 €

| Combinations         | Details        | VAT excluded | VAT included |
|----------------------|----------------|--------------|--------------|
| Bed dimensions W-H-D | 105x85x88 cm   |              | -            |
| Finishing            | natural, white |              |              |