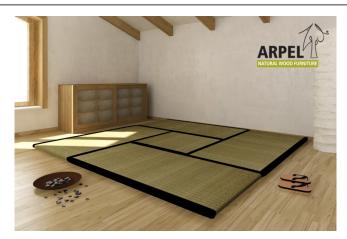

#### Tatami Floor 0249

VAT excludedVAT includedBase Price:413.93 €505.00 €

| Combinations | Details                                                                  | VAT excluded | VAT included |
|--------------|--------------------------------------------------------------------------|--------------|--------------|
| Dimensions   | 270x270 cm made up of 4 90x180 cm tatami mats + 1 90x90 cm tatami mat    | -            | •            |
|              | 300x300 cm made up of 4 100x200 cm tatami mats + 1 100x100 cm tatami mat | +114.75 €    | +140.00 €    |