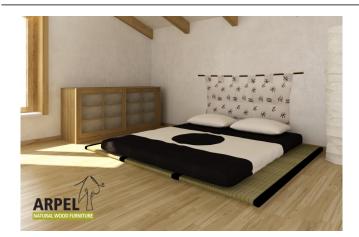

## 2 Tatamis 80 + Futon Cotton Comfort

0364

VAT excluded 395.08 € VAT included 482.00 €

Base Price:

| Combinations          | Details                                 | VAT excluded | VAT included |
|-----------------------|-----------------------------------------|--------------|--------------|
| Tatami mat dimensions | 2 Tatami mats 2'8" x 6'6" (80 x 200 cm) | -            | -            |
| Futon dimensions      | 140x200 cm                              | -            | -            |
|                       | 160x200 cm                              | +16.39 €     | +20.00 €     |