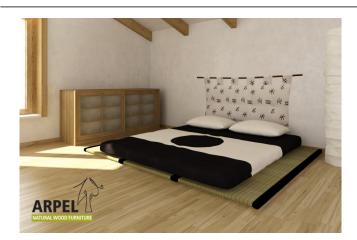

## 3 Tatamis 80 + Futon Cotton Comfort

0377

VAT excluded

VAT included

Base Price: 486.07 €

593.00 €

| Combinations          | Details                           | VAT excluded | VAT included |
|-----------------------|-----------------------------------|--------------|--------------|
| Tatami mat dimensions | 3 tatamis 2'8" x 6'6" (80x200 cm) | -            | -            |
| Futon dimensions      | 140x200 cm                        | -            | -            |
|                       | 160x200 cm                        | +16.39 €     | +20.00€      |
|                       | 180x200 cm                        | +40.98 €     | +50.00 €     |
|                       | 200x200 cm                        | +65.57 €     | +80.00€      |