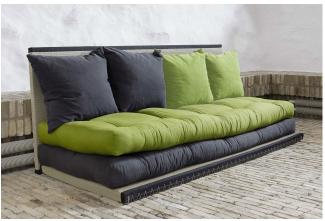

#### Tatami-Futon Sofa Bed

VAT excluded

VAT included

Base Price: 605.74 €

739.00 €

| Combinations               | Details                                                                           | VAT excluded | VAT included |
|----------------------------|-----------------------------------------------------------------------------------|--------------|--------------|
| Dimensions                 | 2 Tatami mats 70 x 200 cm / 2 Futons 60 x 200 cm, 2 Tatami mats 70 x 200          |              |              |
|                            | cm / 2 Futons 70 x 200 cm, 2 Tatami mats 80 x 200 cm / 2 Futons 70 x 200          | -            | -            |
|                            | cm                                                                                |              |              |
|                            | 2 Tatami mats 90 x 200 cm / 2 Futons 90 x 200 cm, 2 Tatami mats 80 x 200          |              |              |
|                            | cm / 2 Futons 80 x 200 cm, 2 Tatami mats 90 x 200 cm / 2 Futons 80 x 200          | +24.59 €     | +30.00€      |
|                            | cm                                                                                |              |              |
|                            | 2 Tatami mats 100 x 200 cm / 2 Futons 90 x 200 cm, 2 Tatami mats 100 x 200        | +73.77 €     | +90.00€      |
|                            | cm / 2 Futons 100 x 200 cm                                                        | +13.11 €     | +90.00 €     |
| Futon Composition          | Eco Cotton Comfort                                                                | -            | -            |
|                            | Organic Cotton Comfort                                                            | +49.18 €     | +60.00€      |
|                            | Eco Cotton and Foam                                                               | +157.38 €    | +192.00€     |
|                            | Organic Cotton and Latex Comfort                                                  | +208.20 €    | +254.00 €    |
| Accessories                | 4 cotton cushions - size 50x50 cm - colour scheme: 2 like the first futon, 2 like |              |              |
|                            | the second one                                                                    | -            | -            |
| Colour                     | natural                                                                           | -            | -            |
|                            | 1 black, 481 slate gray, 392 red, 371 dark red, 325 dark blue, 65 blue, 59        |              |              |
|                            | yellow, 380 brown, 396 beige, 61 pistachio, 372 green, 58 orange, 438 brick       | +40.98 €     | +50.00€      |
|                            | orange, 471 tiffany blue                                                          |              |              |
| Colour of the second futon | natural                                                                           | -            | -            |
|                            | 1 black, 481 slate grey, 392 red, 371 dark red, 325 dark blue, 65 blue, 59        |              |              |
|                            | yellow, 380 brown, 396 beige, 61 pistachio, 372 green, 58 orange, 438 brick       | +40.98 €     | +50.00€      |
|                            | orange, 471 tiffany blue                                                          |              |              |