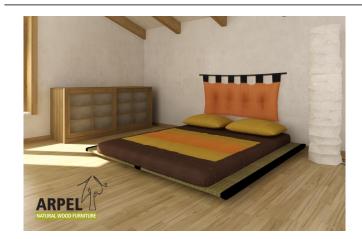

## 3 Tatamis 80 + Futon Cotton Comfort

0377

VAT excluded

VAT included

Base Price: 486.07 €

593.00 €

| Combinations          | Details                           | VAT excluded | VAT included |
|-----------------------|-----------------------------------|--------------|--------------|
| Tatami mat dimensions | 3 tatamis 2'8" x 6'6" (80x200 cm) | -            | -            |
| Futon dimensions      | 140x200 cm                        | -            | -            |
|                       | 160x200 cm                        | +16.39 €     | +20.00€      |
|                       | 180x200 cm                        | +40.98 €     | +50.00 €     |
|                       | 200x200 cm                        | +65.57 €     | +80.00€      |