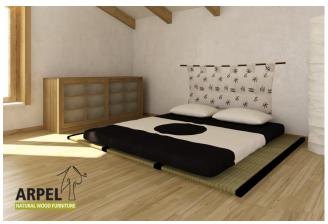

#### Tatami-Futon Sofa Bed

VAT excluded

VAT included

Base Price: 605.74 €

739.00 €

| Combinations               | Details                                                                           | VAT excluded | VAT included |
|----------------------------|-----------------------------------------------------------------------------------|--------------|--------------|
| Dimensions                 | 2 Tatami mats 70 x 200 cm / 2 Futons 60 x 200 cm, 2 Tatami mats 70 x 200          |              |              |
|                            | cm / 2 Futons 70 x 200 cm, 2 Tatami mats 80 x 200 cm / 2 Futons 70 x 200          | -            | -            |
|                            | cm                                                                                |              |              |
|                            | 2 Tatami mats 90 x 200 cm / 2 Futons 90 x 200 cm, 2 Tatami mats 80 x 200          |              |              |
|                            | cm / 2 Futons 80 x 200 cm, 2 Tatami mats 90 x 200 cm / 2 Futons 80 x 200          | +24.59 €     | +30.00€      |
|                            | cm                                                                                |              |              |
|                            | 2 Tatami mats 100 x 200 cm / 2 Futons 90 x 200 cm, 2 Tatami mats 100 x 200        | +73.77 €     | +90.00€      |
|                            | cm / 2 Futons 100 x 200 cm                                                        | +13.11 €     | +90.00 €     |
| Futon Composition          | Eco Cotton Comfort                                                                | -            | -            |
|                            | Organic Cotton Comfort                                                            | +49.18 €     | +60.00€      |
|                            | Eco Cotton and Foam                                                               | +157.38 €    | +192.00€     |
|                            | Organic Cotton and Latex Comfort                                                  | +208.20 €    | +254.00 €    |
| Accessories                | 4 cotton cushions - size 50x50 cm - colour scheme: 2 like the first futon, 2 like |              |              |
|                            | the second one                                                                    | -            | -            |
| Colour                     | natural                                                                           | -            | -            |
|                            | 1 black, 481 slate gray, 392 red, 371 dark red, 325 dark blue, 65 blue, 59        |              |              |
|                            | yellow, 380 brown, 396 beige, 61 pistachio, 372 green, 58 orange, 438 brick       | +40.98 €     | +50.00€      |
|                            | orange, 471 tiffany blue                                                          |              |              |
| Colour of the second futon | natural                                                                           | -            | -            |
|                            | 1 black, 481 slate grey, 392 red, 371 dark red, 325 dark blue, 65 blue, 59        |              |              |
|                            | yellow, 380 brown, 396 beige, 61 pistachio, 372 green, 58 orange, 438 brick       | +40.98 €     | +50.00€      |
|                            | orange, 471 tiffany blue                                                          |              |              |

#### Accessories

Tatami Sofa Bed Cover

Cushions for sofas

Shiatzu Neckroll Nature

Tatami Sofa Bed Cover -Special Offer

arpel.eu Page 5/21

 VAT excluded
 VAT included

 Base Price:
 230.33 €
 281.00 €