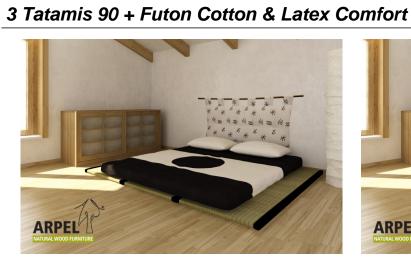

## 3 Tatamis 100 + Futon Cotton & Latex Comfort

0382

VAT excluded

VAT included

Base Price: 641.80 €

783.00 €

| Combinations          | Details                | VAT excluded | VAT included |
|-----------------------|------------------------|--------------|--------------|
| Tatami mat dimensions | 3 tatamis - 100x200 cm | -            | -            |
| Futon dimensions      | 140x200 cm             | -            | -            |
|                       | 160x200 cm             | +40.98 €     | +50.00€      |
|                       | 180x200 cm             | +73.77 €     | +90.00€      |
|                       | 200x200 cm             | +106.56 €    | +130.00 €    |