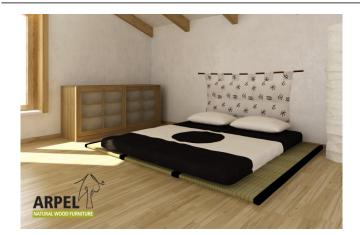

## 3 Tatamis 100 + Futon Cotton & Latex Comfort

0382

VAT excluded

VAT included

Base Price: 641.80 €

783.00 €

| Combinations          | Details                | VAT excluded | VAT included |
|-----------------------|------------------------|--------------|--------------|
| Tatami mat dimensions | 3 tatamis - 100x200 cm | -            | -            |
| Futon dimensions      | 140x200 cm             | -            | -            |
|                       | 160x200 cm             | +40.98 €     | +50.00€      |
|                       | 180x200 cm             | +73.77 €     | +90.00€      |
|                       | 200x200 cm             | +106.56 €    | +130.00 €    |