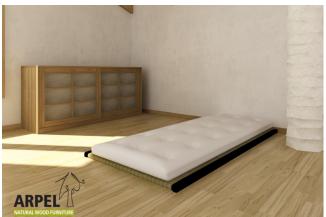

## **TATAMI**

Products: 20

HEADER\_DATA Mail: info@arpel.eu

Tatami 0142

VAT excluded

VAT included

Base Price: 50.00€ 61.00 €

| Combinations          | Details                                                                                                                                   | VAT excluded | VAT included |
|-----------------------|-------------------------------------------------------------------------------------------------------------------------------------------|--------------|--------------|
| Tatami mat dimensions | 2'11" x 2'11" (90 x 90 cm)                                                                                                                | -1           | -            |
|                       | 3'3" x 3'3" (100 x 100 cm)                                                                                                                | +16.39 €     | +20.00€      |
|                       | 2'11" x 5'11" (90 x 180 cm), 2'4" x 6'6" (70 x 200 cm), 2'8" x 6'6" (80 x 200 cm), 2'11" x 6'6" (90 x 200 cm), 1'12" x 6'6" (60 x 200 cm) | +40.98 €     | +50.00€      |
|                       | 3'3" x 6'6" (100 x 200 cm)                                                                                                                | +65.57 €     | +80.00€      |