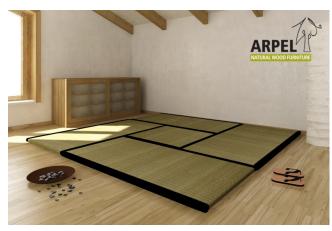

#### Tatami Floor 0249

VAT excludedVAT includedBase Price:413.93 €505.00 €

| Combinations | Details                                                                  | VAT excluded | VAT included |
|--------------|--------------------------------------------------------------------------|--------------|--------------|
| Dimensions   | 270x270 cm made up of 4 90x180 cm tatami mats + 1 90x90 cm tatami mat    | -            | •            |
|              | 300x300 cm made up of 4 100x200 cm tatami mats + 1 100x100 cm tatami mat | +114.75 €    | +140.00 €    |