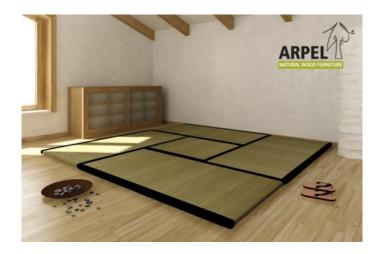

#### Tatami Floor 0249

VAT excludedVAT includedBase Price:413.93 €505.00 €

| Combinations | Details                                                                  | VAT excluded | VAT included |
|--------------|--------------------------------------------------------------------------|--------------|--------------|
| Dimensions   | 270x270 cm made up of 4 90x180 cm tatami mats + 1 90x90 cm tatami mat    | -            | •            |
|              | 300x300 cm made up of 4 100x200 cm tatami mats + 1 100x100 cm tatami mat | +114.75 €    | +140.00 €    |