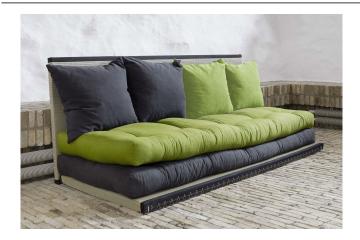

#### Tatami-Futon Sofa Bed

VAT excluded

VAT included

Base Price: 605.74 €

739.00 €

| Combinations               | Details                                                                           | VAT excluded | VAT included |
|----------------------------|-----------------------------------------------------------------------------------|--------------|--------------|
| Dimensions                 | 2 Tatami mats 70 x 200 cm / 2 Futons 60 x 200 cm, 2 Tatami mats 70 x 200          |              |              |
|                            | cm / 2 Futons 70 x 200 cm, 2 Tatami mats 80 x 200 cm / 2 Futons 70 x 200          | -            | -            |
|                            | cm                                                                                |              |              |
|                            | 2 Tatami mats 90 x 200 cm / 2 Futons 90 x 200 cm, 2 Tatami mats 80 x 200          |              |              |
|                            | cm / 2 Futons 80 x 200 cm, 2 Tatami mats 90 x 200 cm / 2 Futons 80 x 200          | +24.59 €     | +30.00€      |
|                            | cm                                                                                |              |              |
|                            | 2 Tatami mats 100 x 200 cm / 2 Futons 90 x 200 cm, 2 Tatami mats 100 x 200        | +73.77 €     | +90.00€      |
|                            | cm / 2 Futons 100 x 200 cm                                                        | +13.11 €     | +90.00 €     |
| Futon Composition          | Eco Cotton Comfort                                                                | -            | -            |
|                            | Organic Cotton Comfort                                                            | +49.18 €     | +60.00€      |
|                            | Eco Cotton and Foam                                                               | +157.38 €    | +192.00€     |
|                            | Organic Cotton and Latex Comfort                                                  | +208.20 €    | +254.00 €    |
| Accessories                | 4 cotton cushions - size 50x50 cm - colour scheme: 2 like the first futon, 2 like |              |              |
|                            | the second one                                                                    | -            | -            |
| Colour                     | natural                                                                           | -            | -            |
|                            | 1 black, 481 slate gray, 392 red, 371 dark red, 325 dark blue, 65 blue, 59        |              |              |
|                            | yellow, 380 brown, 396 beige, 61 pistachio, 372 green, 58 orange, 438 brick       | +40.98 €     | +50.00€      |
|                            | orange, 471 tiffany blue                                                          |              |              |
| Colour of the second futon | natural                                                                           | -            | -            |
|                            | 1 black, 481 slate grey, 392 red, 371 dark red, 325 dark blue, 65 blue, 59        |              |              |
|                            | yellow, 380 brown, 396 beige, 61 pistachio, 372 green, 58 orange, 438 brick       | +40.98 €     | +50.00€      |
|                            | orange, 471 tiffany blue                                                          |              |              |