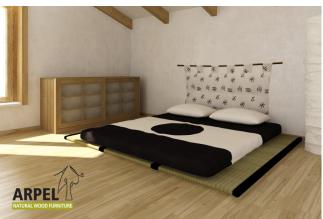

#### Tatami-Futon Sofa Bed

VAT excluded

VAT included

Base Price: 605.74 €

739.00 €

| Combinations               | Details                                                                           | VAT excluded | VAT included |
|----------------------------|-----------------------------------------------------------------------------------|--------------|--------------|
| Dimensions                 | 2 Tatami mats 70 x 200 cm / 2 Futons 60 x 200 cm, 2 Tatami mats 70 x 200          |              |              |
|                            | cm / 2 Futons 70 x 200 cm, 2 Tatami mats 80 x 200 cm / 2 Futons 70 x 200          | -            | -            |
|                            | cm                                                                                |              |              |
|                            | 2 Tatami mats 90 x 200 cm / 2 Futons 90 x 200 cm, 2 Tatami mats 80 x 200          |              |              |
|                            | cm / 2 Futons 80 x 200 cm, 2 Tatami mats 90 x 200 cm / 2 Futons 80 x 200          | +24.59 €     | +30.00€      |
|                            | cm                                                                                |              |              |
|                            | 2 Tatami mats 100 x 200 cm / 2 Futons 90 x 200 cm, 2 Tatami mats 100 x 200        | +73.77 €     | +90.00€      |
|                            | cm / 2 Futons 100 x 200 cm                                                        | +13.11 €     | +90.00 €     |
| Futon Composition          | Eco Cotton Comfort                                                                | -            | -            |
|                            | Organic Cotton Comfort                                                            | +49.18 €     | +60.00€      |
|                            | Eco Cotton and Foam                                                               | +157.38 €    | +192.00€     |
|                            | Organic Cotton and Latex Comfort                                                  | +208.20 €    | +254.00 €    |
| Accessories                | 4 cotton cushions - size 50x50 cm - colour scheme: 2 like the first futon, 2 like |              |              |
|                            | the second one                                                                    | -            | -            |
| Colour                     | natural                                                                           | -            | -            |
|                            | 1 black, 481 slate gray, 392 red, 371 dark red, 325 dark blue, 65 blue, 59        |              |              |
|                            | yellow, 380 brown, 396 beige, 61 pistachio, 372 green, 58 orange, 438 brick       | +40.98 €     | +50.00€      |
|                            | orange, 471 tiffany blue                                                          |              |              |
| Colour of the second futon | natural                                                                           | -            | -            |
|                            | 1 black, 481 slate grey, 392 red, 371 dark red, 325 dark blue, 65 blue, 59        |              |              |
|                            | yellow, 380 brown, 396 beige, 61 pistachio, 372 green, 58 orange, 438 brick       | +40.98 €     | +50.00€      |
|                            | orange, 471 tiffany blue                                                          |              |              |

#### Accessories

Tatami Sofa Bed Cover

Cushions for sofas

Shiatzu Neckroll Nature

Tatami Sofa Bed Cover -Special Offer

arpel.eu Page 5/21

 VAT excluded
 VAT included

 Base Price:
 230.33 €
 281.00 €