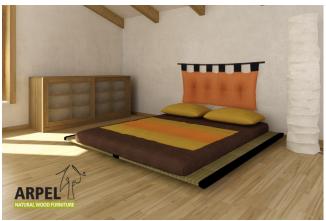

#### 2 Tatamis 80 + Futon Cotton e Lattice Comfort

0368

HEADER\_DATA

Mail: info@arpel.eu

VAT excluded

VAT included

477.05 €

582.00 €

Combinations VAT excluded VAT included Details Tatami mat dimensions 2 Tatami mats 2'8" x 6'6" (80 x 200 cm) Futon dimensions 140x200 cm 160x200 cm +40.98 € +50.00€