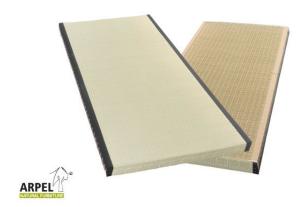

## **TATAMI**

Products: 20

HEADER\_DATA Mail: info@arpel.eu

Tatami 0142

VAT excluded

VAT included

Base Price: 50.00€ 61.00 €

| Combinations          | Details                                                                                                                                   | VAT excluded | VAT included |
|-----------------------|-------------------------------------------------------------------------------------------------------------------------------------------|--------------|--------------|
| Tatami mat dimensions | 2'11" x 2'11" (90 x 90 cm)                                                                                                                | -1           | -            |
|                       | 3'3" x 3'3" (100 x 100 cm)                                                                                                                | +16.39 €     | +20.00€      |
|                       | 2'11" x 5'11" (90 x 180 cm), 2'4" x 6'6" (70 x 200 cm), 2'8" x 6'6" (80 x 200 cm), 2'11" x 6'6" (90 x 200 cm), 1'12" x 6'6" (60 x 200 cm) | +40.98 €     | +50.00€      |
|                       | 3'3" x 6'6" (100 x 200 cm)                                                                                                                | +65.57 €     | +80.00€      |