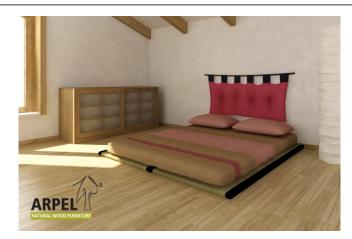

#### Tatami-Futon Sofa Bed

VAT excluded

VAT included

Base Price: 605.74 €

739.00 €

| Combinations               | Details                                                                           | VAT excluded | VAT included |
|----------------------------|-----------------------------------------------------------------------------------|--------------|--------------|
| Dimensions                 | 2 Tatami mats 70 x 200 cm / 2 Futons 60 x 200 cm, 2 Tatami mats 70 x 200          |              |              |
|                            | cm / 2 Futons 70 x 200 cm, 2 Tatami mats 80 x 200 cm / 2 Futons 70 x 200          | -            | -            |
|                            | cm                                                                                |              |              |
|                            | 2 Tatami mats 90 x 200 cm / 2 Futons 90 x 200 cm, 2 Tatami mats 80 x 200          |              |              |
|                            | cm / 2 Futons 80 x 200 cm, 2 Tatami mats 90 x 200 cm / 2 Futons 80 x 200          | +24.59 €     | +30.00€      |
|                            | cm                                                                                |              |              |
|                            | 2 Tatami mats 100 x 200 cm / 2 Futons 90 x 200 cm, 2 Tatami mats 100 x 200        | +73.77 €     | +90.00€      |
|                            | cm / 2 Futons 100 x 200 cm                                                        | +13.11 €     | +90.00 €     |
| Futon Composition          | Eco Cotton Comfort                                                                | -            | -            |
|                            | Organic Cotton Comfort                                                            | +49.18 €     | +60.00€      |
|                            | Eco Cotton and Foam                                                               | +157.38 €    | +192.00€     |
|                            | Organic Cotton and Latex Comfort                                                  | +208.20 €    | +254.00 €    |
| Accessories                | 4 cotton cushions - size 50x50 cm - colour scheme: 2 like the first futon, 2 like |              |              |
|                            | the second one                                                                    | -            | -            |
| Colour                     | natural                                                                           | -            | -            |
|                            | 1 black, 481 slate gray, 392 red, 371 dark red, 325 dark blue, 65 blue, 59        |              |              |
|                            | yellow, 380 brown, 396 beige, 61 pistachio, 372 green, 58 orange, 438 brick       | +40.98 €     | +50.00€      |
|                            | orange, 471 tiffany blue                                                          |              |              |
| Colour of the second futon | natural                                                                           | -            | -            |
|                            | 1 black, 481 slate grey, 392 red, 371 dark red, 325 dark blue, 65 blue, 59        |              |              |
|                            | yellow, 380 brown, 396 beige, 61 pistachio, 372 green, 58 orange, 438 brick       | +40.98 €     | +50.00€      |
|                            | orange, 471 tiffany blue                                                          |              |              |