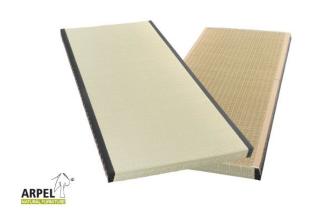

## **TATAMI**

Products: 20

HEADER\_DATA Mail: info@arpel.eu

Tatami 0142

VAT excluded

VAT included

Base Price: 50.00€ 61.00 €

| Combinations          | Details                                                                                                                                   | VAT excluded | VAT included |
|-----------------------|-------------------------------------------------------------------------------------------------------------------------------------------|--------------|--------------|
| Tatami mat dimensions | 2'11" x 2'11" (90 x 90 cm)                                                                                                                | -1           | -            |
|                       | 3'3" x 3'3" (100 x 100 cm)                                                                                                                | +16.39 €     | +20.00€      |
|                       | 2'11" x 5'11" (90 x 180 cm), 2'4" x 6'6" (70 x 200 cm), 2'8" x 6'6" (80 x 200 cm), 2'11" x 6'6" (90 x 200 cm), 1'12" x 6'6" (60 x 200 cm) | +40.98 €     | +50.00€      |
|                       | 3'3" x 6'6" (100 x 200 cm)                                                                                                                | +65.57 €     | +80.00€      |