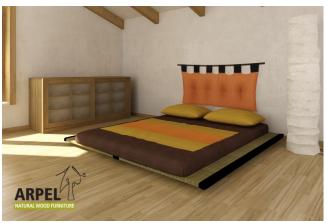

## 3 Tatamis 80 + Futon Cotton Comfort

0377

VAT excluded

VAT included

Base Price: 486.07 €

593.00 €

| Combinations          | Details                           | VAT excluded | VAT included |
|-----------------------|-----------------------------------|--------------|--------------|
| Tatami mat dimensions | 3 tatamis 2'8" x 6'6" (80x200 cm) | -            | -            |
| Futon dimensions      | 140x200 cm                        | -            | -            |
|                       | 160x200 cm                        | +16.39 €     | +20.00€      |
|                       | 180x200 cm                        | +40.98 €     | +50.00 €     |
|                       | 200x200 cm                        | +65.57 €     | +80.00€      |