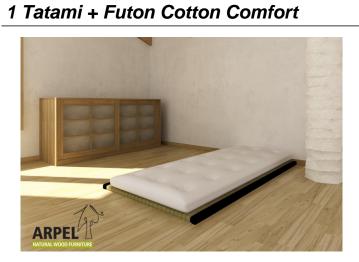

## 2 Tatamis 80 + Futon Cotton Comfort

0364

VAT excluded 395.08 € VAT included 482.00 €

Base Price:

| Combinations          | Details                                 | VAT excluded | VAT included |
|-----------------------|-----------------------------------------|--------------|--------------|
| Tatami mat dimensions | 2 Tatami mats 2'8" x 6'6" (80 x 200 cm) | -            | -            |
| Futon dimensions      | 140x200 cm                              | -            | -            |
|                       | 160x200 cm                              | +16.39 €     | +20.00 €     |