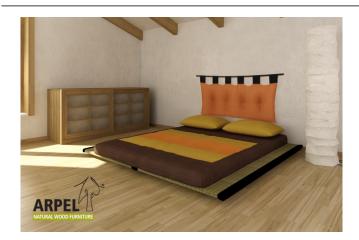

#### 2 Tatamis 80 + Futon Cotton e Lattice Comfort

0368

HEADER\_DATA

Mail: info@arpel.eu

VAT excluded

VAT included

477.05 €

582.00 €

Combinations VAT excluded VAT included Details Tatami mat dimensions 2 Tatami mats 2'8" x 6'6" (80 x 200 cm) Futon dimensions 140x200 cm 160x200 cm +40.98 € +50.00€