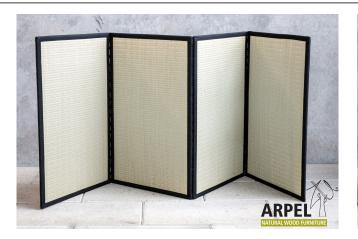

#### Foldable Tatami

Base Price: VAT excluded VAT included 81.97 € 100.00 €

| Combinations          | Details                    | VAT excluded | VAT included |
|-----------------------|----------------------------|--------------|--------------|
| Tatami mat dimensions | 2'8" x 6'6" (80 x 200 cm)  | - 1          | -            |
|                       | 2'11" x 6'6" (90 x 200 cm) | +7.38 €      | +9.00€       |