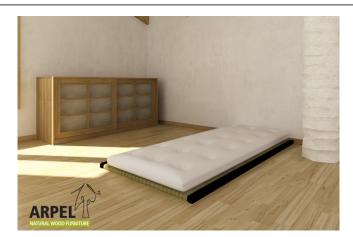

#### Foldable Tatami

Base Price: VAT excluded VAT included 81.97 € 100.00 €

| Combinations          | Details                    | VAT excluded | VAT included |
|-----------------------|----------------------------|--------------|--------------|
| Tatami mat dimensions | 2'8" x 6'6" (80 x 200 cm)  | - 1          | -            |
|                       | 2'11" x 6'6" (90 x 200 cm) | +7.38 €      | +9.00€       |