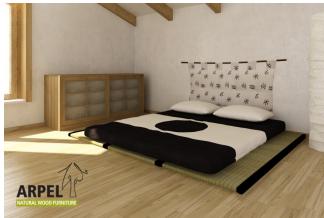

## **TATAMI**

Products: 20

HEADER\_DATA Mail: info@arpel.eu

Tatami 0142

VAT excluded

VAT included

Base Price: 50.00€ 61.00 €

| Combinations          | Details                                                                                                                                   | VAT excluded | VAT included |
|-----------------------|-------------------------------------------------------------------------------------------------------------------------------------------|--------------|--------------|
| Tatami mat dimensions | 2'11" x 2'11" (90 x 90 cm)                                                                                                                | -1           | -            |
|                       | 3'3" x 3'3" (100 x 100 cm)                                                                                                                | +16.39 €     | +20.00€      |
|                       | 2'11" x 5'11" (90 x 180 cm), 2'4" x 6'6" (70 x 200 cm), 2'8" x 6'6" (80 x 200 cm), 2'11" x 6'6" (90 x 200 cm), 1'12" x 6'6" (60 x 200 cm) | +40.98 €     | +50.00€      |
|                       | 3'3" x 6'6" (100 x 200 cm)                                                                                                                | +65.57 €     | +80.00€      |