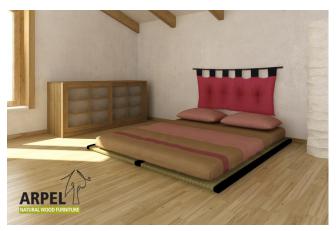

#### Tatami-Futon Sofa Bed

VAT excluded

VAT included

Base Price: 605.74 €

739.00 €

| Combinations               | Details                                                                           | VAT excluded | VAT included |
|----------------------------|-----------------------------------------------------------------------------------|--------------|--------------|
| Dimensions                 | 2 Tatami mats 70 x 200 cm / 2 Futons 60 x 200 cm, 2 Tatami mats 70 x 200          |              |              |
|                            | cm / 2 Futons 70 x 200 cm, 2 Tatami mats 80 x 200 cm / 2 Futons 70 x 200          | -            | -            |
|                            | cm                                                                                |              |              |
|                            | 2 Tatami mats 90 x 200 cm / 2 Futons 90 x 200 cm, 2 Tatami mats 80 x 200          |              |              |
|                            | cm / 2 Futons 80 x 200 cm, 2 Tatami mats 90 x 200 cm / 2 Futons 80 x 200          | +24.59 €     | +30.00€      |
|                            | cm                                                                                |              |              |
|                            | 2 Tatami mats 100 x 200 cm / 2 Futons 90 x 200 cm, 2 Tatami mats 100 x 200        | +73.77 €     | +90.00€      |
|                            | cm / 2 Futons 100 x 200 cm                                                        | +13.11 €     | +90.00 €     |
| Futon Composition          | Eco Cotton Comfort                                                                | -            | -            |
|                            | Organic Cotton Comfort                                                            | +49.18 €     | +60.00€      |
|                            | Eco Cotton and Foam                                                               | +157.38 €    | +192.00€     |
|                            | Organic Cotton and Latex Comfort                                                  | +208.20 €    | +254.00 €    |
| Accessories                | 4 cotton cushions - size 50x50 cm - colour scheme: 2 like the first futon, 2 like |              |              |
|                            | the second one                                                                    | -            | -            |
| Colour                     | natural                                                                           | -            | -            |
|                            | 1 black, 481 slate gray, 392 red, 371 dark red, 325 dark blue, 65 blue, 59        |              |              |
|                            | yellow, 380 brown, 396 beige, 61 pistachio, 372 green, 58 orange, 438 brick       | +40.98 €     | +50.00€      |
|                            | orange, 471 tiffany blue                                                          |              |              |
| Colour of the second futon | natural                                                                           | -            | -            |
|                            | 1 black, 481 slate grey, 392 red, 371 dark red, 325 dark blue, 65 blue, 59        |              |              |
|                            | yellow, 380 brown, 396 beige, 61 pistachio, 372 green, 58 orange, 438 brick       | +40.98 €     | +50.00€      |
|                            | orange, 471 tiffany blue                                                          |              |              |