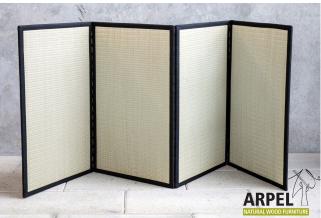

#### Foldable Tatami

Base Price: VAT excluded VAT included 81.97 € 100.00 €

| Combinations          | Details                    | VAT excluded | VAT included |
|-----------------------|----------------------------|--------------|--------------|
| Tatami mat dimensions | 2'8" x 6'6" (80 x 200 cm)  | - 1          | -            |
|                       | 2'11" x 6'6" (90 x 200 cm) | +7.38 €      | +9.00€       |