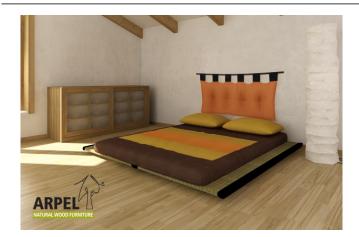

#### Tatami-Futon Sofa Bed

VAT excluded

VAT included

Base Price: 605.74 €

739.00 €

| Combinations               | Details                                                                           | VAT excluded | VAT included |
|----------------------------|-----------------------------------------------------------------------------------|--------------|--------------|
| Dimensions                 | 2 Tatami mats 70 x 200 cm / 2 Futons 60 x 200 cm, 2 Tatami mats 70 x 200          |              |              |
|                            | cm / 2 Futons 70 x 200 cm, 2 Tatami mats 80 x 200 cm / 2 Futons 70 x 200          | -            | -            |
|                            | cm                                                                                |              |              |
|                            | 2 Tatami mats 90 x 200 cm / 2 Futons 90 x 200 cm, 2 Tatami mats 80 x 200          |              |              |
|                            | cm / 2 Futons 80 x 200 cm, 2 Tatami mats 90 x 200 cm / 2 Futons 80 x 200          | +24.59 €     | +30.00€      |
|                            | cm                                                                                |              |              |
|                            | 2 Tatami mats 100 x 200 cm / 2 Futons 90 x 200 cm, 2 Tatami mats 100 x 200        | +73.77 €     | +90.00€      |
|                            | cm / 2 Futons 100 x 200 cm                                                        | +13.11 €     | +90.00 €     |
| Futon Composition          | Eco Cotton Comfort                                                                | -            | -            |
|                            | Organic Cotton Comfort                                                            | +49.18 €     | +60.00€      |
|                            | Eco Cotton and Foam                                                               | +157.38 €    | +192.00€     |
|                            | Organic Cotton and Latex Comfort                                                  | +208.20 €    | +254.00 €    |
| Accessories                | 4 cotton cushions - size 50x50 cm - colour scheme: 2 like the first futon, 2 like |              |              |
|                            | the second one                                                                    | -            | -            |
| Colour                     | natural                                                                           | -            | -            |
|                            | 1 black, 481 slate gray, 392 red, 371 dark red, 325 dark blue, 65 blue, 59        |              |              |
|                            | yellow, 380 brown, 396 beige, 61 pistachio, 372 green, 58 orange, 438 brick       | +40.98 €     | +50.00€      |
|                            | orange, 471 tiffany blue                                                          |              |              |
| Colour of the second futon | natural                                                                           | -            | -            |
|                            | 1 black, 481 slate grey, 392 red, 371 dark red, 325 dark blue, 65 blue, 59        |              |              |
|                            | yellow, 380 brown, 396 beige, 61 pistachio, 372 green, 58 orange, 438 brick       | +40.98 €     | +50.00€      |
|                            | orange, 471 tiffany blue                                                          |              |              |