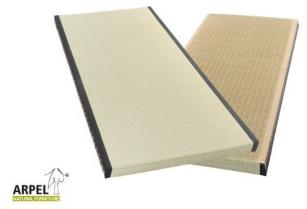

## Tatami

|             | VAI excluded | VALINCLUDED |
|-------------|--------------|-------------|
| Base Price: | 50.00 €      | 61.00 €     |
|             |              |             |

| Combinations          | Details                                                                                                                                   | VAT excluded | VAT included |
|-----------------------|-------------------------------------------------------------------------------------------------------------------------------------------|--------------|--------------|
| Tatami mat dimensions | 2'11" x 2'11" (90 x 90 cm)                                                                                                                | -            | -            |
|                       | 3'3" x 3'3" (100 x 100 cm)                                                                                                                | +16.39 €     | +20.00 €     |
|                       | 2'11" x 5'11" (90 x 180 cm), 2'4" x 6'6" (70 x 200 cm), 2'8" x 6'6" (80 x 200 cm), 2'11" x 6'6" (90 x 200 cm), 1'12" x 6'6" (60 x 200 cm) | +40.98 €     | +50.00€      |
|                       | 3'3" x 6'6" (100 x 200 cm)                                                                                                                | +65.57 €     | +80.00€      |