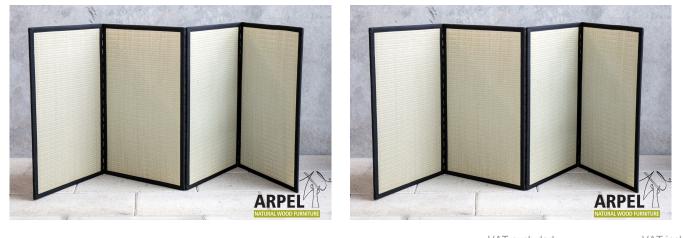

## Foldable Tatami

|             | VAT excluded | VAT included |
|-------------|--------------|--------------|
| Base Price: | 81.97 €      | 100.00 €     |
|             |              |              |

| Combinations          | Details                    | VAT excluded | VAT included |
|-----------------------|----------------------------|--------------|--------------|
| Tatami mat dimensions | 2'8" x 6'6" (80 x 200 cm)  | -            | -            |
|                       | 2'11" x 6'6" (90 x 200 cm) | +7.38 €      | +9.00€       |