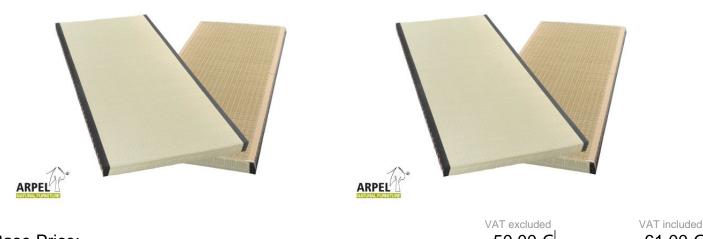

## Tatami

|             | VAI excluded | VALINCLUDED |
|-------------|--------------|-------------|
| Base Price: | 50.00 €      | 61.00 €     |
|             |              |             |

| Combinations          | Details                                                                                                                                   | VAT excluded | VAT included |
|-----------------------|-------------------------------------------------------------------------------------------------------------------------------------------|--------------|--------------|
| Tatami mat dimensions | 2'11" x 2'11" (90 x 90 cm)                                                                                                                | -            | -            |
|                       | 3'3" x 3'3" (100 x 100 cm)                                                                                                                | +16.39 €     | +20.00 €     |
|                       | 2'11" x 5'11" (90 x 180 cm), 2'4" x 6'6" (70 x 200 cm), 2'8" x 6'6" (80 x 200 cm), 2'11" x 6'6" (90 x 200 cm), 1'12" x 6'6" (60 x 200 cm) | +40.98 €     | +50.00€      |
|                       | 3'3" x 6'6" (100 x 200 cm)                                                                                                                | +65.57 €     | +80.00€      |