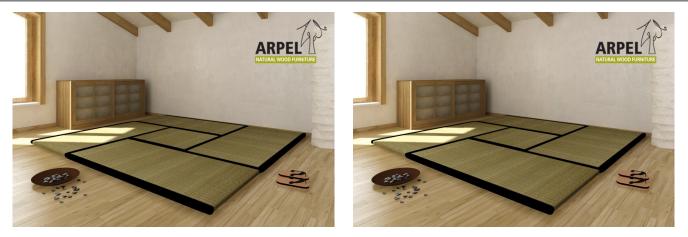

## Tatami Floor

|             | VAT excluded | VAT included |
|-------------|--------------|--------------|
| Base Price: | 413.93 €     | 505.00 €     |

| Combinations | Details                                                                  | VAT excluded | VAT included |
|--------------|--------------------------------------------------------------------------|--------------|--------------|
| Dimensions   | 270x270 cm made up of 4 90x180 cm tatami mats + 1 90x90 cm tatami mat    | -            | -            |
|              | 300x300 cm made up of 4 100x200 cm tatami mats + 1 100x100 cm tatami mat | +114.75 €    | +140.00€     |