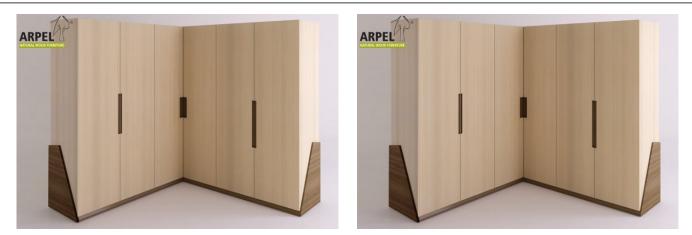

## Origami corner wardrobe

ARP

|             | VAT excluded | VAT included |
|-------------|--------------|--------------|
| Base Price: | 3,196.72 €   | 3,900.00 €   |

| Combinations                 | Details                                                                                                                     | VAT excluded | VAT included |
|------------------------------|-----------------------------------------------------------------------------------------------------------------------------|--------------|--------------|
| Height                       | 8'2" - 250 cm                                                                                                               | -            | -            |
| Extra modules                | without bookcase (W-D cm 240 x 240)                                                                                         | -            | -            |
|                              | with bookcase on the right (W-D cm 270 x 240), with bookcase on the left (W-D cm 240 x 270)                                 | +327.87 €    | +400.00€     |
|                              | with double bookcase (W-D cm 270 x 270)                                                                                     | +655.74 €    | +800.00€     |
| Accessories                  | no panels                                                                                                                   | -            | -            |
|                              | side panels                                                                                                                 | +147.54 €    | +180.00€     |
| Frame finishing (natural not | unfinished                                                                                                                  | -            | -            |
| treated, oiled or coloured)  | oiled                                                                                                                       | +573.77 €    | +700.00€     |
|                              | cherry, mahogany, teak, walnut, brown walnut, dark walnut, coffee walnut, rosewood, wenge, white, red                       | +737.70 €    | +900.00€     |
| Color of the handle panels   | unfinished, oiled, cherry, mahogany, teak, walnut, brown walnut, dark walnut, coffee walnut, rosewood, wenge, bleached, red | -            | -            |