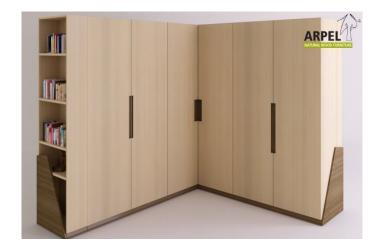

## Origami corner wardrobe

ARP

|             | VAT excluded | VAT included |
|-------------|--------------|--------------|
| Base Price: | 3,196.72 €   | 3,900.00 €   |

| Combinations                 | Details                                                                                                                     | VAT excluded | VAT included |
|------------------------------|-----------------------------------------------------------------------------------------------------------------------------|--------------|--------------|
| Height                       | 8'2" - 250 cm                                                                                                               | -            | -            |
| Extra modules                | without bookcase (W-D cm 240 x 240)                                                                                         | -            | -            |
|                              | with bookcase on the right (W-D cm 270 x 240), with bookcase on the left (W-D cm 240 x 270)                                 | +327.87 €    | +400.00€     |
|                              | with double bookcase (W-D cm 270 x 270)                                                                                     | +655.74 €    | +800.00€     |
| Accessories                  | no panels                                                                                                                   | -            | -            |
|                              | side panels                                                                                                                 | +147.54 €    | +180.00€     |
| Frame finishing (natural not | unfinished                                                                                                                  | -            | -            |
| treated, oiled or coloured)  | oiled                                                                                                                       | +573.77 €    | +700.00€     |
|                              | cherry, mahogany, teak, walnut, brown walnut, dark walnut, coffee walnut, rosewood, wenge, white, red                       | +737.70 €    | +900.00€     |
| Color of the handle panels   | unfinished, oiled, cherry, mahogany, teak, walnut, brown walnut, dark walnut, coffee walnut, rosewood, wenge, bleached, red | -            | -            |