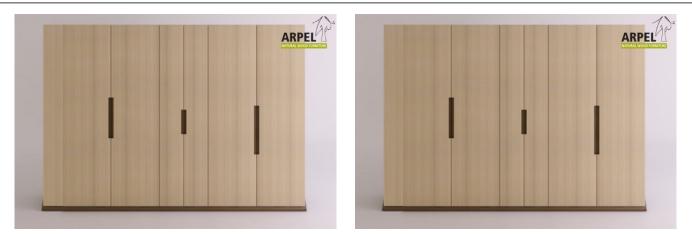

## Origami wardrobe 6 doors

|             | VAT excluded | VAT included |
|-------------|--------------|--------------|
| Base Price: | 2,377.05 €   | 2,900.00 €   |

| Combinations                 | Details                                                                                                                     | VAT excluded | VAT included |
|------------------------------|-----------------------------------------------------------------------------------------------------------------------------|--------------|--------------|
| Dimensions, Height - Depth   | 250 x 60 cm                                                                                                                 | -            | -            |
| Extra modules                | without bookcase (width cm 300)                                                                                             | -            | -            |
|                              | with bookcase on the left (width cm 330), with bookcase on the right (width cm                                              | +368.85 €    | +450.00 €    |
|                              | 330)                                                                                                                        | +300.03 €    | +430.00 €    |
| Accessories                  | no panels                                                                                                                   | -            | -            |
|                              | side panels                                                                                                                 | +147.54 €    | +180.00€     |
| Frame finishing (natural not | unfinished                                                                                                                  | -            | -            |
| treated, oiled or coloured)  | oiled                                                                                                                       | +286.89 €    | +350.00€     |
|                              | cherry, mahogany, teak, walnut, brown walnut, dark walnut, coffee walnut, rosewood, wenge, white, red                       | +409.84 €    | +500.00€     |
| Color of the handle panels   | unfinished, oiled, cherry, mahogany, teak, walnut, brown walnut, dark walnut, coffee walnut, rosewood, wenge, bleached, red | -            | -            |