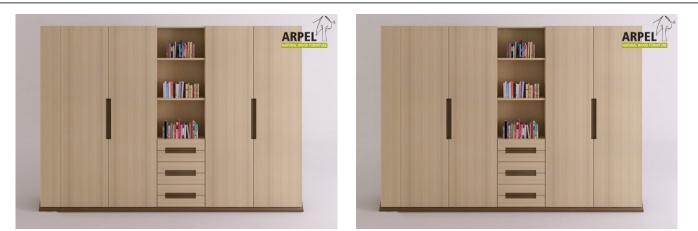

## Origami wardrobe central bookcase

|             | VAT excluded | VAT included |
|-------------|--------------|--------------|
| Base Price: | 3,196.72 €   | 3,900.00 €   |

| Combinations                 | Details                                                                                                                     | VAT excluded | VAT included |
|------------------------------|-----------------------------------------------------------------------------------------------------------------------------|--------------|--------------|
| Dimensions, Height - Depth   | 250 x 60 cm                                                                                                                 | -            | -            |
| Extra modules                | without bookcase (width cm 300)                                                                                             | -            | -            |
|                              | with bookcase on the left (width cm 330), with bookcase on the right (width cm 330)                                         | +368.85 €    | +450.00€     |
| Accessories                  | no panels                                                                                                                   | -            | -            |
|                              | side panels                                                                                                                 | +147.54 €    | +180.00€     |
| Frame finishing (natural not | unfinished                                                                                                                  | -            | -            |
| treated, oiled or coloured)  | oiled                                                                                                                       | +368.85 €    | +450.00€     |
|                              | cherry, mahogany, teak, walnut, brown walnut, dark walnut, coffee walnut, rosewood, wenge, white, red                       | +491.80 €    | +600.00€     |
| Color of the handle panels   | unfinished, oiled, cherry, mahogany, teak, walnut, brown walnut, dark walnut, coffee walnut, rosewood, wenge, bleached, red | -            | -            |