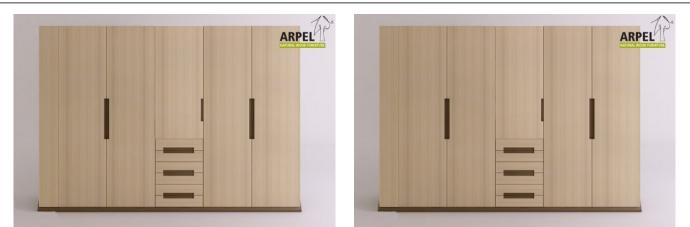

## Origami wardrobe 6 drawers

|             | VAT excluded | VAT included |
|-------------|--------------|--------------|
| Base Price: | 3,360.66 €   | 4,100.00 €   |

| Combinations                 | Details                                                                                                                     | VAT excluded | VAT included |
|------------------------------|-----------------------------------------------------------------------------------------------------------------------------|--------------|--------------|
| Dimensions, Height - Depth   | 250 x 60 cm                                                                                                                 | -            | -            |
| Extra modules                | without bookcase (width cm 300)                                                                                             | -            | -            |
|                              | with bookcase on the left (width cm 330), with bookcase on the right (width cm 330)                                         | +368.85 €    | +450.00€     |
| Accessories                  | no panels                                                                                                                   | -            | -            |
|                              | side panels                                                                                                                 | +147.54 €    | +180.00€     |
| Frame finishing (natural not | unfinished                                                                                                                  | -            | -            |
| treated, oiled or coloured)  | oiled                                                                                                                       | +368.85 €    | +450.00€     |
|                              | cherry, mahogany, teak, walnut, brown walnut, dark walnut, coffee walnut, rosewood, wenge, white, red                       | +491.80 €    | +600.00€     |
| Color of the handle panels   | unfinished, oiled, cherry, mahogany, teak, walnut, brown walnut, dark walnut, coffee walnut, rosewood, wenge, bleached, red | -            | -            |

## Origami wardrobe central bookcase

|             | VAT excluded | VAT included |
|-------------|--------------|--------------|
| Base Price: | 3,196.72 €   | 3,900.00 €   |

| Combinations                 | Details                                                                                                                     | VAT excluded | VAT included |
|------------------------------|-----------------------------------------------------------------------------------------------------------------------------|--------------|--------------|
| Dimensions, Height - Depth   | 250 x 60 cm                                                                                                                 | -            | -            |
| Extra modules                | without bookcase (width cm 300)                                                                                             | -            | -            |
|                              | with bookcase on the left (width cm 330), with bookcase on the right (width cm 330)                                         | +368.85 €    | +450.00€     |
| Accessories                  | no panels                                                                                                                   | -            | -            |
|                              | side panels                                                                                                                 | +147.54 €    | +180.00€     |
| Frame finishing (natural not | unfinished                                                                                                                  | -            | -            |
| treated, oiled or coloured)  | oiled                                                                                                                       | +368.85 €    | +450.00€     |
|                              | cherry, mahogany, teak, walnut, brown walnut, dark walnut, coffee walnut, rosewood, wenge, white, red                       | +491.80 €    | +600.00€     |
| Color of the handle panels   | unfinished, oiled, cherry, mahogany, teak, walnut, brown walnut, dark walnut, coffee walnut, rosewood, wenge, bleached, red | -            | -            |