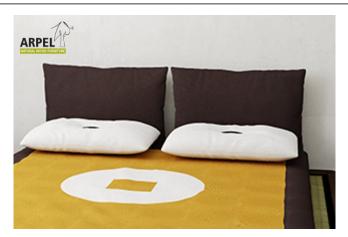

## **Cotton Cushion for Bed Headrests**

Base Price: VAT excluded VAT included 55.00 €

| Combinations | Details                                                                                                                                                                                  | VAT excluded | VAT included |
|--------------|------------------------------------------------------------------------------------------------------------------------------------------------------------------------------------------|--------------|--------------|
| Dimensions   | 60 x 60 cm                                                                                                                                                                               | -            | -            |
|              | 70 x 70 cm                                                                                                                                                                               | +8.20 €      | +10.00 €     |
|              | 80 x 80 cm                                                                                                                                                                               | +16.39 €     | +20.00 €     |
|              | 90 x 70 cm                                                                                                                                                                               | +20.49 €     | +25.00 €     |
|              | 90 x 90 cm                                                                                                                                                                               | +24.59 €     | +30.00 €     |
|              | 100 x 80 cm                                                                                                                                                                              | +28.69 €     | +35.00 €     |
|              | 100 x 100 cm                                                                                                                                                                             | +32.79 €     | +40.00 €     |
|              | 120 x 80 cm                                                                                                                                                                              | +49.18 €     | +60.00€      |
| Cover        | included                                                                                                                                                                                 | -            | -            |
| Colour       | natural, 1 black, 481 slate gray, 392 red, 371 dark red, 325 dark blue, 65 blue, 59 yellow, 380 brown, 396 beige, 61 pistachio, 372 green, 58 orange, 438 brick orange, 471 tiffany blue | -            | -            |