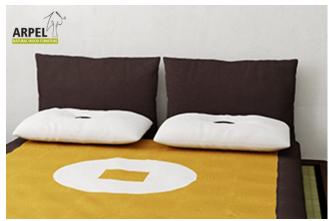

## **Cotton Cushion for Bed Headrests**

Base Price: VAT excluded VAT included 55.00 €

| Combinations | Details                                                                                                                                                                                  | VAT excluded | VAT included |
|--------------|------------------------------------------------------------------------------------------------------------------------------------------------------------------------------------------|--------------|--------------|
| Dimensions   | 60 x 60 cm                                                                                                                                                                               | -            | -            |
|              | 70 x 70 cm                                                                                                                                                                               | +8.20 €      | +10.00 €     |
|              | 80 x 80 cm                                                                                                                                                                               | +16.39 €     | +20.00 €     |
|              | 90 x 70 cm                                                                                                                                                                               | +20.49 €     | +25.00 €     |
|              | 90 x 90 cm                                                                                                                                                                               | +24.59 €     | +30.00 €     |
|              | 100 x 80 cm                                                                                                                                                                              | +28.69 €     | +35.00 €     |
|              | 100 x 100 cm                                                                                                                                                                             | +32.79 €     | +40.00 €     |
|              | 120 x 80 cm                                                                                                                                                                              | +49.18 €     | +60.00€      |
| Cover        | included                                                                                                                                                                                 | -            | -            |
| Colour       | natural, 1 black, 481 slate gray, 392 red, 371 dark red, 325 dark blue, 65 blue, 59 yellow, 380 brown, 396 beige, 61 pistachio, 372 green, 58 orange, 438 brick orange, 471 tiffany blue | -            | -            |