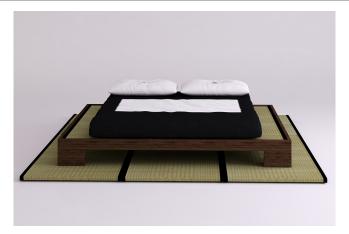

## Zen bed with tatami

VAT excluded

VAT included

Base Price: 766.39 €

935.00 €

| Combinations                      | Details                                                                                                                     | VAT excluded | VAT included |
|-----------------------------------|-----------------------------------------------------------------------------------------------------------------------------|--------------|--------------|
| Inner bed width                   | 60 cm - with one 60 cm wide tatami                                                                                          | -            | -            |
|                                   | 70 cm - with one 70 cm wide tatami                                                                                          | +18.03 €     | +22.00€      |
|                                   | 80 cm - with one 80 cm wide tatami                                                                                          | +28.69 €     | +35.00 €     |
|                                   | 90 cm - with one 90 cm wide tatami                                                                                          | +38.52 €     | +47.00 €     |
|                                   | 100 cm - with one 100 cm wide tatami                                                                                        | +64.75 €     | +79.00€      |
|                                   | 120 cm - with two 60 cm wide tatamis                                                                                        | +179.51 €    | +219.00€     |
|                                   | 140 cm - with two 70 cm wide tatamis                                                                                        | +216.39 €    | +264.00 €    |
|                                   | 160 cm - with two 80 cm wide tatamis                                                                                        | +236.07 €    | +288.00€     |
|                                   | 180 cm - with two 90 cm wide tatamis                                                                                        | +256.56 €    | +313.00 €    |
|                                   | 200 cm - with two 100 cm wide tatamis                                                                                       | +453.28 €    | +553.00 €    |
|                                   | 210 cm - with three 70 cm wide tatamis                                                                                      | +484.43 €    | +591.00€     |
|                                   | 240 cm - with three 80 cm wide tatamis                                                                                      | +513.93 €    | +627.00 €    |
|                                   | 270 cm - with three 90 cm wide tatamis                                                                                      | +544.26 €    | +664.00 €    |
|                                   | 300 cm - with three 100 cm wide tatamis                                                                                     | +622.95 €    | +760.00€     |
| Inner bed length                  | 6'7" - 200 cm                                                                                                               | -            | -            |
|                                   | 6'11" - 210 cm (6'7" tatami + 4" wooden insert)                                                                             | +81.97 €     | +100.00€     |
|                                   | 7'3" - 210 cm (6'7" tatami + 8" wooden insert)                                                                              | +163.93 €    | +200.00€     |
| Bed height from the ground to the | 20 cm, 25 cm, 30 cm                                                                                                         | -            | -            |
| outer frame                       | 35 cm                                                                                                                       | +25.41 €     | +31.00€      |
|                                   | 40 cm                                                                                                                       | +50.00 €     | +61.00€      |
|                                   | 45 cm                                                                                                                       | +75.41 €     | +92.00€      |
|                                   | 50 cm                                                                                                                       | +100.00 €    | +122.00 €    |
| Shape of the feet of the bed      | straight, rounded, 45° cut                                                                                                  | -            | -            |
| Wood colour                       | unfinished                                                                                                                  | -            | -            |
|                                   | clear lacquer                                                                                                               | +110.66 €    | +135.00 €    |
|                                   | cherry, mahogany, teak, walnut, brown walnut, dark walnut, coffee walnut, rosewood, wenge, white, red, platinum grey, black | +162.30 €    | +198.00€     |
| Accessories                       | straight fir wood slats included                                                                                            | -            | -            |