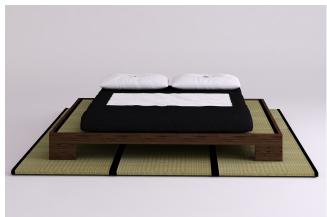

## Zen bed with tatami

VAT excluded

VAT included

Base Price: 766.39 €

935.00 €

| Combinations                      | Details                                                                                                                     | VAT excluded | VAT included |
|-----------------------------------|-----------------------------------------------------------------------------------------------------------------------------|--------------|--------------|
| Inner bed width                   | 60 cm - with one 60 cm wide tatami                                                                                          | -            | -            |
|                                   | 70 cm - with one 70 cm wide tatami                                                                                          | +18.03 €     | +22.00€      |
|                                   | 80 cm - with one 80 cm wide tatami                                                                                          | +28.69 €     | +35.00 €     |
|                                   | 90 cm - with one 90 cm wide tatami                                                                                          | +38.52 €     | +47.00 €     |
|                                   | 100 cm - with one 100 cm wide tatami                                                                                        | +64.75 €     | +79.00€      |
|                                   | 120 cm - with two 60 cm wide tatamis                                                                                        | +179.51 €    | +219.00€     |
|                                   | 140 cm - with two 70 cm wide tatamis                                                                                        | +216.39 €    | +264.00 €    |
|                                   | 160 cm - with two 80 cm wide tatamis                                                                                        | +236.07 €    | +288.00€     |
|                                   | 180 cm - with two 90 cm wide tatamis                                                                                        | +256.56 €    | +313.00 €    |
|                                   | 200 cm - with two 100 cm wide tatamis                                                                                       | +453.28 €    | +553.00 €    |
|                                   | 210 cm - with three 70 cm wide tatamis                                                                                      | +484.43 €    | +591.00€     |
|                                   | 240 cm - with three 80 cm wide tatamis                                                                                      | +513.93 €    | +627.00 €    |
|                                   | 270 cm - with three 90 cm wide tatamis                                                                                      | +544.26 €    | +664.00 €    |
|                                   | 300 cm - with three 100 cm wide tatamis                                                                                     | +622.95 €    | +760.00€     |
| Inner bed length                  | 6'7" - 200 cm                                                                                                               | -            | -            |
|                                   | 6'11" - 210 cm (6'7" tatami + 4" wooden insert)                                                                             | +81.97 €     | +100.00€     |
|                                   | 7'3" - 210 cm (6'7" tatami + 8" wooden insert)                                                                              | +163.93 €    | +200.00€     |
| Bed height from the ground to the | 20 cm, 25 cm, 30 cm                                                                                                         | -            | -            |
| outer frame                       | 35 cm                                                                                                                       | +25.41 €     | +31.00€      |
|                                   | 40 cm                                                                                                                       | +50.00 €     | +61.00€      |
|                                   | 45 cm                                                                                                                       | +75.41 €     | +92.00€      |
|                                   | 50 cm                                                                                                                       | +100.00 €    | +122.00 €    |
| Shape of the feet of the bed      | straight, rounded, 45° cut                                                                                                  | -            | -            |
| Wood colour                       | unfinished                                                                                                                  | -            | -            |
|                                   | clear lacquer                                                                                                               | +110.66 €    | +135.00 €    |
|                                   | cherry, mahogany, teak, walnut, brown walnut, dark walnut, coffee walnut, rosewood, wenge, white, red, platinum grey, black | +162.30 €    | +198.00€     |
| Accessories                       | straight fir wood slats included                                                                                            | -            | -            |