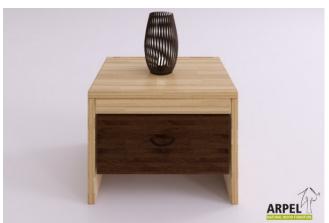

## Bali two-coloured bedside table

VAT excluded

VAT included

Base Price: 139.89 €

170.66 €

| Combinations           | Details                                                                       | VAT excluded | VAT included |
|------------------------|-------------------------------------------------------------------------------|--------------|--------------|
| Bedside table top size | 40 x 30 cm                                                                    | -            | -            |
|                        | 45 x 35 cm                                                                    | +24.59 €     | +30.00 €     |
| Height                 | 9" - 24 cm                                                                    | -            |              |
|                        | 12" - 30 cm                                                                   | +8.20 €      | +10.00€      |
|                        | 1'2" - 35 cm                                                                  | +16.39 €     | +20.00€      |
| Frame colour           | unfinished                                                                    | -            | -            |
|                        | clear lacquer                                                                 | +31.97 €     | +39.00 €     |
|                        | cherry, mahogany, teak, walnut, brown walnut, dark walnut, coffee walnut,     | +54.10 €     | +66.00€      |
|                        | rosewood, wenge, white, red, platinum grey, black                             |              |              |
| Colour of the drawer   | unfinished, clear lacquer, cherry, mahogany, teak, walnut, brown walnut, dark | -            | 1            |
|                        | walnut, coffee walnut, rosewood, wenge, white, red, platinum grey, black      |              | -            |
| Variations             | simple                                                                        | -            | -            |
|                        | with drawer h 10 cm                                                           | +40.98 €     | +50.00 €     |
|                        | with drawer h 15 cm                                                           | +49.18 €     | +60.00 €     |