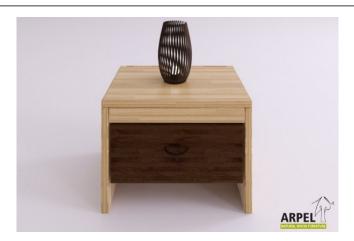

## Bali two-coloured bedside table

VAT excluded

VAT included

Base Price: 139.89 €

170.66 €

| Combinations           | Details                                                                       | VAT excluded | VAT included |
|------------------------|-------------------------------------------------------------------------------|--------------|--------------|
| Bedside table top size | 40 x 30 cm                                                                    | -            | -            |
|                        | 45 x 35 cm                                                                    | +24.59 €     | +30.00 €     |
| Height                 | 9" - 24 cm                                                                    | -            |              |
|                        | 12" - 30 cm                                                                   | +8.20 €      | +10.00€      |
|                        | 1'2" - 35 cm                                                                  | +16.39 €     | +20.00€      |
| Frame colour           | unfinished                                                                    | -            | -            |
|                        | clear lacquer                                                                 | +31.97 €     | +39.00 €     |
|                        | cherry, mahogany, teak, walnut, brown walnut, dark walnut, coffee walnut,     | +54.10 €     | +66.00€      |
|                        | rosewood, wenge, white, red, platinum grey, black                             |              |              |
| Colour of the drawer   | unfinished, clear lacquer, cherry, mahogany, teak, walnut, brown walnut, dark | -            | 1            |
|                        | walnut, coffee walnut, rosewood, wenge, white, red, platinum grey, black      |              | -            |
| Variations             | simple                                                                        | -            | -            |
|                        | with drawer h 10 cm                                                           | +40.98 €     | +50.00 €     |
|                        | with drawer h 15 cm                                                           | +49.18 €     | +60.00 €     |