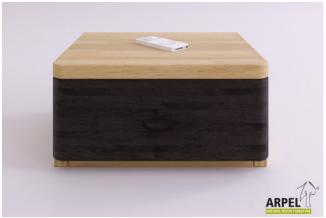

## Yenn bedside table

VAT excluded

VAT included

Base Price: 165.61 €

202.04 €

| Combinations           | Details                                                                                                                          | VAT excluded | VAT included |
|------------------------|----------------------------------------------------------------------------------------------------------------------------------|--------------|--------------|
| Bedside table top size | 40 x 30 cm                                                                                                                       | -            | -            |
| Height                 | 10" - 25 cm, 11" - 28 cm , 12" - 30 cm , 8" - 20 cm                                                                              | -            | -            |
|                        | 1'2" - 35 cm, 1'4" - 40 cm                                                                                                       | +16.39 €     | +20.00 €     |
| Variations             | with drawer on wood runners                                                                                                      | -            | -            |
|                        | with pull-out drawer on swivel wheels                                                                                            | +24.59 €     | +30.00 €     |
| Frame colour           | unfinished                                                                                                                       | -            | -            |
|                        | clear lacquer                                                                                                                    | +31.97 €     | +39.00 €     |
|                        | cherry, mahogany, teak, walnut, brown walnut, dark walnut, coffee walnut, rosewood, wenge, white, red                            | +54.10 €     | +66.00€      |
| Colour of the drawer   | unfinished, clear lacquer, cherry, mahogany, teak, walnut, brown walnut, dark walnut, coffee walnut, rosewood, wenge, white, red | -            | -            |