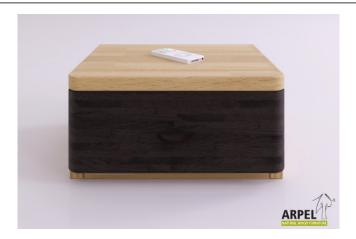

## Yenn bedside table

VAT excluded

VAT included

Base Price: 165.61 €

202.04 €

| Combinations           | Details                                                                                                                          | VAT excluded | VAT included |
|------------------------|----------------------------------------------------------------------------------------------------------------------------------|--------------|--------------|
| Bedside table top size | 40 x 30 cm                                                                                                                       | -            | -            |
| Height                 | 10" - 25 cm, 11" - 28 cm , 12" - 30 cm , 8" - 20 cm                                                                              | -            | -            |
|                        | 1'2" - 35 cm, 1'4" - 40 cm                                                                                                       | +16.39 €     | +20.00 €     |
| Variations             | with drawer on wood runners                                                                                                      | -            | -            |
|                        | with pull-out drawer on swivel wheels                                                                                            | +24.59 €     | +30.00 €     |
| Frame colour           | unfinished                                                                                                                       | -            | -            |
|                        | clear lacquer                                                                                                                    | +31.97 €     | +39.00 €     |
|                        | cherry, mahogany, teak, walnut, brown walnut, dark walnut, coffee walnut, rosewood, wenge, white, red                            | +54.10 €     | +66.00€      |
| Colour of the drawer   | unfinished, clear lacquer, cherry, mahogany, teak, walnut, brown walnut, dark walnut, coffee walnut, rosewood, wenge, white, red | -            | -            |