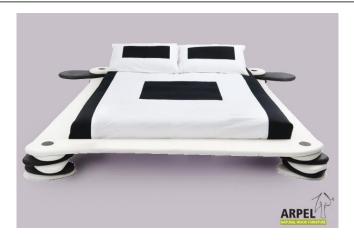

## Stratos bed (double bed)

VAT excluded

VAT included

Base Price: 1,814.16 €

2,213.28 €

| Combinations                         | Details                                                                                                              | VAT excluded | VAT included |
|--------------------------------------|----------------------------------------------------------------------------------------------------------------------|--------------|--------------|
| Inner bed width                      | 4'7" - 140 cm                                                                                                        | -            | -            |
|                                      | 5'3" - 160 cm, 5'11" - 180 cm                                                                                        | +82.79 €     | +101.00€     |
|                                      | 6'7" - 200 cm                                                                                                        | +422.13 €    | +515.00 €    |
| Inner bed length                     | 6'7" - 200 cm , 6'3" - 190 cm , 6'5" - 195 cm                                                                        | -            | -            |
|                                      | 6'11" - 210 cm , 6'9" - 205 cm                                                                                       | +49.18 €     | +60.00€      |
| Height from the ground to the border | 20 cm standard - 4 disks per foot                                                                                    | -            | -            |
| of the outer beams                   | 24 cm - 5 disks per foot                                                                                             | +165.57 €    | +202.00 €    |
|                                      | 28 cm - 6 disks per foot                                                                                             | +330.33 €    | +403.00 €    |
| Frame colour                         | unfinished                                                                                                           | -            | -            |
|                                      | clear lacquer, cherry, mahogany, teak, walnut, brown walnut, dark walnut, coffee walnut, rosewood, wenge, white, red | +118.03 €    | +144.00 €    |
| Second colour                        | unfinished                                                                                                           | -            | -            |
|                                      | clear lacquer, cherry, mahogany, teak, walnut, brown walnut, dark walnut, coffee walnut, rosewood, wenge, white, red | +118.03 €    | +144.00 €    |
| Accessories                          | straight beech slats included                                                                                        | -            | -            |