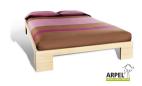

## Stratos bed (double bed)

VAT excluded

VAT included

Base Price: 1,814.16 €

2,213.28 €

| Combinations                         | Details                                                                                                              | VAT excluded | VAT included |
|--------------------------------------|----------------------------------------------------------------------------------------------------------------------|--------------|--------------|
| Inner bed width                      | 4'7" - 140 cm                                                                                                        | -            | -            |
|                                      | 5'3" - 160 cm, 5'11" - 180 cm                                                                                        | +82.79 €     | +101.00€     |
|                                      | 6'7" - 200 cm                                                                                                        | +422.13 €    | +515.00 €    |
| Inner bed length                     | 6'7" - 200 cm , 6'3" - 190 cm , 6'5" - 195 cm                                                                        | -            | -            |
|                                      | 6'11" - 210 cm , 6'9" - 205 cm                                                                                       | +49.18 €     | +60.00€      |
| Height from the ground to the border | 20 cm standard - 4 disks per foot                                                                                    | -            | -            |
| of the outer beams                   | 24 cm - 5 disks per foot                                                                                             | +165.57 €    | +202.00 €    |
|                                      | 28 cm - 6 disks per foot                                                                                             | +330.33 €    | +403.00 €    |
| Frame colour                         | unfinished                                                                                                           | -            | -            |
|                                      | clear lacquer, cherry, mahogany, teak, walnut, brown walnut, dark walnut, coffee walnut, rosewood, wenge, white, red | +118.03 €    | +144.00 €    |
| Second colour                        | unfinished                                                                                                           | -            | -            |
|                                      | clear lacquer, cherry, mahogany, teak, walnut, brown walnut, dark walnut, coffee walnut, rosewood, wenge, white, red | +118.03 €    | +144.00 €    |
| Accessories                          | straight beech slats included                                                                                        | -            | -            |