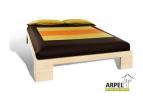

## Stratos bed (double bed)

VAT excluded

VAT included

Base Price: 1,814.16 €

2,213.28 €

| Combinations                         | Details                                                                                                              | VAT excluded | VAT included |
|--------------------------------------|----------------------------------------------------------------------------------------------------------------------|--------------|--------------|
| Inner bed width                      | 4'7" - 140 cm                                                                                                        | -            | -            |
|                                      | 5'3" - 160 cm, 5'11" - 180 cm                                                                                        | +82.79 €     | +101.00€     |
|                                      | 6'7" - 200 cm                                                                                                        | +422.13 €    | +515.00 €    |
| Inner bed length                     | 6'7" - 200 cm , 6'3" - 190 cm , 6'5" - 195 cm                                                                        | -            | -            |
|                                      | 6'11" - 210 cm , 6'9" - 205 cm                                                                                       | +49.18 €     | +60.00€      |
| Height from the ground to the border | 20 cm standard - 4 disks per foot                                                                                    | -            | -            |
| of the outer beams                   | 24 cm - 5 disks per foot                                                                                             | +165.57 €    | +202.00 €    |
|                                      | 28 cm - 6 disks per foot                                                                                             | +330.33 €    | +403.00 €    |
| Frame colour                         | unfinished                                                                                                           | -            | -            |
|                                      | clear lacquer, cherry, mahogany, teak, walnut, brown walnut, dark walnut, coffee walnut, rosewood, wenge, white, red | +118.03 €    | +144.00 €    |
| Second colour                        | unfinished                                                                                                           | -            | -            |
|                                      | clear lacquer, cherry, mahogany, teak, walnut, brown walnut, dark walnut, coffee walnut, rosewood, wenge, white, red | +118.03 €    | +144.00 €    |
| Accessories                          | straight beech slats included                                                                                        | -            | -            |