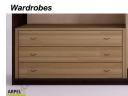

## Accessories

Additional Hanger Rail for 270 cm Wardrobes

Chest of Drawers for 270 cm

Fully Equipped Internal Element for 2 Door Wardrobes

arpel.eu Page 1/1