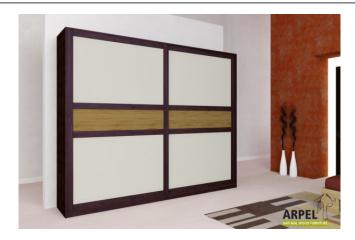

## Feng Wardrobe 8'10" x 8'2" with Wooden Insert

VAT excluded

VAT included

Base Price: 2,402.38 €

2,930.90 €

| Combinations                     | Details                                                                       | VAT excluded | VAT included |
|----------------------------------|-------------------------------------------------------------------------------|--------------|--------------|
| Dimensions                       | 270 x 250 x 60 cm                                                             | -            | -            |
| Outer frame thickness            | 0,75" - 19 mm                                                                 | -            | -            |
|                                  | 1" - 26 mm                                                                    | +163.93 €    | +200.00€     |
| Door covering                    | fabric on panel                                                               | -            | -            |
| Fabric colour                    | 2 sand white, 1 white, 4 beige, 6 brown, 9 yellow, 12 orange, 15 deep red, 17 |              |              |
|                                  | maroon, 19 aubergine, 22 light green, 24 dark green, 26 turquoise, 30 deep    | -            | -            |
|                                  | blue, 31 dark blue, 35 light gray, 37 black                                   |              |              |
| Color of feng central panel      | natural, oiled, cherry, mahogany, teak, walnut, brown walnut, dark walnut,    |              |              |
|                                  | coffee walnut, rosewood, wenge, bleached, red                                 | -            |              |
| Door with opening recess or      | simple milling, no handle                                                     | _            | _            |
| smoothed                         |                                                                               |              |              |
| Door sliding                     | wood on wood with wheels, wood on wood                                        | -            | -            |
|                                  | from the top on metal profile                                                 | +286.89 €    | +350.00 €    |
|                                  | from the top with soft closing                                                | +450.82 €    | +550.00€     |
| Outer structure and doors colour | unfinished                                                                    | -            | -            |
|                                  | clear lacquer                                                                 | +214.75 €    | +262.00€     |
|                                  | cherry, mahogany, teak, walnut, brown walnut, dark walnut, coffee walnut,     | +322.13 €    | +393.00 €    |
|                                  | rosewood, wenge, whitened, red                                                |              |              |
| Color of the interior            | unfinished                                                                    | -            | -            |
|                                  | clear lacquer                                                                 | +161.48 €    | +197.00 €    |
|                                  | same colour as the outer frame                                                | +236.07 €    | +288.00 €    |