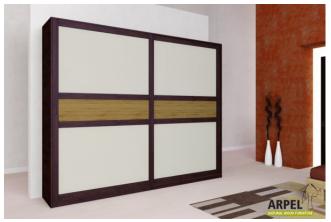

## Feng Wardrobe 8'10" x 8'2" with Wooden Insert

VAT excluded

VAT included

Base Price: 2,402.38 €

2,930.90 €

| Combinations                     | Details                                                                       | VAT excluded | VAT included |
|----------------------------------|-------------------------------------------------------------------------------|--------------|--------------|
| Dimensions                       | 270 x 250 x 60 cm                                                             | -            | -            |
| Outer frame thickness            | 0,75" - 19 mm                                                                 | -            | -            |
|                                  | 1" - 26 mm                                                                    | +163.93 €    | +200.00€     |
| Door covering                    | fabric on panel                                                               | -            | -            |
| Fabric colour                    | 2 sand white, 1 white, 4 beige, 6 brown, 9 yellow, 12 orange, 15 deep red, 17 |              |              |
|                                  | maroon, 19 aubergine, 22 light green, 24 dark green, 26 turquoise, 30 deep    | -            | -            |
|                                  | blue, 31 dark blue, 35 light gray, 37 black                                   |              |              |
| Color of feng central panel      | natural, oiled, cherry, mahogany, teak, walnut, brown walnut, dark walnut,    |              |              |
|                                  | coffee walnut, rosewood, wenge, bleached, red                                 | -            |              |
| Door with opening recess or      | simple milling, no handle                                                     | _            | _            |
| smoothed                         |                                                                               |              |              |
| Door sliding                     | wood on wood with wheels, wood on wood                                        | -            | -            |
|                                  | from the top on metal profile                                                 | +286.89 €    | +350.00 €    |
|                                  | from the top with soft closing                                                | +450.82 €    | +550.00€     |
| Outer structure and doors colour | unfinished                                                                    | -            | -            |
|                                  | clear lacquer                                                                 | +214.75 €    | +262.00€     |
|                                  | cherry, mahogany, teak, walnut, brown walnut, dark walnut, coffee walnut,     | +322.13 €    | +393.00 €    |
|                                  | rosewood, wenge, whitened, red                                                |              |              |
| Color of the interior            | unfinished                                                                    | -            | -            |
|                                  | clear lacquer                                                                 | +161.48 €    | +197.00 €    |
|                                  | same colour as the outer frame                                                | +236.07 €    | +288.00 €    |