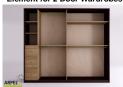

## Accessories

Additional Hanger Rail for 270 cm Wardrobes

Chest of Drawers for 270 cm

Fully Equipped Internal Element for 2 Door Wardrobes

arpel.eu Page 1/1