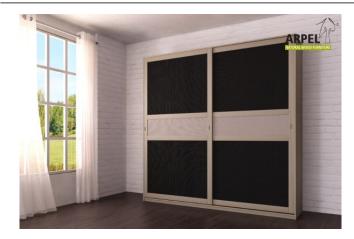

## Feng Wardrobe 8'2" x 8'2" with Fabric Insert

0181

HEADER\_DATA

Mail: info@arpel.eu

VAT excluded

VAT included

Base Price: 2,332.00 €

2,845.04 €

| Combinations                     | Details                                                                       | VAT excluded | VAT included |
|----------------------------------|-------------------------------------------------------------------------------|--------------|--------------|
| Dimensions                       | 250 x 250 x 60 cm                                                             | -            | -            |
| Outer frame thickness            | 0,75" - 19 mm                                                                 | -            | =            |
|                                  | 1" - 26 mm                                                                    | +122.95 €    | +150.00€     |
| Door covering                    | fabric on panel                                                               | -            | -            |
| Fabric colour                    | 2 sand white, 1 white, 4 beige, 6 brown, 9 yellow, 12 orange, 15 deep red, 17 |              |              |
|                                  | maroon, 19 aubergine, 22 light green, 24 dark green, 26 turquoise, 30 deep    | -            | -            |
|                                  | blue, 31 dark blue, 35 light gray, 37 black                                   |              |              |
| Central panel fabric             | 2 sand white, 1 white, 4 beige, 6 brown, 9 yellow, 12 orange, 15 deep red, 17 |              |              |
|                                  | maroon, 19 plum purple, 22 light green, 24 dark green, 26 turquoise, 30 deep  | -            | -            |
|                                  | blue, 31 dark blue, 35 light gray, 37 black                                   |              |              |
| Door with opening recess or      | simple milling, no handle                                                     |              |              |
| smoothed                         |                                                                               | -            | -            |
| Door sliding                     | wood on wood with wheels , wood on wood                                       | -            | -            |
|                                  | from the top on metal profile                                                 | +247.54 €    | +302.00 €    |
|                                  | from the top with soft closing                                                | +354.92 €    | +433.00 €    |
| Outer structure and doors colour | unfinished                                                                    | -            | -            |
|                                  | clear lacquer                                                                 | +214.75 €    | +262.00 €    |
|                                  | cherry, mahogany, teak, walnut, brown walnut, dark walnut, coffee walnut,     | +322.13 €    | +393.00 €    |
|                                  | rosewood, wenge, whitened, red                                                |              |              |
| Color of the interior            | unfinished                                                                    | -            | -            |
|                                  | clear lacquer                                                                 | +161.48 €    | +197.00 €    |
|                                  | same colour as the outer frame                                                | +236.07 €    | +288.00 €    |