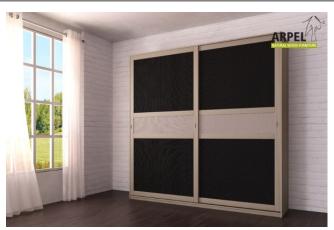

## Feng Wardrobe 8'2" x 8'2" with Fabric Insert

0181

HEADER\_DATA

Mail: info@arpel.eu

VAT excluded

VAT included

Base Price: 2,332.00 €

2,845.04 €

| Combinations                     | Details                                                                       | VAT excluded | VAT included |
|----------------------------------|-------------------------------------------------------------------------------|--------------|--------------|
| Dimensions                       | 250 x 250 x 60 cm                                                             | -            | -            |
| Outer frame thickness            | 0,75" - 19 mm                                                                 | -            | =            |
|                                  | 1" - 26 mm                                                                    | +122.95 €    | +150.00€     |
| Door covering                    | fabric on panel                                                               | -            | -            |
| Fabric colour                    | 2 sand white, 1 white, 4 beige, 6 brown, 9 yellow, 12 orange, 15 deep red, 17 |              |              |
|                                  | maroon, 19 aubergine, 22 light green, 24 dark green, 26 turquoise, 30 deep    | -            | -            |
|                                  | blue, 31 dark blue, 35 light gray, 37 black                                   |              |              |
| Central panel fabric             | 2 sand white, 1 white, 4 beige, 6 brown, 9 yellow, 12 orange, 15 deep red, 17 |              |              |
|                                  | maroon, 19 plum purple, 22 light green, 24 dark green, 26 turquoise, 30 deep  | -            | -            |
|                                  | blue, 31 dark blue, 35 light gray, 37 black                                   |              |              |
| Door with opening recess or      | simple milling, no handle                                                     |              |              |
| smoothed                         |                                                                               | -            | -            |
| Door sliding                     | wood on wood with wheels , wood on wood                                       | -            | -            |
|                                  | from the top on metal profile                                                 | +247.54 €    | +302.00 €    |
|                                  | from the top with soft closing                                                | +354.92 €    | +433.00 €    |
| Outer structure and doors colour | unfinished                                                                    | -            | -            |
|                                  | clear lacquer                                                                 | +214.75 €    | +262.00 €    |
|                                  | cherry, mahogany, teak, walnut, brown walnut, dark walnut, coffee walnut,     | +322.13 €    | +393.00 €    |
|                                  | rosewood, wenge, whitened, red                                                |              |              |
| Color of the interior            | unfinished                                                                    | -            | -            |
|                                  | clear lacquer                                                                 | +161.48 €    | +197.00 €    |
|                                  | same colour as the outer frame                                                | +236.07 €    | +288.00 €    |