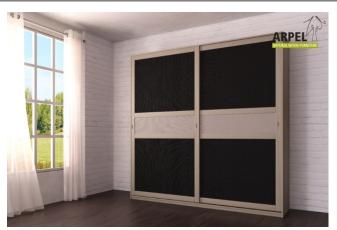

## Feng Wardrobe 8'10" x 7'7" with Fabric Insert

HEADER\_DATA

Mail: info@arpel.eu

VAT excluded

VAT included

Base Price: 2,332.00 €

2,845.04 €

| Combinations                     | Details                                                                       | VAT excluded | VAT included |
|----------------------------------|-------------------------------------------------------------------------------|--------------|--------------|
| Dimensions                       | 270 x 230 x 60 cm                                                             | -            | -            |
| Outer frame thickness            | 0,75" - 19 mm                                                                 | -            | -            |
|                                  | 1" - 26 mm                                                                    | +163.93 €    | +200.00€     |
| Door covering                    | fabric on panel                                                               | -            | -            |
| Fabric colour                    | 2 sand white, 1 white, 4 beige, 6 brown, 9 yellow, 12 orange, 15 deep red, 17 |              |              |
|                                  | maroon, 19 aubergine, 22 light green, 24 dark green, 26 turquoise, 30 deep    | -            | -            |
|                                  | blue, 31 dark blue, 35 light gray, 37 black                                   |              |              |
| Central panel fabric             | 2 sand white, 1 white, 4 beige, 6 brown, 9 yellow, 12 orange, 15 deep red, 17 |              |              |
|                                  | maroon, 19 plum purple, 22 light green, 24 dark green, 26 turquoise, 30 deep  | -            | -            |
|                                  | blue, 31 dark blue, 35 light gray, 37 black                                   |              |              |
| Door with opening recess or      | simple milling, no handle                                                     |              |              |
| smoothed                         |                                                                               | -            | -            |
| Door sliding                     | wood on wood with wheels , wood on wood                                       | -            | -            |
|                                  | from the top on metal profile                                                 | +286.89 €    | +350.00 €    |
|                                  | from the top with soft closing                                                | +450.82 €    | +550.00 €    |
| Outer structure and doors colour | unfinished                                                                    | -            | -            |
|                                  | clear lacquer                                                                 | +214.75 €    | +262.00 €    |
|                                  | cherry, mahogany, teak, walnut, brown walnut, dark walnut, coffee walnut,     | +322.13 €    | +393.00 €    |
|                                  | rosewood, wenge, whitened, red                                                |              |              |
| Color of the interior            | unfinished                                                                    | -            | -            |
|                                  | clear lacquer                                                                 | +161.48 €    | +197.00€     |
|                                  | same colour as the outer frame                                                | +236.07 €    | +288.00 €    |