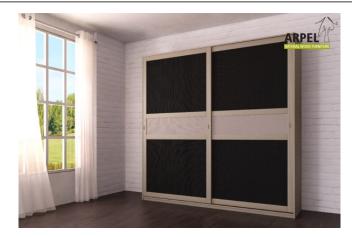

## Feng Wardrobe 8'10" x 7'7" with Fabric Insert

HEADER\_DATA

Mail: info@arpel.eu

VAT excluded

VAT included

Base Price: 2,332.00 €

2,845.04 €

| Combinations                     | Details                                                                       | VAT excluded | VAT included |
|----------------------------------|-------------------------------------------------------------------------------|--------------|--------------|
| Dimensions                       | 270 x 230 x 60 cm                                                             | -            | -            |
| Outer frame thickness            | 0,75" - 19 mm                                                                 | -            | -            |
|                                  | 1" - 26 mm                                                                    | +163.93 €    | +200.00€     |
| Door covering                    | fabric on panel                                                               | -            | -            |
| Fabric colour                    | 2 sand white, 1 white, 4 beige, 6 brown, 9 yellow, 12 orange, 15 deep red, 17 |              |              |
|                                  | maroon, 19 aubergine, 22 light green, 24 dark green, 26 turquoise, 30 deep    | -            | -            |
|                                  | blue, 31 dark blue, 35 light gray, 37 black                                   |              |              |
| Central panel fabric             | 2 sand white, 1 white, 4 beige, 6 brown, 9 yellow, 12 orange, 15 deep red, 17 |              |              |
|                                  | maroon, 19 plum purple, 22 light green, 24 dark green, 26 turquoise, 30 deep  | -            | -            |
|                                  | blue, 31 dark blue, 35 light gray, 37 black                                   |              |              |
| Door with opening recess or      | simple milling, no handle                                                     |              |              |
| smoothed                         |                                                                               | -            | -            |
| Door sliding                     | wood on wood with wheels , wood on wood                                       | -            | -            |
|                                  | from the top on metal profile                                                 | +286.89 €    | +350.00 €    |
|                                  | from the top with soft closing                                                | +450.82 €    | +550.00 €    |
| Outer structure and doors colour | unfinished                                                                    | -            | -            |
|                                  | clear lacquer                                                                 | +214.75 €    | +262.00 €    |
|                                  | cherry, mahogany, teak, walnut, brown walnut, dark walnut, coffee walnut,     | +322.13 €    | +393.00 €    |
|                                  | rosewood, wenge, whitened, red                                                |              |              |
| Color of the interior            | unfinished                                                                    | -            | -            |
|                                  | clear lacquer                                                                 | +161.48 €    | +197.00€     |
|                                  | same colour as the outer frame                                                | +236.07 €    | +288.00 €    |