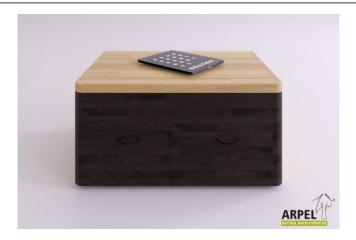

## Yenn small bench

VAT included 256.52 €

VAT excluded 210.26 € Base Price:

| Combinations           | Details                                                                                                                          | VAT excluded | VAT included |
|------------------------|----------------------------------------------------------------------------------------------------------------------------------|--------------|--------------|
| Bedside table top size | 60 x 40 cm                                                                                                                       | -            | -            |
| Height                 | 10" - 25 cm, 11" - 28 cm , 12" - 30 cm , 8" - 20 cm                                                                              | -            | -            |
|                        | 1'2" - 35 cm, 1'4" - 40 cm                                                                                                       | +16.39 €     | +20.00€      |
| Variations             | with drawer on wood runners                                                                                                      | -            | -            |
|                        | with pull-out drawer on swivel wheels                                                                                            | +24.59 €     | +30.00 €     |
| Frame colour           | unfinished                                                                                                                       | -            | -            |
|                        | clear lacquer                                                                                                                    | +31.97 €     | +39.00 €     |
|                        | cherry, mahogany, teak, walnut, brown walnut, dark walnut, coffee walnut, rosewood, wenge, white, red                            | +54.10 €     | +66.00€      |
| Colour of the drawer   | unfinished, clear lacquer, cherry, mahogany, teak, walnut, brown walnut, dark walnut, coffee walnut, rosewood, wenge, white, red | -            | -            |