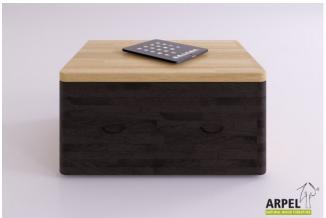

## Yenn small bench

VAT included 256.52 €

VAT excluded 210.26 € Base Price:

| Combinations           | Details                                                                                                                          | VAT excluded | VAT included |
|------------------------|----------------------------------------------------------------------------------------------------------------------------------|--------------|--------------|
| Bedside table top size | 60 x 40 cm                                                                                                                       | -            | -            |
| Height                 | 10" - 25 cm, 11" - 28 cm , 12" - 30 cm , 8" - 20 cm                                                                              | -            | -            |
|                        | 1'2" - 35 cm, 1'4" - 40 cm                                                                                                       | +16.39 €     | +20.00€      |
| Variations             | with drawer on wood runners                                                                                                      | -            | -            |
|                        | with pull-out drawer on swivel wheels                                                                                            | +24.59 €     | +30.00 €     |
| Frame colour           | unfinished                                                                                                                       | -            | -            |
|                        | clear lacquer                                                                                                                    | +31.97 €     | +39.00 €     |
|                        | cherry, mahogany, teak, walnut, brown walnut, dark walnut, coffee walnut, rosewood, wenge, white, red                            | +54.10 €     | +66.00€      |
| Colour of the drawer   | unfinished, clear lacquer, cherry, mahogany, teak, walnut, brown walnut, dark walnut, coffee walnut, rosewood, wenge, white, red | -            | -            |