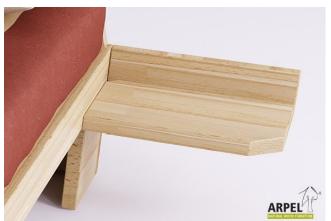

## Zen basic suspended bedside table

VAT excluded VAT included Base Price: 70.38 € 85.86 €

| Combinations | Details                                                                                        | VAT excluded | VAT included |
|--------------|------------------------------------------------------------------------------------------------|--------------|--------------|
| Wood colour  | unfinished                                                                                     | -            | -            |
|              | clear lacquer                                                                                  | +31.97 €     | +39.00€      |
|              | mahogany, teak, walnut, brown walnut, dark walnut, coffee walnut, rosewood, wenge, red, cherry | +54.10 €     | +66.00€      |
| Variations   | left side, right side                                                                          | -            | -            |
|              | both sides                                                                                     | +66.39 €     | +81.00 €     |