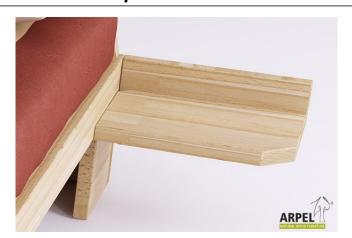

## Zen basic suspended bedside table

VAT excluded VAT included Base Price: 70.38 € 85.86 €

| Combinations | Details                                                                                        | VAT excluded | VAT included |
|--------------|------------------------------------------------------------------------------------------------|--------------|--------------|
| Wood colour  | unfinished                                                                                     | -            | -            |
|              | clear lacquer                                                                                  | +31.97 €     | +39.00€      |
|              | mahogany, teak, walnut, brown walnut, dark walnut, coffee walnut, rosewood, wenge, red, cherry | +54.10 €     | +66.00€      |
| Variations   | left side, right side                                                                          | -            | -            |
|              | both sides                                                                                     | +66.39 €     | +81.00 €     |