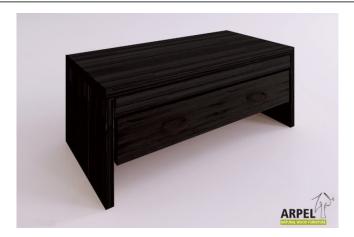

## Bali one-coloured small bench

VAT included

VAT excluded 210.26 € Base Price: 256.52 €

| Combinations           | Details                                                                                               | VAT excluded | VAT included |
|------------------------|-------------------------------------------------------------------------------------------------------|--------------|--------------|
| Bedside table top size | 60 x 40 cm                                                                                            | -            | -            |
| Height                 | 9" - 24 cm                                                                                            | -            | -            |
|                        | 12" - 30 cm                                                                                           | +8.20 €      | +10.00€      |
|                        | 1'2" - 35 cm                                                                                          | +16.39 €     | +20.00€      |
| Wood colour            | unfinished                                                                                            | -            | -            |
|                        | clear lacquer                                                                                         | +31.97 €     | +39.00€      |
|                        | mahogany, teak, walnut, brown walnut, dark walnut, coffee walnut, rosewood, wenge, white, red, cherry | +54.10 €     | +66.00€      |
| Variations             | simple                                                                                                | -            | -            |
|                        | with drawer h 10 cm                                                                                   | +58.20 €     | +71.00 €     |
|                        | with drawer h 15 cm                                                                                   | +66.39 €     | +81.00 €     |