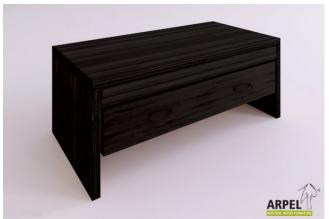

## Bali one-coloured small bench

VAT included

VAT excluded 210.26 € Base Price: 256.52 €

| Combinations           | Details                                                                                               | VAT excluded | VAT included |
|------------------------|-------------------------------------------------------------------------------------------------------|--------------|--------------|
| Bedside table top size | 60 x 40 cm                                                                                            | -            | -            |
| Height                 | 9" - 24 cm                                                                                            | -            | -            |
|                        | 12" - 30 cm                                                                                           | +8.20 €      | +10.00€      |
|                        | 1'2" - 35 cm                                                                                          | +16.39 €     | +20.00€      |
| Wood colour            | unfinished                                                                                            | -            | -            |
|                        | clear lacquer                                                                                         | +31.97 €     | +39.00€      |
|                        | mahogany, teak, walnut, brown walnut, dark walnut, coffee walnut, rosewood, wenge, white, red, cherry | +54.10 €     | +66.00€      |
| Variations             | simple                                                                                                | -            | -            |
|                        | with drawer h 10 cm                                                                                   | +58.20 €     | +71.00 €     |
|                        | with drawer h 15 cm                                                                                   | +66.39 €     | +81.00 €     |