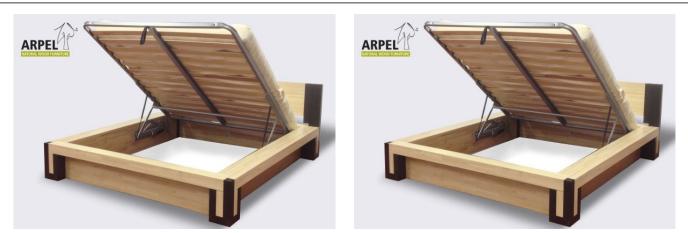

Arpel Natural Furnitures

18/09/2023

Bali box bed

|             | VAT excluded | VAT included |
|-------------|--------------|--------------|
| Base Price: | 1,321.52 €   | 1,612.26 €   |

| Combinations                      | Details                                                                                                      | VAT excluded | VAT included |
|-----------------------------------|--------------------------------------------------------------------------------------------------------------|--------------|--------------|
| Width and slatted base type       | 80 cm, 45° openable base                                                                                     | -            | -            |
|                                   | 80 cm, base openable from the side                                                                           | +40.98 €     | +50.00€      |
|                                   | 80 cm, 45° and horizontally openable base                                                                    | +81.97 €     | +100.00€     |
|                                   | 120 cm, 45° openable base                                                                                    | +222.13 €    | +271.00€     |
|                                   | 120 cm, 45° and horizontally openable base                                                                   | +304.10 €    | +371.00€     |
|                                   | 140 cm, 45° openable base                                                                                    | +313.11 €    | +382.00€     |
|                                   | 160 cm, 45° openable base                                                                                    | +329.51 €    | +402.00€     |
|                                   | 140 cm, 45° and horizontally openable base                                                                   | +395.08 €    | +482.00€     |
|                                   | 160 cm, 45° and horizontally openable base                                                                   | +411.48 €    | +502.00€     |
| Inner bed length                  | 6'7" - 200 cm                                                                                                | -            | -            |
| Bed height from the ground to the | 36 cm                                                                                                        | -            | -            |
| outer frame                       | 42 cm                                                                                                        | +74.59 €     | +91.00€      |
| Frame colour                      | unfinished                                                                                                   | -            | -            |
|                                   | clear lacquer                                                                                                | +107.38 €    | +131.00 €    |
|                                   | cherry, mahogany, teak, walnut, brown walnut, dark walnut, coffee walnut, rosewood, wenge, white, red        | +139.34 €    | +170.00€     |
| Leg colour                        | unfinished                                                                                                   | -            | -            |
|                                   | oiled, cherry, mahogany, teak, walnut, brown walnut, dark walnut, coffee walnut, rosewood, wenge, white, red | +96.72 €     | +118.00€     |
| Bottom panel                      | Bottom panel, no panel                                                                                       | -            | -            |