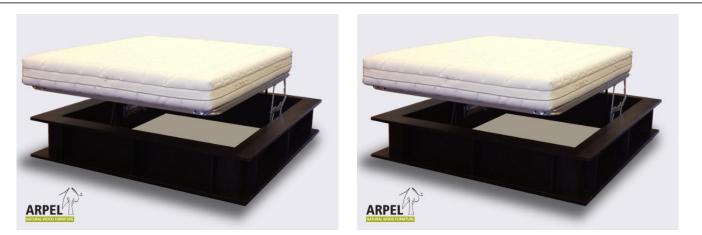

## Reduced bookcase box bed

|             | VAT excluded | VAT included |
|-------------|--------------|--------------|
| Base Price: | 1,294.59 €   | 1,579.40 €   |

| Combinations                      | Details                                                                                               | VAT excluded | VAT included |
|-----------------------------------|-------------------------------------------------------------------------------------------------------|--------------|--------------|
| Width and slatted base type       | 80 cm, 45° openable base                                                                              | -            | -            |
|                                   | 80 cm, base openable from the side                                                                    | +40.98 €     | +50.00€      |
|                                   | 80 cm, 45° and horizontally openable base                                                             | +81.97 €     | +100.00€     |
|                                   | 120 cm, 45° openable base                                                                             | +330.33 €    | +403.00€     |
|                                   | 120 cm, 45° and horizontally openable base                                                            | +412.30 €    | +503.00€     |
|                                   | 140 cm, 45° openable base                                                                             | +495.90 €    | +605.00€     |
|                                   | 140 cm, 45° and horizontally openable base                                                            | +577.87 €    | +705.00€     |
|                                   | 160 cm, 45° openable base                                                                             | +619.67 €    | +756.00€     |
|                                   | 160 cm, 45° and horizontally openable base                                                            | +701.64 €    | +856.00€     |
| Inner bed length                  | 6'7" - 200 cm                                                                                         | -            | -            |
| Bed height from the ground to the | 35 cm                                                                                                 | -            | -            |
| outer frame                       | 40 cm                                                                                                 | +82.79 €     | +101.00€     |
|                                   | 45 cm                                                                                                 | +165.57 €    | +202.00 €    |
| Wood colour                       | unfinished                                                                                            | -            | -            |
|                                   | clear lacquer                                                                                         | +258.20 €    | +315.00 €    |
|                                   | cherry, mahogany, teak, walnut, brown walnut, dark walnut, coffee walnut, rosewood, wenge, white, red | +311.48 €    | +380.00€     |
| Bottom panel                      | Bottom panel, no panel                                                                                | -            | -            |