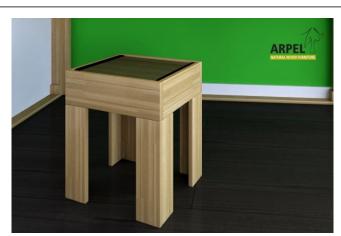

## Tatami stool 0260

VAT included

VAT excluded 260.66 € Base Price: 318.00 €

| Combinations              | Details                                                                                  | VAT excluded | VAT included |
|---------------------------|------------------------------------------------------------------------------------------|--------------|--------------|
| Dimensions, Width - Depth | 39 x 34 cm                                                                               | -            | -            |
| Height                    | 1'6" - 45 cm                                                                             | -            | -            |
| Wood colour               | unfinished                                                                               | -            | -            |
|                           | clear lacquer                                                                            | +37.70 €     | +46.00 €     |
|                           | mahogany, teak, walnut, brown walnut, coffee walnut, rosewood, wenge, white, red, cherry | +53.28 €     | +65.00€      |