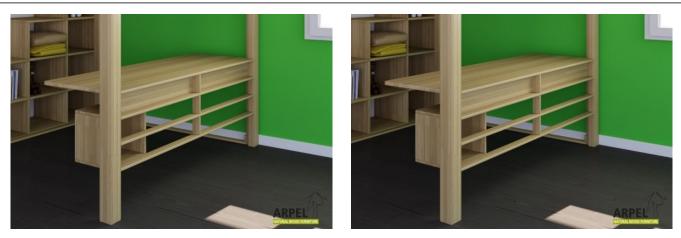

18/09/2023

0261

## Grid for loft bed



|             | VAT excluded | VAT included |
|-------------|--------------|--------------|
| Base Price: | 52.13 €      | 63.60 €      |

| Combinations | Details                                                                                               | VAT excluded | VAT included |
|--------------|-------------------------------------------------------------------------------------------------------|--------------|--------------|
| Width        | 3'11" - 120 cm                                                                                        | -            | -            |
|              | 4'7" - 140 cm                                                                                         | +8.20 €      | +10.00€      |
|              | 5'3" - 160 cm