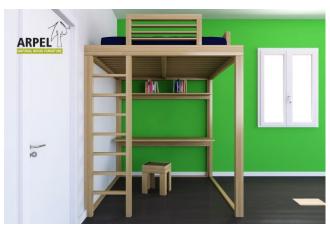

## KU-BE loft bed with ladder

VAT excluded

VAT included

Base Price: 2,085.25 €

2,544.00 €

| Combinations                                       | Details                                                                                               | VAT excluded | VAT included |
|----------------------------------------------------|-------------------------------------------------------------------------------------------------------|--------------|--------------|
| Inner bed width                                    | 120 cm - with two 60 cm wide tatamis                                                                  | -            | =            |
|                                                    | 140 cm - with two 70 cm wide tatamis                                                                  | +81.97 €     | +100.00€     |
|                                                    | 160 cm - with two 80 cm wide tatamis                                                                  | +163.93 €    | +200.00€     |
|                                                    | 180 cm - with two 90 cm wide tatamis                                                                  | +245.90 €    | +300.00€     |
|                                                    | 200 cm - with two 100 cm wide tatamis                                                                 | +327.87 €    | +400.00€     |
|                                                    | 210 cm - with three 70 cm wide tatamis                                                                | +409.84 €    | +500.00€     |
|                                                    | 240 cm - with three 80 cm wide tatamis                                                                | +573.77 €    | +700.00€     |
|                                                    | 270 cm - with three 90 cm wide tatamis                                                                | +737.70 €    | +900.00€     |
| Distance from floor to bed base - total bed height | 200 cm - total H 250 cm, 195 cm - total H 245 cm, 205 cm - total H 255 cm                             | -            | -            |
| Wood colour                                        | unfinished                                                                                            | -            | -            |
|                                                    | clear lacquer                                                                                         | +372.95 €    | +455.00 €    |
|                                                    | mahogany, teak, walnut, brown walnut, dark walnut, coffee walnut, rosewood, wenge, white, red, cherry | +532.79 €    | +650.00 €    |
| Accessories                                        | ladder and straight firwood slats included                                                            | -            | -            |