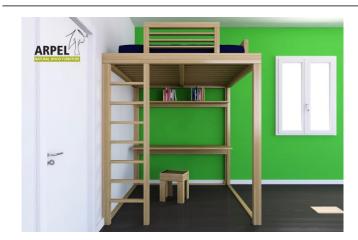

## KU-BE loft bed with ladder

VAT excluded

VAT included

Base Price: 2,085.25 €

2,544.00 €

| Combinations                                       | Details                                                                                               | VAT excluded | VAT included |
|----------------------------------------------------|-------------------------------------------------------------------------------------------------------|--------------|--------------|
| Inner bed width                                    | 120 cm - with two 60 cm wide tatamis                                                                  | -            | =            |
|                                                    | 140 cm - with two 70 cm wide tatamis                                                                  | +81.97 €     | +100.00€     |
|                                                    | 160 cm - with two 80 cm wide tatamis                                                                  | +163.93 €    | +200.00€     |
|                                                    | 180 cm - with two 90 cm wide tatamis                                                                  | +245.90 €    | +300.00€     |
|                                                    | 200 cm - with two 100 cm wide tatamis                                                                 | +327.87 €    | +400.00€     |
|                                                    | 210 cm - with three 70 cm wide tatamis                                                                | +409.84 €    | +500.00€     |
|                                                    | 240 cm - with three 80 cm wide tatamis                                                                | +573.77 €    | +700.00€     |
|                                                    | 270 cm - with three 90 cm wide tatamis                                                                | +737.70 €    | +900.00€     |
| Distance from floor to bed base - total bed height | 200 cm - total H 250 cm, 195 cm - total H 245 cm, 205 cm - total H 255 cm                             | -            | -            |
| Wood colour                                        | unfinished                                                                                            | -            | -            |
|                                                    | clear lacquer                                                                                         | +372.95 €    | +455.00 €    |
|                                                    | mahogany, teak, walnut, brown walnut, dark walnut, coffee walnut, rosewood, wenge, white, red, cherry | +532.79 €    | +650.00 €    |
| Accessories                                        | ladder and straight firwood slats included                                                            | -            | -            |