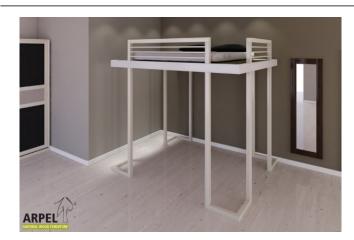

## Ultra Reverse loft bed

VAT excluded

VAT included

Base Price: 2,345.90 €

2,862.00 €

| Combinations                                       | Details                                                                                               | VAT excluded | VAT included |
|----------------------------------------------------|-------------------------------------------------------------------------------------------------------|--------------|--------------|
| Inner bed width                                    | 160 cm - with two 80 cm wide tatamis                                                                  | -            | -            |
|                                                    | 180 cm - with two 90 cm wide tatamis                                                                  | +81.97 €     | +100.00€     |
|                                                    | 200 cm - with two 100 cm wide tatamis                                                                 | +163.93 €    | +200.00 €    |
|                                                    | 210 cm - with three 70 cm wide tatamis                                                                | +245.90 €    | +300.00€     |
|                                                    | 240 cm - with three 80 cm wide tatamis                                                                | +409.84 €    | +500.00 €    |
|                                                    | 270 cm - with three 90 cm wide tatamis                                                                | +573.77 €    | +700.00 €    |
| Distance from floor to bed base - total bed height | 200 cm - total H 250 cm, 195 cm - total H 245 cm, 205 cm - total H 255 cm                             | -            | -            |
| Wood colour                                        | unfinished                                                                                            | -            | -            |
|                                                    | clear lacquer                                                                                         | +266.39 €    | +325.00 €    |
|                                                    | mahogany, teak, walnut, brown walnut, dark walnut, coffee walnut, rosewood, wenge, white, red, cherry | +372.95 €    | +455.00 €    |
| Accessories                                        | straight fir wood slats included                                                                      | -            | -            |