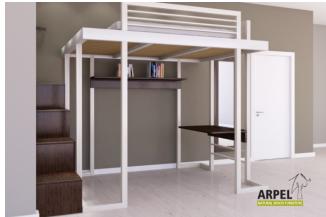

## Ultra Reverse loft bed and cube stair

0279

VAT excluded

VAT included

Base Price: 3,388.52 €

4,134.00 €

| Combinations                                       | Details                                                                                               | VAT excluded | VAT included |
|----------------------------------------------------|-------------------------------------------------------------------------------------------------------|--------------|--------------|
| Inner bed width                                    | 160 cm - with two 80 cm wide tatamis                                                                  | - 1          | -            |
|                                                    | 180 cm - with two 90 cm wide tatamis                                                                  | +81.97 €     | +100.00€     |
|                                                    | 200 cm - with two 100 cm wide tatamis                                                                 | +163.93 €    | +200.00€     |
|                                                    | 210 cm - with three 70 cm wide tatamis                                                                | +245.90 €    | +300.00€     |
|                                                    | 240 cm - with three 80 cm wide tatamis                                                                | +409.84 €    | +500.00€     |
|                                                    | 270 cm - with three 90 cm wide tatamis                                                                | +573.77 €    | +700.00€     |
| Distance from floor to bed base - total bed height | 200 cm - total H 250 cm, 195 cm - total H 245 cm, 205 cm - total H 255 cm                             | -            | -            |
| Stair depth                                        | 1'4" - 40 cm                                                                                          | -            | -            |
|                                                    | 1'8" - 50 cm                                                                                          | +163.93 €    | +200.00€     |
|                                                    | 60 cm                                                                                                 | +327.87 €    | +400.00€     |
| Frame colour                                       | unfinished                                                                                            | -            | -            |
|                                                    | clear lacquer                                                                                         | +400.00€     | +488.00 €    |
|                                                    | cherry, mahogany, teak, walnut, brown walnut, dark walnut, coffee walnut, rosewood, wenge, white, red | +559.84 €    | +683.00 €    |
| Colour of the stair tops                           | unfinished                                                                                            | -            | -            |
|                                                    | clear lacquer                                                                                         | +102.46 €    | +125.00 €    |
|                                                    | cherry, mahogany, teak, walnut, brown walnut, dark walnut, coffee walnut, rosewood, wenge, white, red | +143.44 €    | +175.00 €    |
| Accessories                                        | stair and straight firwood slats included                                                             | -            | =            |