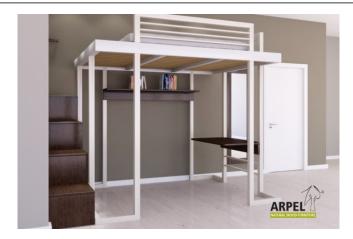

## Ultra Reverse loft bed and cube stair

0279

VAT excluded

VAT included

Base Price: 3,388.52 €

4,134.00 €

| Combinations                                       | Details                                                                                               | VAT excluded | VAT included |
|----------------------------------------------------|-------------------------------------------------------------------------------------------------------|--------------|--------------|
| Inner bed width                                    | 160 cm - with two 80 cm wide tatamis                                                                  | - 1          | -            |
|                                                    | 180 cm - with two 90 cm wide tatamis                                                                  | +81.97 €     | +100.00€     |
|                                                    | 200 cm - with two 100 cm wide tatamis                                                                 | +163.93 €    | +200.00€     |
|                                                    | 210 cm - with three 70 cm wide tatamis                                                                | +245.90 €    | +300.00€     |
|                                                    | 240 cm - with three 80 cm wide tatamis                                                                | +409.84 €    | +500.00€     |
|                                                    | 270 cm - with three 90 cm wide tatamis                                                                | +573.77 €    | +700.00€     |
| Distance from floor to bed base - total bed height | 200 cm - total H 250 cm, 195 cm - total H 245 cm, 205 cm - total H 255 cm                             | -            | -            |
| Stair depth                                        | 1'4" - 40 cm                                                                                          | -            | -            |
|                                                    | 1'8" - 50 cm                                                                                          | +163.93 €    | +200.00€     |
|                                                    | 60 cm                                                                                                 | +327.87 €    | +400.00€     |
| Frame colour                                       | unfinished                                                                                            | -            | -            |
|                                                    | clear lacquer                                                                                         | +400.00€     | +488.00 €    |
|                                                    | cherry, mahogany, teak, walnut, brown walnut, dark walnut, coffee walnut, rosewood, wenge, white, red | +559.84 €    | +683.00 €    |
| Colour of the stair tops                           | unfinished                                                                                            | -            | -            |
|                                                    | clear lacquer                                                                                         | +102.46 €    | +125.00 €    |
|                                                    | cherry, mahogany, teak, walnut, brown walnut, dark walnut, coffee walnut, rosewood, wenge, white, red | +143.44 €    | +175.00 €    |
| Accessories                                        | stair and straight firwood slats included                                                             | -            | =            |