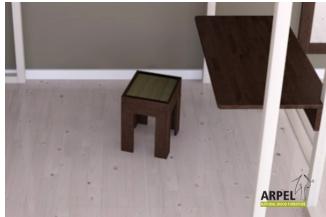

## Tatami stool 0280

VAT included

VAT excluded **260.66 €** 

318.00 €

| Combinations              | Details                                                                                  | VAT excluded | VAT included |
|---------------------------|------------------------------------------------------------------------------------------|--------------|--------------|
| Dimensions, Width - Depth | 39 x 34 cm                                                                               | -            | -            |
| Height                    | 1'6" - 45 cm                                                                             | -            | -            |
| Wood colour               | unfinished                                                                               | -            | -            |
|                           | clear lacquer                                                                            | +37.70 €     | +46.00 €     |
|                           | mahogany, teak, walnut, brown walnut, coffee walnut, rosewood, wenge, white, red, cherry | +53.28 €     | +65.00€      |