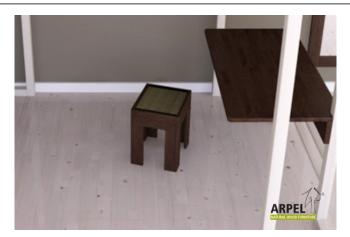

## Tatami stool 0280

VAT included

VAT excluded **260.66 €** 

318.00 €

| Combinations              | Details                                                                                  | VAT excluded | VAT included |
|---------------------------|------------------------------------------------------------------------------------------|--------------|--------------|
| Dimensions, Width - Depth | 39 x 34 cm                                                                               | -            | -            |
| Height                    | 1'6" - 45 cm                                                                             | -            | -            |
| Wood colour               | unfinished                                                                               | -            | -            |
|                           | clear lacquer                                                                            | +37.70 €     | +46.00 €     |
|                           | mahogany, teak, walnut, brown walnut, coffee walnut, rosewood, wenge, white, red, cherry | +53.28 €     | +65.00€      |