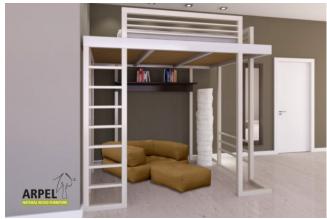

## Ultra Reverse loft bed with ladder

0281

VAT excluded

VAT included

Base Price: 2,606.56 €

3,180.00 €

| Combinations                                       | Details                                                                                               | VAT excluded | VAT included |
|----------------------------------------------------|-------------------------------------------------------------------------------------------------------|--------------|--------------|
| Inner bed width                                    | 160 cm - with two 80 cm wide tatamis                                                                  | -            | =            |
|                                                    | 180 cm - with two 90 cm wide tatamis                                                                  | +81.97 €     | +100.00€     |
|                                                    | 200 cm - with two 100 cm wide tatamis                                                                 | +163.93 €    | +200.00€     |
|                                                    | 210 cm - with three 70 cm wide tatamis                                                                | +245.90 €    | +300.00€     |
|                                                    | 240 cm - with three 80 cm wide tatamis                                                                | +409.84 €    | +500.00€     |
|                                                    | 270 cm - with three 90 cm wide tatamis                                                                | +573.77 €    | +700.00€     |
| Distance from floor to bed base - total bed height | 200 cm - total H 250 cm, 195 cm - total H 245 cm, 205 cm - total H 255 cm                             | -            | -            |
| Wood colour                                        | unfinished                                                                                            | -            | =            |
|                                                    | clear lacquer                                                                                         | +372.95 €    | +455.00 €    |
|                                                    | mahogany, teak, walnut, brown walnut, dark walnut, coffee walnut, rosewood, wenge, white, red, cherry | +532.79 €    | +650.00 €    |
| Accessories                                        | ladder and straight firwood slats included                                                            | -            | =            |