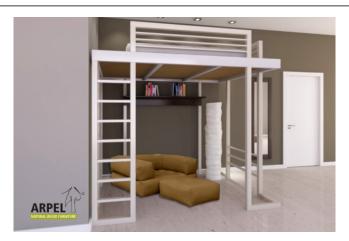

## Ultra Reverse loft bed with ladder

0281

VAT excluded

VAT included

Base Price: 2,606.56 €

3,180.00 €

| Combinations                                       | Details                                                                                               | VAT excluded | VAT included |
|----------------------------------------------------|-------------------------------------------------------------------------------------------------------|--------------|--------------|
| Inner bed width                                    | 160 cm - with two 80 cm wide tatamis                                                                  | -            | =            |
|                                                    | 180 cm - with two 90 cm wide tatamis                                                                  | +81.97 €     | +100.00€     |
|                                                    | 200 cm - with two 100 cm wide tatamis                                                                 | +163.93 €    | +200.00€     |
|                                                    | 210 cm - with three 70 cm wide tatamis                                                                | +245.90 €    | +300.00€     |
|                                                    | 240 cm - with three 80 cm wide tatamis                                                                | +409.84 €    | +500.00€     |
|                                                    | 270 cm - with three 90 cm wide tatamis                                                                | +573.77 €    | +700.00€     |
| Distance from floor to bed base - total bed height | 200 cm - total H 250 cm, 195 cm - total H 245 cm, 205 cm - total H 255 cm                             | -            | -            |
| Wood colour                                        | unfinished                                                                                            | -            | =            |
|                                                    | clear lacquer                                                                                         | +372.95 €    | +455.00 €    |
|                                                    | mahogany, teak, walnut, brown walnut, dark walnut, coffee walnut, rosewood, wenge, white, red, cherry | +532.79 €    | +650.00 €    |
| Accessories                                        | ladder and straight firwood slats included                                                            | -            | =            |