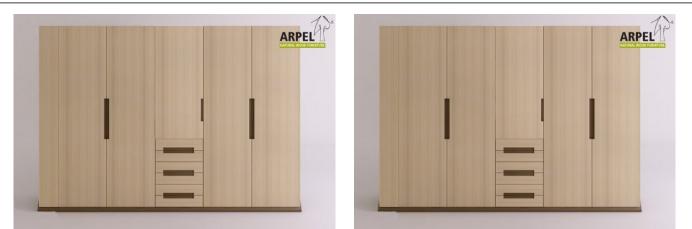

## Origami wardrobe 6 drawers

|             | VAT excluded | VAT included |
|-------------|--------------|--------------|
| Base Price: | 3,774.30 €   | 4,604.64 €   |

| Combinations               | Details                                                                                                                             | VAT excluded | VAT included |
|----------------------------|-------------------------------------------------------------------------------------------------------------------------------------|--------------|--------------|
| Dimensions, Height - Depth | 250 x 60 cm                                                                                                                         | -            | -            |
| Extra modules              | without bookcase (width cm 300)                                                                                                     | -            | -            |
|                            | with bookcase on the left (width cm 330), with bookcase on the right (width cm 330)                                                 | +368.85 €    | +450.00€     |
| Frame colour               | unfinished                                                                                                                          | -            | -            |
|                            | clear lacquer                                                                                                                       | +479.51 €    | +585.00€     |
|                            | cherry, mahogany, teak, walnut, brown walnut, dark walnut, coffee walnut, rosewood, wenge, white, red                               | +639.34 €    | +780.00€     |
| Handle colour              | unfinished, clear lacquer, cherry, mahogany, teak, walnut, brown walnut, dark walnut, coffee walnut, rosewood, wenge, bleached, red | -            | -            |
| Accessories                | no panels                                                                                                                           | -            | -            |
|                            | side panels                                                                                                                         | +147.54 €    | +180.00€     |