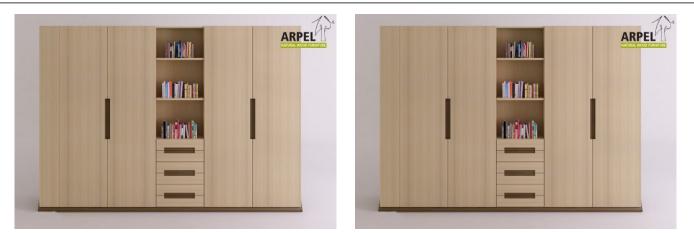

## Origami wardrobe central bookcase

|             | VAT excluded | VAT included |
|-------------|--------------|--------------|
| Base Price: | 3,600.52 €   | 4,392.64 €   |

| Combinations               | Details                                                                                                                             | VAT excluded | VAT included |
|----------------------------|-------------------------------------------------------------------------------------------------------------------------------------|--------------|--------------|
| Dimensions, Height - Depth | 250 x 60 cm                                                                                                                         | -            | -            |
| Extra modules              | without bookcase (width cm 300)                                                                                                     | -            | -            |
|                            | with bookcase on the left (width cm 330), with bookcase on the right (width cm 330)                                                 | +368.85 €    | +450.00€     |
| Frame colour               | unfinished                                                                                                                          | -            | -            |
|                            | clear lacquer                                                                                                                       | +479.51 €    | +585.00€     |
|                            | cherry, mahogany, teak, walnut, brown walnut, dark walnut, coffee walnut, rosewood, wenge, white, red                               | +639.34 €    | +780.00€     |
| Handle colour              | unfinished, clear lacquer, cherry, mahogany, teak, walnut, brown walnut, dark walnut, coffee walnut, rosewood, wenge, bleached, red | -            | -            |
| Accessories                | no panels                                                                                                                           | -            | -            |
|                            | side panels                                                                                                                         | +147.54 €    | +180.00€     |