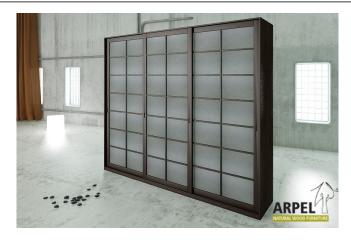

## Shoji Wardrobe 9'10" with Rice Paper Sliding Doors

VAT excluded

VAT included

Base Price: 3,060.88 €

3,734.27 €

| Combinations                     | Details                                                                         | VAT excluded | VAT included |
|----------------------------------|---------------------------------------------------------------------------------|--------------|--------------|
| Width                            | 9'10" - 300 cm, 10'4" - 315 cm                                                  | -            | -            |
| Height                           | 8'2" - 250 cm, 7'11" - 240 cm, 7'7" - 230 cm, 7'9" - 235 cm, 8'1" - 245 cm      | -            | -            |
|                                  | 8'4" - 255 cm, 8'6" - 260 cm                                                    | +61.48 €     | +75.00 €     |
|                                  | 8'8" - 265 cm, 8'10" - 270 cm                                                   | +122.95 €    | +150.00 €    |
| Depth                            | 1'12" - 60 cm                                                                   | -            | -            |
| Outer frame thickness            | 0,75" - 19 mm                                                                   | -            | -            |
|                                  | 1" - 26 mm                                                                      | +204.92 €    | +250.00€     |
| Door covering                    | 2. plasticized rice paper                                                       | -            | -            |
|                                  | 1. white fiber rice paper glued and glazed on a transparent polycarbonate       | +61.48 €     | +75.00 €     |
|                                  | panel                                                                           | +01.40 €     | +75.00 €     |
|                                  | 3. plasticized rice paper with a transparent polycarbonate support              | +122.95 €    | +150.00€     |
| Rice paper colour                | 2-3 plasticized 102, 1 white fiber 001 on panel, 2-3 plasticized 2, 2-3         |              |              |
|                                  | plasticized 104, 2-3 plasticized 105, 2-3 plasticized 106, 2-3 plasticized 108, | -            | -            |
|                                  | 2-3 plasticized 110, 2-3 plasticized                                            |              |              |
| Door handle                      | no handle, simple milling                                                       | -            | =            |
|                                  | brown handle, red handle, red plum handle, white handle, black handle           | +40.98 €     | +50.00€      |
|                                  | plum handle, brown handle, red handle, white handle, black handle, autumn       | +159.84 €    | +195.00 €    |
|                                  | grey handle, savanna yellow handle                                              | +109.04 €    | +195.00 €    |
| Door sliding                     | wood on wood, wood on wood with wheels                                          | -            | -            |
|                                  | from the top on metal profile                                                   | +346.72 €    | +423.00 €    |
|                                  | from the top with soft closing                                                  | +527.87 €    | +644.00 €    |
| Outer structure and doors colour | unfinished                                                                      | -            | -            |
|                                  | clear lacquer                                                                   | +268.85 €    | +328.00 €    |
|                                  | cherry, mahogany, teak, walnut, brown walnut, dark walnut, coffee walnut,       | +376.23 €    | +459.00 €    |
|                                  | rosewood, wenge, whitened, red                                                  | +370.23 €    | +439.00 €    |
| Color of the interior            | unfinished                                                                      | -            | -            |
|                                  | clear lacquer                                                                   | +214.75 €    | +262.00 €    |
|                                  | same colour as the outer frame                                                  | +290.16 €    | +354.00 €    |