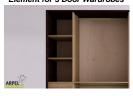

## Accessories

Chest of Drawers for 300/315

Fully Equipped Internal Element for 3 Door Wardrobes

Additional Shelf for 300/315 cm Wardrobes

Additional Hanger Rail for

The prices could be not always up to date and they don't take into account any promotional sale on the e-commerce.