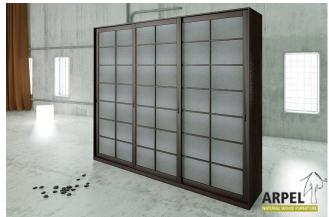

## Shoji Wardrobe 9'10" with Rice Paper Sliding Doors

VAT excluded

VAT included

Base Price: 3,060.88 €

3,734.27 €

| Combinations                     | Details                                                                         | VAT excluded | VAT included |
|----------------------------------|---------------------------------------------------------------------------------|--------------|--------------|
| Width                            | 9'10" - 300 cm, 10'4" - 315 cm                                                  | -            | -            |
| Height                           | 8'2" - 250 cm, 7'11" - 240 cm, 7'7" - 230 cm, 7'9" - 235 cm, 8'1" - 245 cm      | -            | -            |
|                                  | 8'4" - 255 cm, 8'6" - 260 cm                                                    | +61.48 €     | +75.00 €     |
|                                  | 8'8" - 265 cm, 8'10" - 270 cm                                                   | +122.95 €    | +150.00 €    |
| Depth                            | 1'12" - 60 cm                                                                   | -            | -            |
| Outer frame thickness            | 0,75" - 19 mm                                                                   | -            | -            |
|                                  | 1" - 26 mm                                                                      | +204.92 €    | +250.00€     |
| Door covering                    | 2. plasticized rice paper                                                       | -            | -            |
|                                  | 1. white fiber rice paper glued and glazed on a transparent polycarbonate       | +61.48 €     | +75.00 €     |
|                                  | panel                                                                           | +01.40 €     | +75.00 €     |
|                                  | 3. plasticized rice paper with a transparent polycarbonate support              | +122.95 €    | +150.00€     |
| Rice paper colour                | 2-3 plasticized 102, 1 white fiber 001 on panel, 2-3 plasticized 2, 2-3         |              |              |
|                                  | plasticized 104, 2-3 plasticized 105, 2-3 plasticized 106, 2-3 plasticized 108, | -            | -            |
|                                  | 2-3 plasticized 110, 2-3 plasticized                                            |              |              |
| Door handle                      | no handle, simple milling                                                       | -            | =            |
|                                  | brown handle, red handle, red plum handle, white handle, black handle           | +40.98 €     | +50.00€      |
|                                  | plum handle, brown handle, red handle, white handle, black handle, autumn       | +159.84 €    | +195.00 €    |
|                                  | grey handle, savanna yellow handle                                              | +109.04 €    | +195.00 €    |
| Door sliding                     | wood on wood, wood on wood with wheels                                          | -            | -            |
|                                  | from the top on metal profile                                                   | +346.72 €    | +423.00 €    |
|                                  | from the top with soft closing                                                  | +527.87 €    | +644.00 €    |
| Outer structure and doors colour | unfinished                                                                      | -            | -            |
|                                  | clear lacquer                                                                   | +268.85 €    | +328.00 €    |
|                                  | cherry, mahogany, teak, walnut, brown walnut, dark walnut, coffee walnut,       | +376.23 €    | +459.00 €    |
|                                  | rosewood, wenge, whitened, red                                                  | +370.23 €    | +439.00 €    |
| Color of the interior            | unfinished                                                                      | -            | -            |
|                                  | clear lacquer                                                                   | +214.75 €    | +262.00 €    |
|                                  | same colour as the outer frame                                                  | +290.16 €    | +354.00 €    |