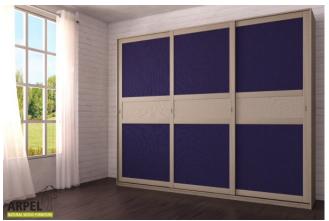

## Feng Wardrobe 9'10" x 8'2" with Wooden Insert

0337

HEADER\_DATA

Mail: info@arpel.eu

VAT excluded

VAT included

Base Price: 2,909.79 €

3,549.94 €

| Combinations                         | Details                                                                                                                   | VAT excluded | VAT included |
|--------------------------------------|---------------------------------------------------------------------------------------------------------------------------|--------------|--------------|
| Dimensions                           | 300 x 250 x 60 cm                                                                                                         | -1           | -            |
| Outer frame thickness                | 0,75" - 19 mm                                                                                                             | -1           | -            |
|                                      | 1" - 26 mm                                                                                                                | +204.92 €    | +250.00 €    |
| Door covering                        | fabric on panel                                                                                                           | - 1          | =            |
| Fabric colour                        | 2 sand white, 1 white, 4 beige, 6 brown, 9 yellow, 12 orange, 15 deep red, 17                                             |              |              |
|                                      | maroon, 19 aubergine, 22 light green, 24 dark green, 26 turquoise, 30 deep<br>blue, 31 dark blue, 35 light gray, 37 black | -            | -            |
| Color of feng central panel          | natural, oiled, cherry, mahogany, teak, walnut, brown walnut, dark walnut, coffee walnut, rosewood, wenge, bleached, red  | -            | -            |
| Door with opening recess or smoothed | simple milling, no handle                                                                                                 | -            | -            |
| Door sliding                         | wood on wood with wheels , wood on wood                                                                                   | -            | -            |
|                                      | from the top on metal profile                                                                                             | +367.21 €    | +448.00 €    |
|                                      | from the top with soft closing                                                                                            | +527.87 €    | +644.00 €    |
| Outer structure and doors colour     | unfinished                                                                                                                | -1           | -            |
|                                      | clear lacquer                                                                                                             | +214.75 €    | +262.00 €    |
|                                      | cherry, mahogany, teak, walnut, brown walnut, dark walnut, coffee walnut, rosewood, wenge, whitened, red                  | +322.13 €    | +393.00 €    |
| Color of the interior                | unfinished                                                                                                                | -            | -            |
|                                      | clear lacquer                                                                                                             | +161.48 €    | +197.00 €    |
|                                      | same colour as the outer frame                                                                                            | +236.07 €    | +288.00 €    |