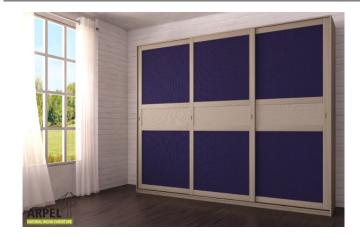

## Feng Wardrobe 9'10" x 8'2" with Wooden Insert

0337

HEADER\_DATA

Mail: info@arpel.eu

VAT excluded

VAT included

Base Price: 2,909.79 €

3,549.94 €

| Combinations                         | Details                                                                                                                   | VAT excluded | VAT included |
|--------------------------------------|---------------------------------------------------------------------------------------------------------------------------|--------------|--------------|
| Dimensions                           | 300 x 250 x 60 cm                                                                                                         | -1           | -            |
| Outer frame thickness                | 0,75" - 19 mm                                                                                                             | -1           | -            |
|                                      | 1" - 26 mm                                                                                                                | +204.92 €    | +250.00 €    |
| Door covering                        | fabric on panel                                                                                                           | - 1          | =            |
| Fabric colour                        | 2 sand white, 1 white, 4 beige, 6 brown, 9 yellow, 12 orange, 15 deep red, 17                                             |              |              |
|                                      | maroon, 19 aubergine, 22 light green, 24 dark green, 26 turquoise, 30 deep<br>blue, 31 dark blue, 35 light gray, 37 black | -            | -            |
| Color of feng central panel          | natural, oiled, cherry, mahogany, teak, walnut, brown walnut, dark walnut, coffee walnut, rosewood, wenge, bleached, red  | -            | -            |
| Door with opening recess or smoothed | simple milling, no handle                                                                                                 | -            | -            |
| Door sliding                         | wood on wood with wheels , wood on wood                                                                                   | -            | -            |
|                                      | from the top on metal profile                                                                                             | +367.21 €    | +448.00 €    |
|                                      | from the top with soft closing                                                                                            | +527.87 €    | +644.00 €    |
| Outer structure and doors colour     | unfinished                                                                                                                | -1           | -            |
|                                      | clear lacquer                                                                                                             | +214.75 €    | +262.00 €    |
|                                      | cherry, mahogany, teak, walnut, brown walnut, dark walnut, coffee walnut, rosewood, wenge, whitened, red                  | +322.13 €    | +393.00 €    |
| Color of the interior                | unfinished                                                                                                                | -            | -            |
|                                      | clear lacquer                                                                                                             | +161.48 €    | +197.00 €    |
|                                      | same colour as the outer frame                                                                                            | +236.07 €    | +288.00 €    |