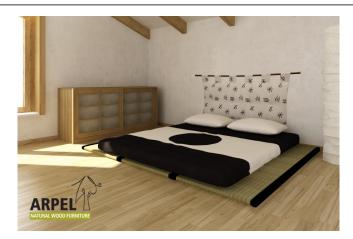

## 3 Tatamis 70 + Futon Cotton & Latex Comfort

0376

HEADER\_DATA Mail: info@arpel.eu

VAT excluded

VAT included

Base Price: 907.03 €

1,106.58 €

| Combinations          | Details                           | VAT excluded | VAT included |
|-----------------------|-----------------------------------|--------------|--------------|
| Tatami mat dimensions | 3 tatamis 2'4" x 6'6" (70x200 cm) | -            | -            |
| Futon dimensions      | 140x200 cm                        | -            | -            |
|                       | 160x200 cm                        | +52.46 €     | +64.00€      |
|                       | 180x200 cm                        | +93.44 €     | +114.00 €    |
|                       | 200x200 cm                        | +101.64 €    | +124.00 €    |