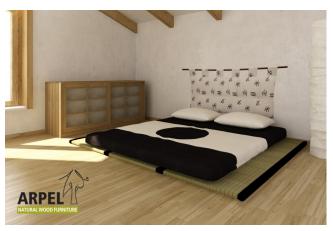

## 3 Tatamis 70 + Futon Cotton & Latex Comfort

0376

HEADER\_DATA Mail: info@arpel.eu

VAT excluded

VAT included

Base Price: 907.03 €

1,106.58 €

| Combinations          | Details                           | VAT excluded | VAT included |
|-----------------------|-----------------------------------|--------------|--------------|
| Tatami mat dimensions | 3 tatamis 2'4" x 6'6" (70x200 cm) | -            | -            |
| Futon dimensions      | 140x200 cm                        | -            | -            |
|                       | 160x200 cm                        | +52.46 €     | +64.00€      |
|                       | 180x200 cm                        | +93.44 €     | +114.00 €    |
|                       | 200x200 cm                        | +101.64 €    | +124.00 €    |