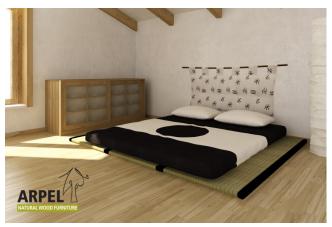

## 3 Tatamis 90 + Futon Cotton & Latex Comfort

0380

VAT excluded

VAT included

872.95 €

1,065.00 €

Base Price:

| Combinations          | Details                            | VAT excluded | VAT included |
|-----------------------|------------------------------------|--------------|--------------|
| Tatami mat dimensions | 3 tatamis 2'11" x 6'6" - 90x200 cm | -            | -            |
| Futon dimensions      | 140x200 cm                         | -            | -            |
|                       | 160x200 cm                         | +52.46 €     | +64.00 €     |
|                       | 180x200 cm                         | +93.44 €     | +114.00 €    |
|                       | 200x200 cm                         | +101.64 €    | +124.00 €    |