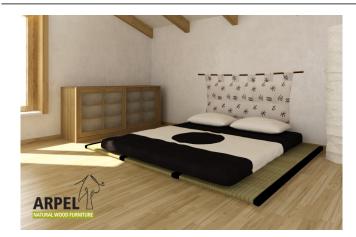

## 3 Tatamis 90 + Futon Cotton & Latex Comfort

0380

VAT excluded

VAT included

872.95 €

1,065.00 €

Base Price:

| Combinations          | Details                            | VAT excluded | VAT included |
|-----------------------|------------------------------------|--------------|--------------|
| Tatami mat dimensions | 3 tatamis 2'11" x 6'6" - 90x200 cm | -            | -            |
| Futon dimensions      | 140x200 cm                         | -            | -            |
|                       | 160x200 cm                         | +52.46 €     | +64.00 €     |
|                       | 180x200 cm                         | +93.44 €     | +114.00 €    |
|                       | 200x200 cm                         | +101.64 €    | +124.00 €    |