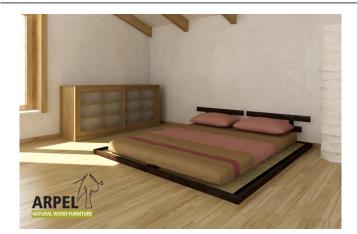

## Haru Low Bed with Tatami - Double Version

0387

VAT excluded

VAT included 499.00 €

409.02 €

Combinations VAT excluded VAT included **Details** Inner bed width 125,2 cm - two 60 cm tatamis included 145,2 - two 70 cm tatamis included +36.07 € +44.00 € +69.00€ 165,2 - two 80 cm tatamis included +56.56 € 185,2 cm - two 90 cm tatamis included +76.23 € +93.00€ 205,2 cm - two 100 cm tatamis included +128.69 € +157.00 € Inner bed length 6'7" - 200 cm Height 5,5 cm Wood colour unfinished clear lacquer +85.25 € +104.00 € mahogany, teak, walnut, brown walnut, dark walnut, coffee walnut, rosewood, +130.00€ +106.56 € wenge, white\_\_, red, cherry, platinum grey, black