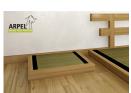

## Haru Low Bed with Tatami - Double Version

0387

VAT excluded

VAT included 499.00 €

409.02 €

Combinations VAT excluded VAT included **Details** Inner bed width 125,2 cm - two 60 cm tatamis included 145,2 - two 70 cm tatamis included +36.07 € +44.00 € +69.00€ 165,2 - two 80 cm tatamis included +56.56 € 185,2 cm - two 90 cm tatamis included +76.23 € +93.00€ 205,2 cm - two 100 cm tatamis included +128.69 € +157.00 € Inner bed length 6'7" - 200 cm Height 5,5 cm Wood colour unfinished clear lacquer +85.25 € +104.00 € mahogany, teak, walnut, brown walnut, dark walnut, coffee walnut, rosewood, +130.00€ +106.56 € wenge, white\_\_, red, cherry, platinum grey, black