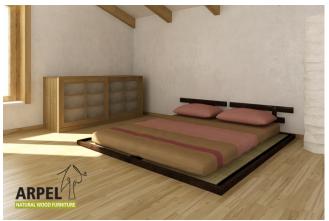

## Haru Low Bed with Tatami - Double Version

0387

VAT excluded

VAT included 499.00 €

409.02 €

Combinations VAT excluded VAT included **Details** Inner bed width 125,2 cm - two 60 cm tatamis included 145,2 - two 70 cm tatamis included +36.07 € +44.00 € +69.00€ 165,2 - two 80 cm tatamis included +56.56 € 185,2 cm - two 90 cm tatamis included +76.23 € +93.00€ 205,2 cm - two 100 cm tatamis included +128.69 € +157.00 € Inner bed length 6'7" - 200 cm Height 5,5 cm Wood colour unfinished clear lacquer +85.25 € +104.00 € mahogany, teak, walnut, brown walnut, dark walnut, coffee walnut, rosewood, +130.00€ +106.56 € wenge, white\_\_, red, cherry, platinum grey, black