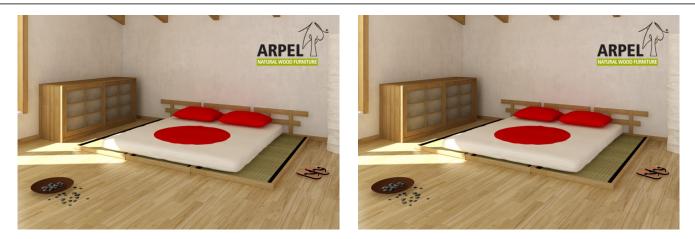

## Haru Low Bed with Tatami - Caesar Size Version

|             | VAT excluded | VAT included |
|-------------|--------------|--------------|
| Base Price: | 653.28 €     | 797.00 €     |

| Combinations     | Details                                                                                                                     | VAT excluded | VAT included |
|------------------|-----------------------------------------------------------------------------------------------------------------------------|--------------|--------------|
| Inner bed width  | 220,4 cm - three 70 cm tatamis included                                                                                     | -            | -            |
|                  | 250,4 cm - three 80 cm tatamis included                                                                                     | +29.51 €     | +36.00€      |
|                  | 280,4 cm - three 90 cm tatamis included                                                                                     | +59.84 €     | +73.00€      |
|                  | 310,4 cm - three 100 cm tatamis included                                                                                    | +139.34 €    | +170.00€     |
| Inner bed length | 6'7" - 200 cm                                                                                                               | -            | -            |
| Height           | 5,5 cm                                                                                                                      | -            | -            |
| Wood colour      | unfinished                                                                                                                  | -            | -            |
|                  | clear lacquer                                                                                                               | +127.87 €    | +156.00€     |
|                  | mahogany, teak, walnut, brown walnut, dark walnut, coffee walnut, rosewood, wenge, white, red, cherry, platinum grey, black | +159.84 €    | +195.00€     |