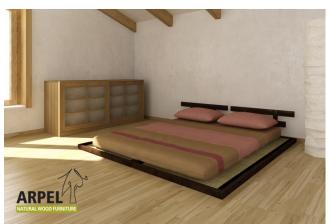

## Double Haru Headboard

 VAT excluded
 VAT included

 Base Price:
 139.02 €

 169.60 €

| Combinations | Details                                                                                                                   | VAT excluded | VAT included |
|--------------|---------------------------------------------------------------------------------------------------------------------------|--------------|--------------|
| Width        | for a double bed with two 1'12" (60 cm) wide tatamis                                                                      | -            | -            |
|              | for a double bed with two 2'4" (70 cm) wide tatamis, for a double bed with two                                            |              |              |
|              | 2'8" (80 cm) wide tatamis, for a double bed with two 2'11" (90 cm) wide                                                   | +16.39 €     | +20.00€      |
|              | tatamis                                                                                                                   |              |              |
|              | for a double bed with two 3'3" (100 cm) wide tatamis                                                                      | +32.79 €     | +40.00 €     |
| Wood colour  | unfinished                                                                                                                | -            | -            |
|              | clear lacquer                                                                                                             | +63.93 €     | +78.00 €     |
|              | mahogany, teak, walnut, brown walnut, dark walnut, coffee walnut, rosewood, wenge, white red_cherry, platinum grey, black | +85.25 €     | +104.00 €    |