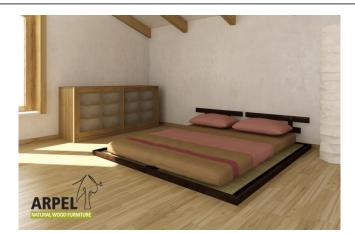

## Double Haru Headboard

 VAT excluded
 VAT included

 Base Price:
 139.02 €

 169.60 €

| Combinations | Details                                                                                                                   | VAT excluded | VAT included |
|--------------|---------------------------------------------------------------------------------------------------------------------------|--------------|--------------|
| Width        | for a double bed with two 1'12" (60 cm) wide tatamis                                                                      | -            | -            |
|              | for a double bed with two 2'4" (70 cm) wide tatamis, for a double bed with two                                            |              |              |
|              | 2'8" (80 cm) wide tatamis, for a double bed with two 2'11" (90 cm) wide                                                   | +16.39 €     | +20.00€      |
|              | tatamis                                                                                                                   |              |              |
|              | for a double bed with two 3'3" (100 cm) wide tatamis                                                                      | +32.79 €     | +40.00 €     |
| Wood colour  | unfinished                                                                                                                | -            | -            |
|              | clear lacquer                                                                                                             | +63.93 €     | +78.00 €     |
|              | mahogany, teak, walnut, brown walnut, dark walnut, coffee walnut, rosewood, wenge, white red_cherry, platinum grey, black | +85.25 €     | +104.00 €    |